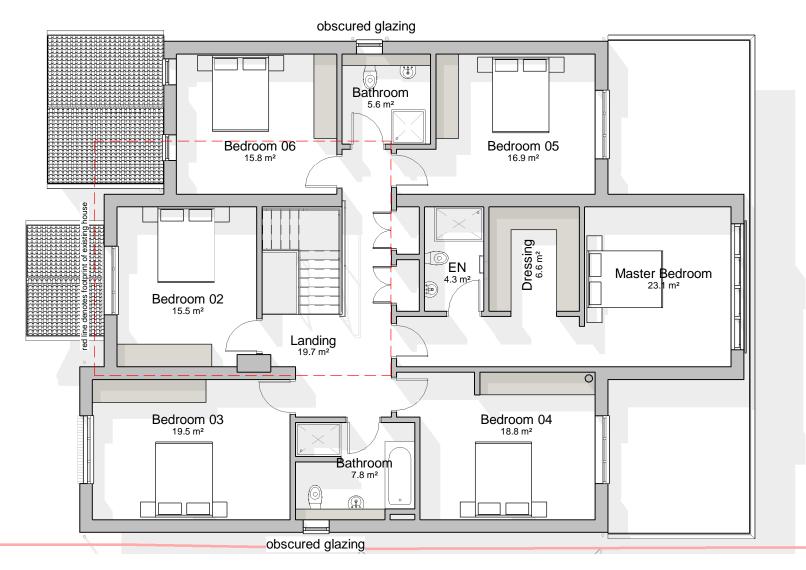

## 01 - Proposed First Floor Plan

2

- All rights described in chapter IV of the copyright, designs and patents act 1988 have been generally asserted
  Where any drawing is to be read in conjunction with another, including specialists, the two drawings shall be cross-checked and any descrepancies reported to the architect before the work is put in hand
  All dimensions are in millimeters, all levels are in metres, unless shown otherwise
  Any discrepancies in dimensions or details on or between these drawings/specifications should be drawn to the attention of the Cleveley King Architects and or the engineer in writing for clarification
  Drawing prepared solely for the use of client, as detailed in text box, and is not to be copied, lent or used by any third party without written permission