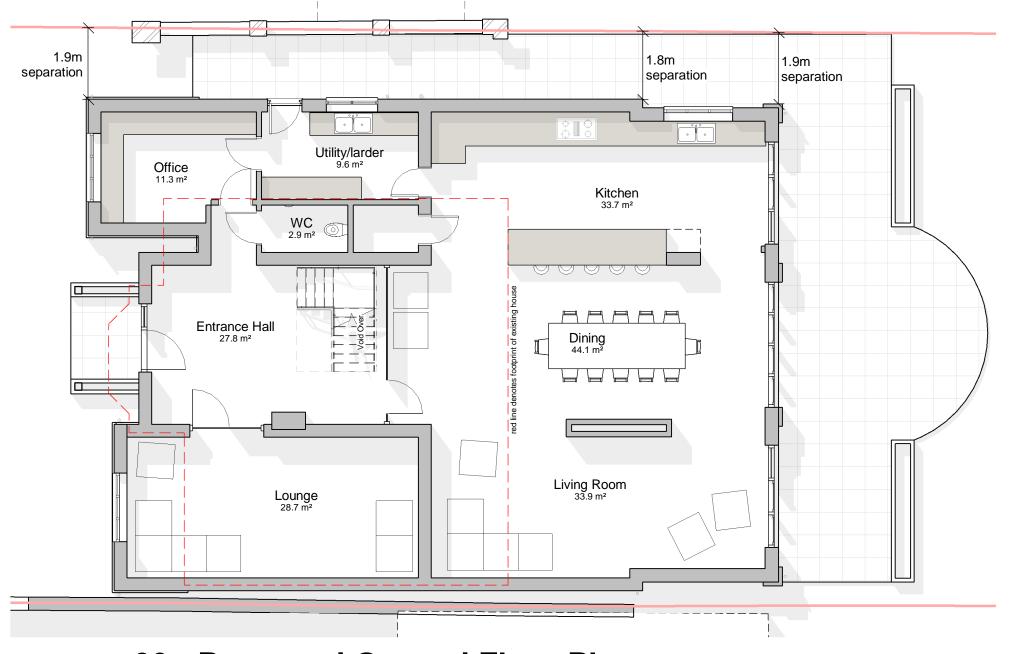

## 00 - Proposed Ground Floor Plan 1:100



## 01 - Proposed First Floor Plan



2

- All rights described in chapter IV of the copyright, designs and patents act 1988 have been generally asserted
  Where any drawing is to be read in conjunction with another, including specialists, the two drawings shall be cross-checked and any descrepancies reported to the architect before the work is put in hand
  All dimensions are in millimeters, all levels are in metres, unless shown otherwise
  Any discrepancies in dimensions or details on or between these drawings/specifications should be drawn to the attention of the Cleveley King Architects and or the engineer in writing for clarification
  Drawing prepared solely for the use of client, as detailed in text box, and is not to be copied, lent or