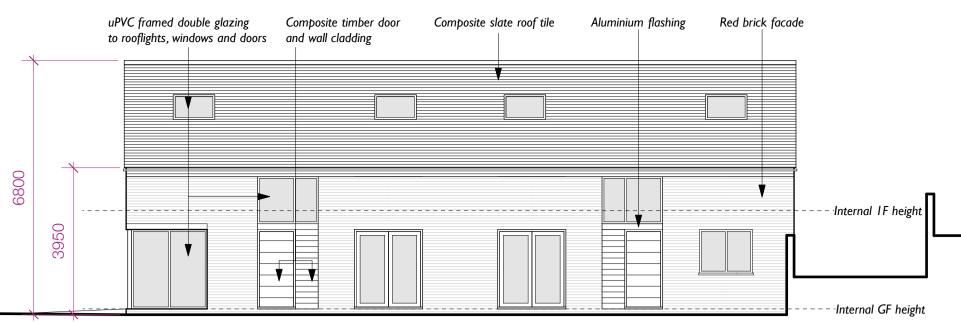

Proposed Inner West Elevation

Proposed South Elevation

Proposed North Elevation

Proposed Section A-A

Proposed Inner East Elevation

## Proposed Outer West Elevation

| В                                                                                    | 18/2/19                               | Planning Revisions                    |                               | OR            |
|--------------------------------------------------------------------------------------|---------------------------------------|---------------------------------------|-------------------------------|---------------|
| А                                                                                    | 12/2/19                               | Planning Issue                        |                               | OR            |
| REV.                                                                                 | DATE                                  | DESCRIPTION                           |                               | ВҮ            |
| A                                                                                    | _                                     | an Joyce                              |                               | itects        |
|                                                                                      | Archite                               | cts, Landscape & Inte                 | rior Design                   |               |
|                                                                                      | 16-20 Bat                             | h Street, Nottingham NGI              | IDF                           |               |
| т                                                                                    | 0115 841                              | 8418 E                                | design@allanjoycearch         | itects .co.uk |
| F                                                                                    | 0115 950                              | 7161 W                                | www.allanjoycearchite         | ects.co.uk    |
| CLI                                                                                  | ENT                                   |                                       |                               |               |
|                                                                                      | GF                                    |                                       | 1ACH                          |               |
|                                                                                      |                                       | I PI                                  | ANNING <mark>&amp;</mark> PRC | OPERTY        |
| Fo                                                                                   | AWING                                 | Equestrian<br>d Section and           |                               | JPERTY        |
| Fc<br>DR<br>Pi                                                                       | airview<br><sup>AWING</sup><br>ropose | d Section and                         |                               | JPERTY        |
| Fc<br>DR<br>PI                                                                       | AWING<br>TOPOSE                       | d Section and                         | Elevations                    | DATE          |
| Fc<br>DR<br>PI                                                                       | airview<br><sup>AWING</sup><br>ropose | d Section and                         | Elevations                    |               |
| PRC<br>BR<br>PRC<br>BRC<br>BRC<br>BRC<br>BRC<br>BRC<br>BRC<br>BRC<br>BRC<br>BRC<br>B | AWING<br>TOPOSE                       | d Section and<br>BER SCALE<br>1:100 @ | Elevations                    | DATE          |