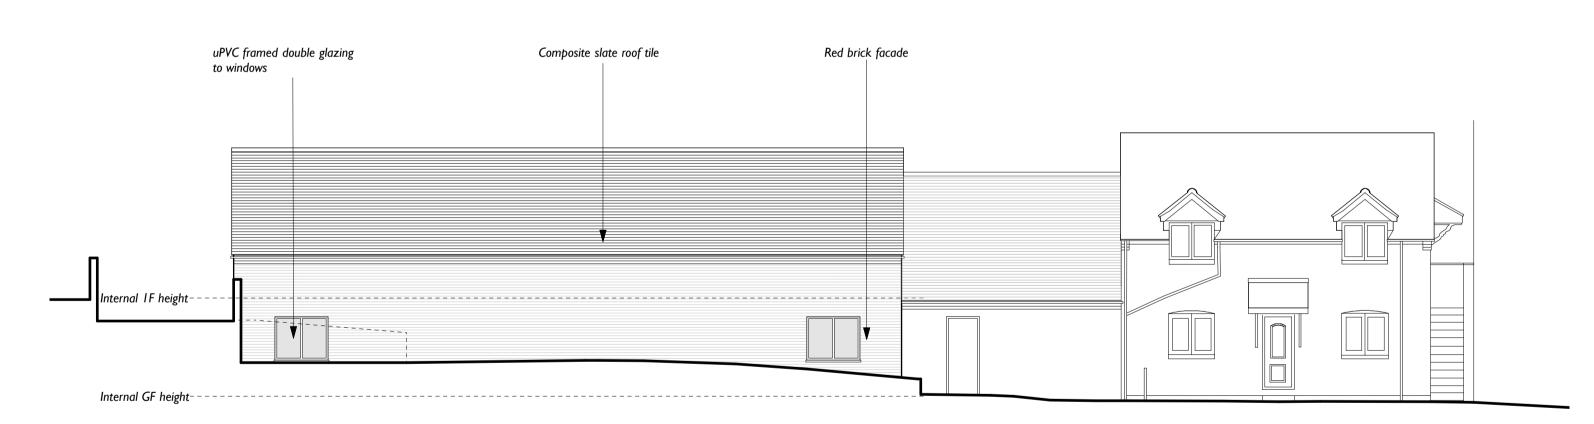

## Proposed Outer East Elevation

-Internal GF height

---Internal IF height

1.5 storey building similar in scale to existing house South of proposals

0 1 2 3 4 5 M

## Proposed Outer West Elevation

| В                                                                                    | 18/2/19                               | Planning Revisions                    |                               | OR            |
|--------------------------------------------------------------------------------------|---------------------------------------|---------------------------------------|-------------------------------|---------------|
| А                                                                                    | 12/2/19                               | Planning Issue                        |                               | OR            |
| REV.                                                                                 | DATE                                  | DESCRIPTION                           |                               | ВҮ            |
| A                                                                                    | _                                     | an Joyce                              |                               | itects        |
|                                                                                      | Archite                               | cts, Landscape & Inte                 | rior Design                   |               |
|                                                                                      | 16-20 Bat                             | h Street, Nottingham NGI              | IDF                           |               |
| т                                                                                    | 0115 841                              | 8418 E                                | design@allanjoycearch         | itects .co.uk |
| F                                                                                    | 0115 950                              | 7161 W                                | www.allanjoycearchite         | ects.co.uk    |
| CLI                                                                                  | ENT                                   |                                       |                               |               |
|                                                                                      | GF                                    |                                       | 1ACH                          |               |
|                                                                                      |                                       | I PI                                  | ANNING <mark>&amp;</mark> PRC | OPERTY        |
| Fo                                                                                   | AWING                                 | Equestrian<br>d Section and           |                               | JPERTY        |
| Fc<br>DR<br>Pi                                                                       | airview<br><sup>AWING</sup><br>ropose | d Section and                         |                               | JPERTY        |
| Fc<br>DR<br>PI                                                                       | AWING<br>TOPOSE                       | d Section and                         | Elevations                    | DATE          |
| Fc<br>DR<br>PI                                                                       | airview<br><sup>AWING</sup><br>ropose | d Section and                         | Elevations                    |               |
| PRC<br>BR<br>PRC<br>BRC<br>BRC<br>BRC<br>BRC<br>BRC<br>BRC<br>BRC<br>BRC<br>BRC<br>B | AWING<br>TOPOSE                       | d Section and<br>BER SCALE<br>1:100 @ | Elevations                    | DATE          |