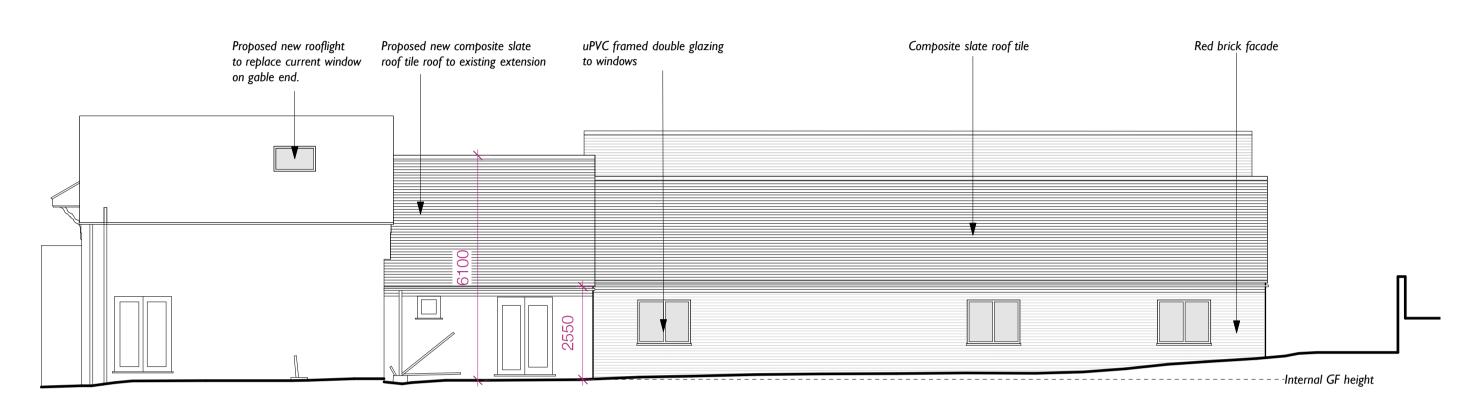

Proposed Inner West Elevation

Proposed South Elevation

Proposed North Elevation

Proposed Section A-A

Proposed Inner East Elevation

## Proposed Outer West Elevation

| В                                                                                    | 18/2/19                               | Planning Revisions                    |                               | OR            |
|--------------------------------------------------------------------------------------|---------------------------------------|---------------------------------------|-------------------------------|---------------|
| А                                                                                    | 12/2/19                               | Planning Issue                        |                               | OR            |
| REV.                                                                                 | DATE                                  | DESCRIPTION                           |                               | ВҮ            |
| A                                                                                    | _                                     | an Joyce                              |                               | itects        |
|                                                                                      | Archite                               | cts, Landscape & Inte                 | rior Design                   |               |
|                                                                                      | 16-20 Bat                             | h Street, Nottingham NGI              | IDF                           |               |
| т                                                                                    | 0115 841                              | 8418 E                                | design@allanjoycearch         | itects .co.uk |
| F                                                                                    | 0115 950                              | 7161 W                                | www.allanjoycearchite         | ects.co.uk    |
| CLI                                                                                  | ENT                                   |                                       |                               |               |
|                                                                                      | GF                                    |                                       | 1ACH                          |               |
|                                                                                      |                                       | I PI                                  | ANNING <mark>&amp;</mark> PRC | OPERTY        |
| Fo                                                                                   | AWING                                 | Equestrian<br>d Section and           |                               | JPERTY        |
| Fc<br>DR<br>Pi                                                                       | airview<br><sup>AWING</sup><br>ropose | d Section and                         |                               | JPERTY        |
| Fc<br>DR<br>PI                                                                       | AWING<br>TOPOSE                       | d Section and                         | Elevations                    | DATE          |
| Fc<br>DR<br>PI                                                                       | airview<br><sup>AWING</sup><br>ropose | d Section and                         | Elevations                    |               |
| PRC<br>BR<br>PRC<br>BRC<br>BRC<br>BRC<br>BRC<br>BRC<br>BRC<br>BRC<br>BRC<br>BRC<br>B | AWING<br>TOPOSE                       | d Section and<br>BER SCALE<br>1:100 @ | Elevations                    | DATE          |