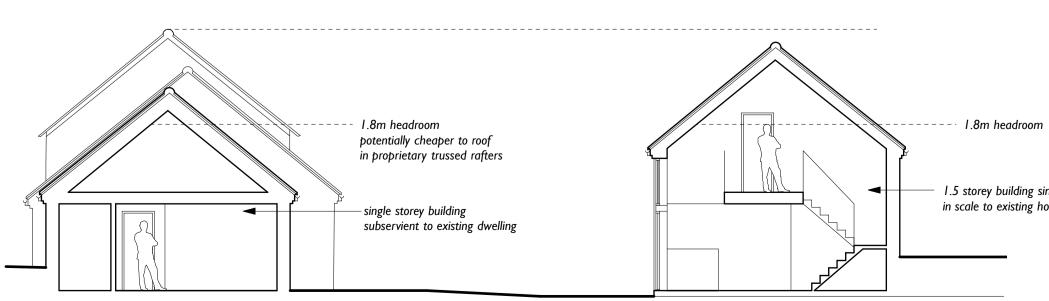

Proposed Inner West Elevation

Proposed South Elevation

Proposed North Elevation

Proposed Section A-A

Proposed Inner East Elevation

## Proposed Outer East Elevation

-Internal GF height

---Internal IF height

1.5 storey building similar in scale to existing house South of proposals

0 1 2 3 4 5 M