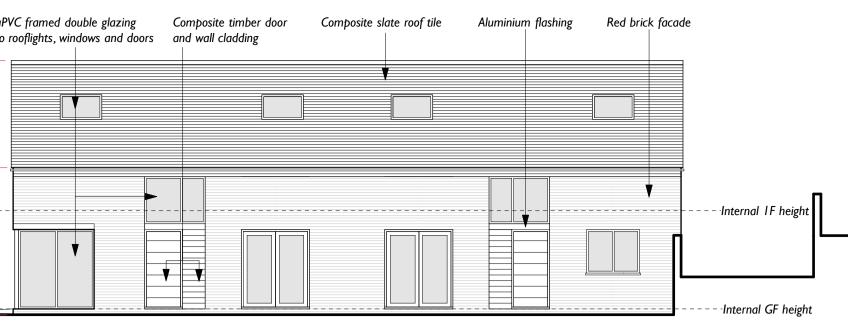

Proposed Inner West Elevation

Proposed South Elevation

Proposed North Elevation

Proposed Section A-A

Proposed Inner East Elevation

## Proposed Outer West Elevation

| В                                                                                    | 18/2/19                               | Planning Revisions                    |                               | OR            |
|--------------------------------------------------------------------------------------|---------------------------------------|---------------------------------------|-------------------------------|---------------|
| А                                                                                    | 12/2/19                               | Planning Issue                        |                               | OR            |
| REV.                                                                                 | DATE                                  | DESCRIPTION                           |                               | ВҮ            |
| A                                                                                    | _                                     | an Joyce                              |                               | itects        |
|                                                                                      | Archite                               | cts, Landscape & Inte                 | rior Design                   |               |
|                                                                                      | 16-20 Bat                             | h Street, Nottingham NGI              | IDF                           |               |
| т                                                                                    | 0115 841                              | 8418 E                                | design@allanjoycearch         | itects .co.uk |
| F                                                                                    | 0115 950                              | 7161 W                                | www.allanjoycearchite         | ects.co.uk    |
| CLI                                                                                  | ENT                                   |                                       |                               |               |
|                                                                                      | GF                                    |                                       | 1ACH                          |               |
|                                                                                      |                                       | I PI                                  | ANNING <mark>&amp;</mark> PRC | OPERTY        |
| Fo                                                                                   | AWING                                 | Equestrian<br>d Section and           |                               | JPERTY        |
| Fc<br>DR<br>Pi                                                                       | airview<br><sup>AWING</sup><br>ropose | d Section and                         |                               | JPERTY        |
| Fc<br>DR<br>PI                                                                       | AWING<br>TOPOSE                       | d Section and                         | Elevations                    | DATE          |
| Fc<br>DR<br>PI                                                                       | airview<br><sup>AWING</sup><br>ropose | d Section and                         | Elevations                    |               |
| PRC<br>BR<br>PRC<br>BRC<br>BRC<br>BRC<br>BRC<br>BRC<br>BRC<br>BRC<br>BRC<br>BRC<br>B | AWING<br>TOPOSE                       | d Section and<br>BER SCALE<br>1:100 @ | Elevations                    | DATE          |