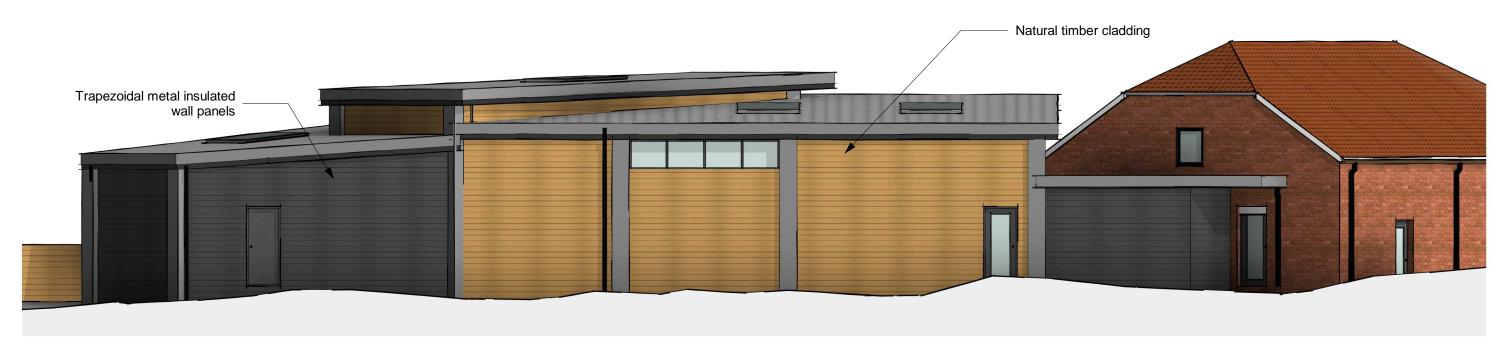

ers, all levels are in metres, unless shown otherwise Any discrepancies in dimensions or details on or between these drawings/specifications should be drawn to the attention of the Cleveley King Architects and or the engineer in writing for clarification
  Drawing prepared solely for the use of client, as detailed in text box, and is not to be copied, lent or used by any third party without written permission

Original Sheet Size

STATUS A 10.07.18 J.K Building position and layout updated in line with Tree Officer comments Feasibility rev date issued description

PROJECT 10 Kirk Hill East Bridgford Nottingham NG13 8PE

CLIENT Mr M. Waldram

REV A

DRAWING 3d view

SCALE 27.03.18



## **East Elevation**

1:100



## 2 1:100





## North Elevation

1:100



## **West Elevation**

1:100





## **South-west Elevation**



# South Elevation 1:100





- All rights described in chapter IV of the copyright, designs and patents act 1988 have been generally asserted
  Where any drawing is to be read in conjunction with another, including specialists, the two drawings shall be cross-checked and any descrepancies reported to the architect before the work is put in hand
  All dimensions are in millimeters, all levels are in metres, unless shown otherwise Any discrepancies in dimensions or details on or between these drawings/specifications should be drawn to the attention of the Cleveley King Architects and or the engineer in writing for clarification
  Drawing prepared solely for the use of client, as detailed in text box, and is not to be copied, lent or used by any third party wi