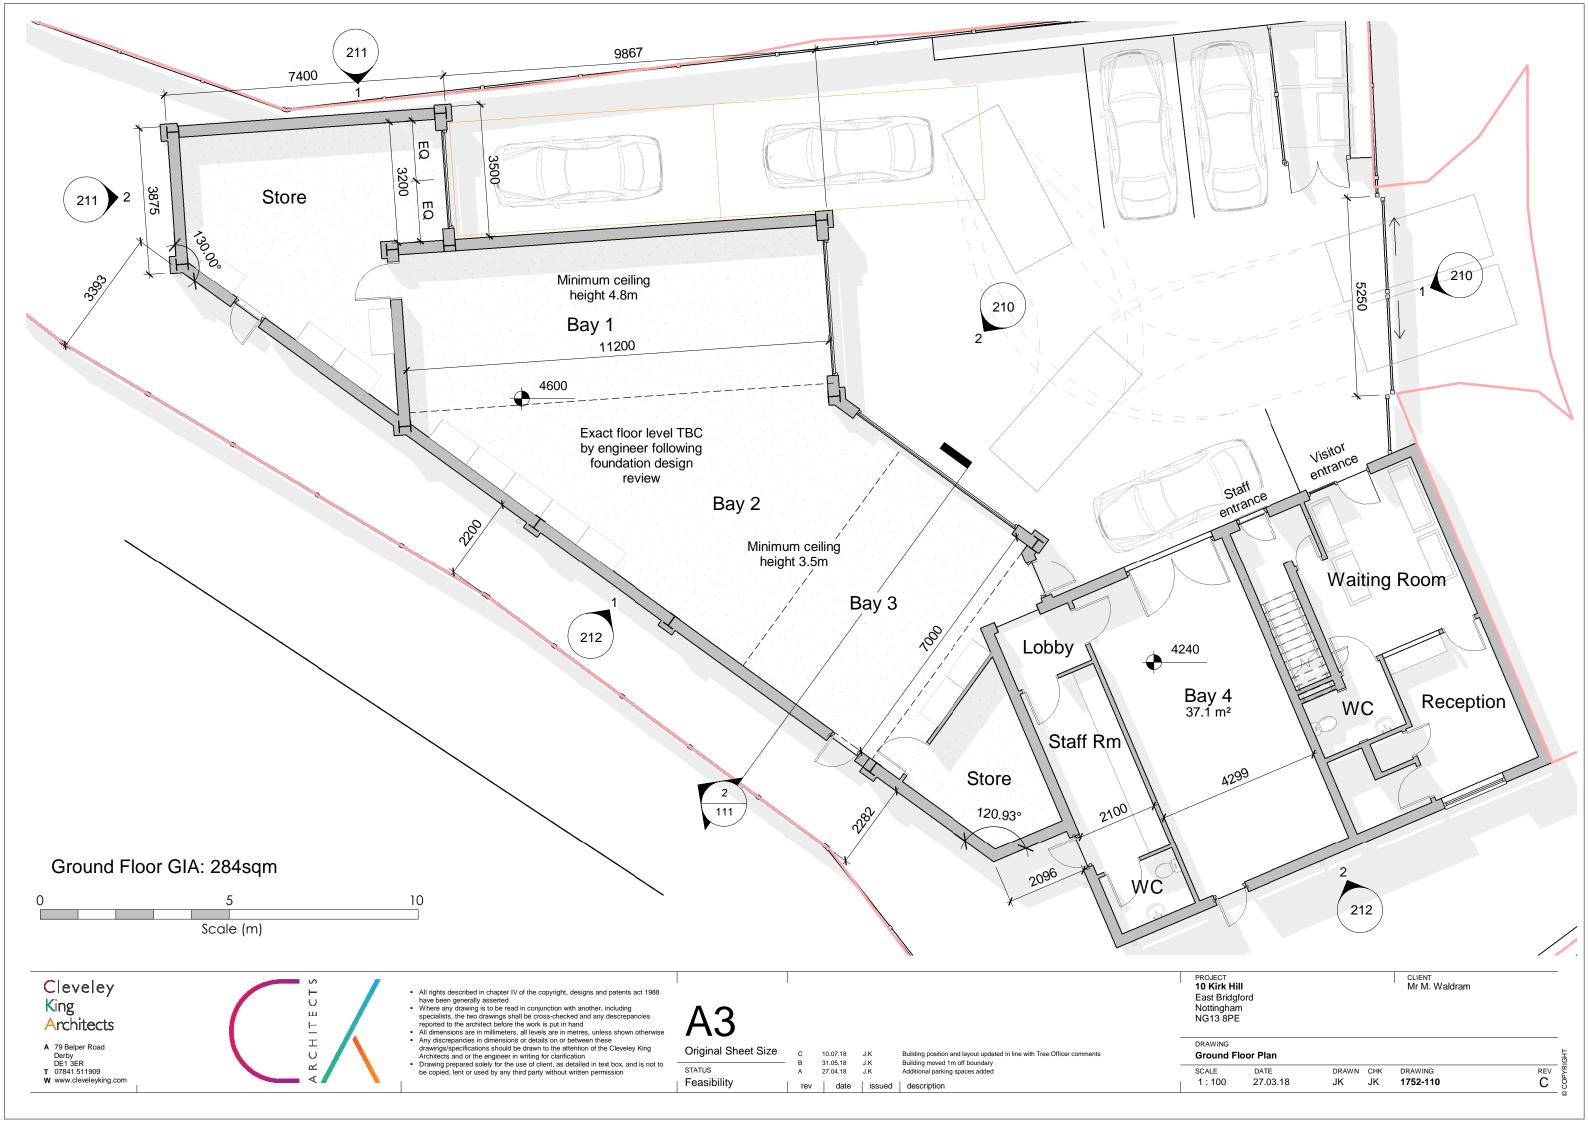

Original Sheet Size

STATUS A 10.07.18 J.K Building position and layout updated in line with Tree Officer comments Feasibility rev date issued description

PROJECT 10 Kirk Hill East Bridgford Nottingham NG13 8PE