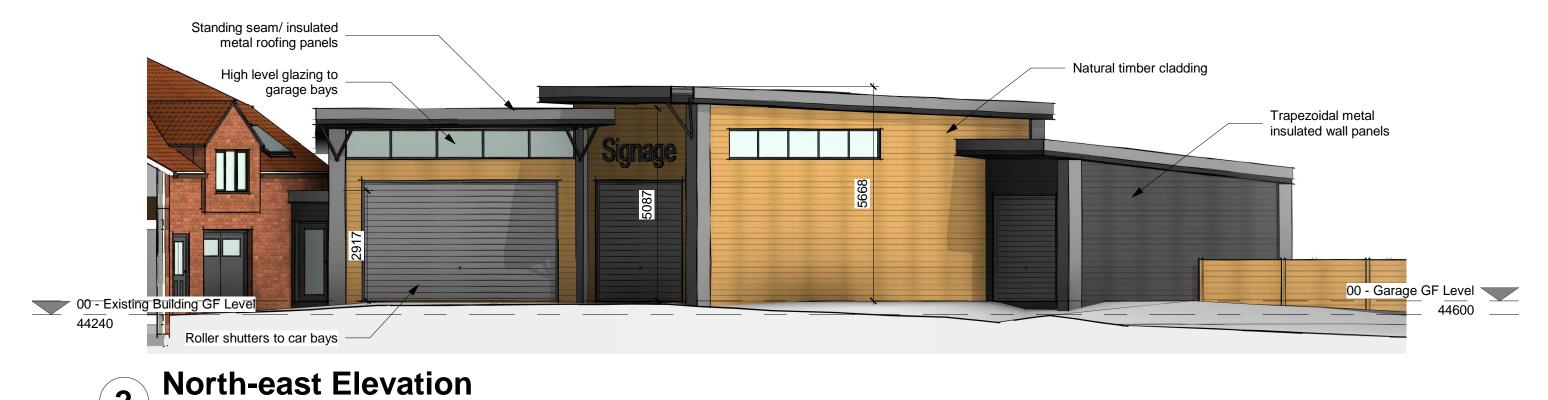

o the architect before the work is put in hand
  All dimensions are in millimeters, all levels are in metres, unless shown otherwise Any discrepancies in dimensions or details on or between these drawings/specifications should be drawn to the attention of the Cleveley King Architects and or the engineer in writing for clarification
  Drawing prepared solely for the use of client, as detailed in text box, and is not to be copied, lent or used by any third party without written permission

Original Sheet Size

STATUS A 10.07.18 J.K Building position and layout updated in line with Tree Officer comments Feasibility rev date issued description

PROJECT 10 Kirk Hill East Bridgford Nottingham NG13 8PE

CLIENT Mr M. Waldram

REV A

DRAWING 3d view

SCALE 27.03.18



## **East Elevation**

1:100



## 2 1:100





## North Elevation

1:100



## **West Elevation**

1:100





## **South-west Elevation**



# South Elevation 1:100





- All rights described in chapter IV of the copyright, designs and patents act 1988 have been generally asserted
  Where any drawing is to be read in conjunction with another, including specialists, the two drawings shall be cross-checked and any descrepancies reported to the architect before the work is put in hand
  All dimensions are in millimeters, all levels are in metres, unless shown otherwise Any discrepancies in dimensions or details on or between these drawings/specifications should be drawn to the attention of the Cleveley King Architects and or the engineer in writing for clarification
  Drawing prepared solely for the use of client, as de