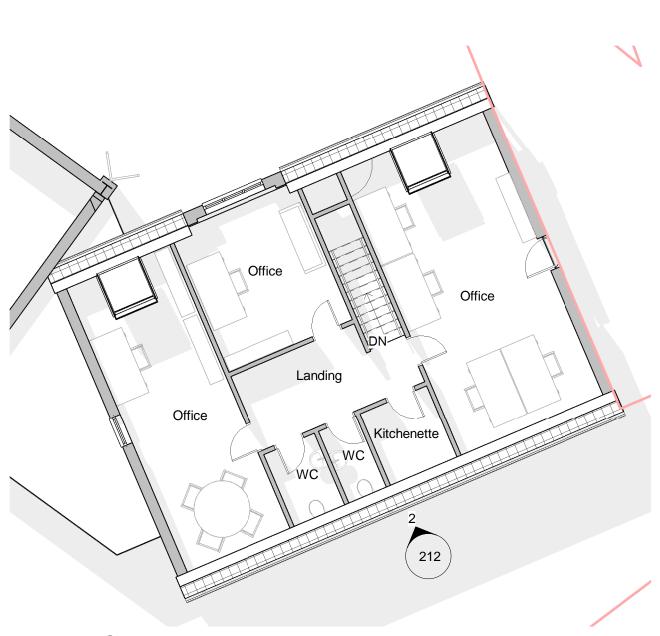

PROJECT 10 Kirk Hill East Bridgford Nottingham NG13 8PE

DRAWING Elevations REV A 27.03.18

First Floor GIA: 103sqm

01 - First Floor Plan

1:100

2 Indicative building section

1:100