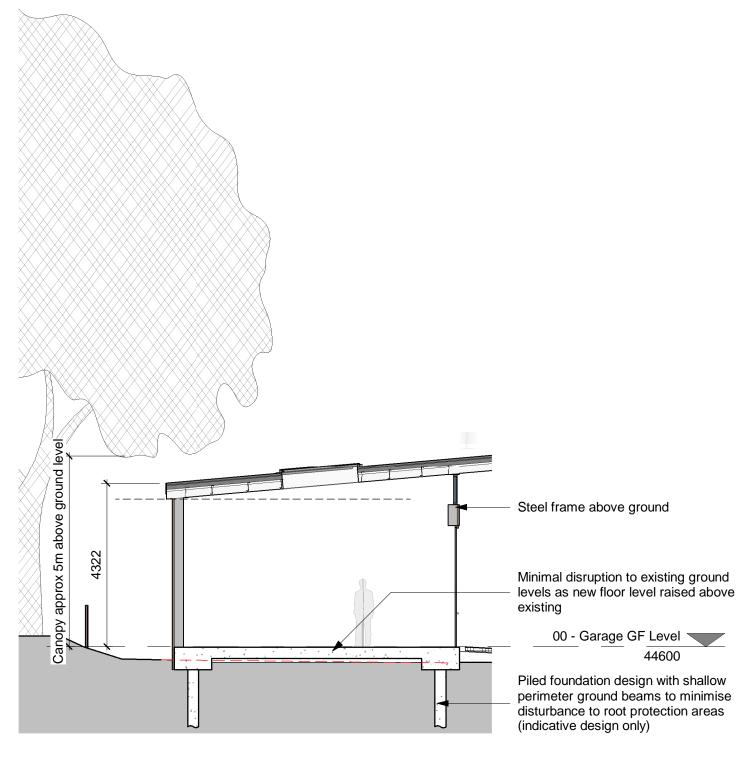

PROJECT 10 Kirk Hill East Bridgford Nottingham NG13 8PE

DRAWING Elevations REV A 27.03.18

First Floor GIA: 103sqm

01 - First Floor Plan

1:100

2 Indicative building section

1:100