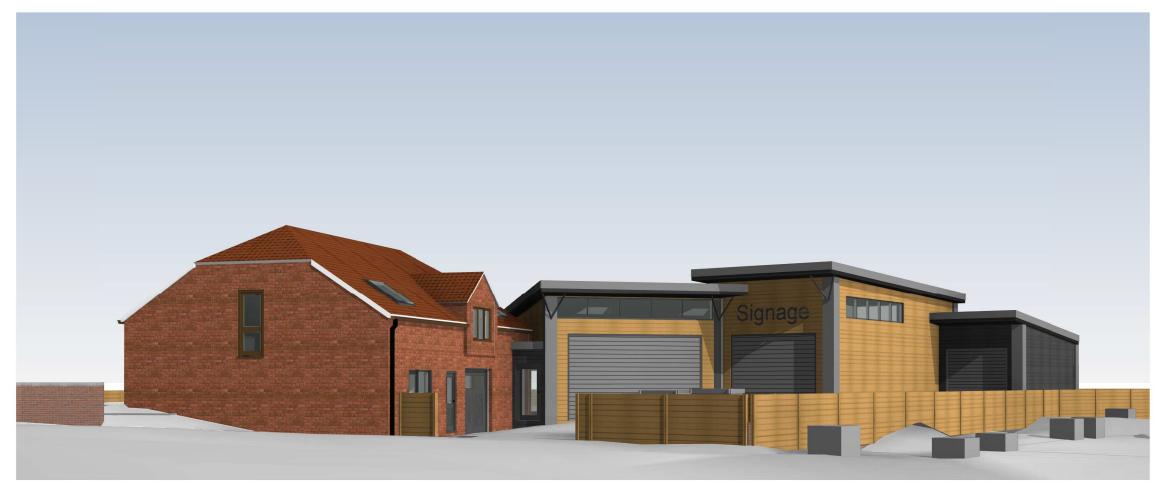

**View from roadside** 

### Cleveley King Architects

A 79 Belper Road Derby DE1 3ER T 07841 511909 W www.cleveleyking.com



- All rights described in chapter IV of the copyright, designs and patents act 1988 have been generally asserted
  Where any drawing is to be read in conjunction with another, including specialists, the two drawings shall be cross-checked and any descrepancies reported to the architect before the work is put in hand
  All dimensions are in millimeters, all levels are in metres, unless shown otherwise Any discrepancies in dimensions or details on or between these drawings/specifications should be drawn to the attention of the Cleveley King Architects and or the engineer in writing for clarification
  Drawing prepared solely for the use of client, as detailed in te