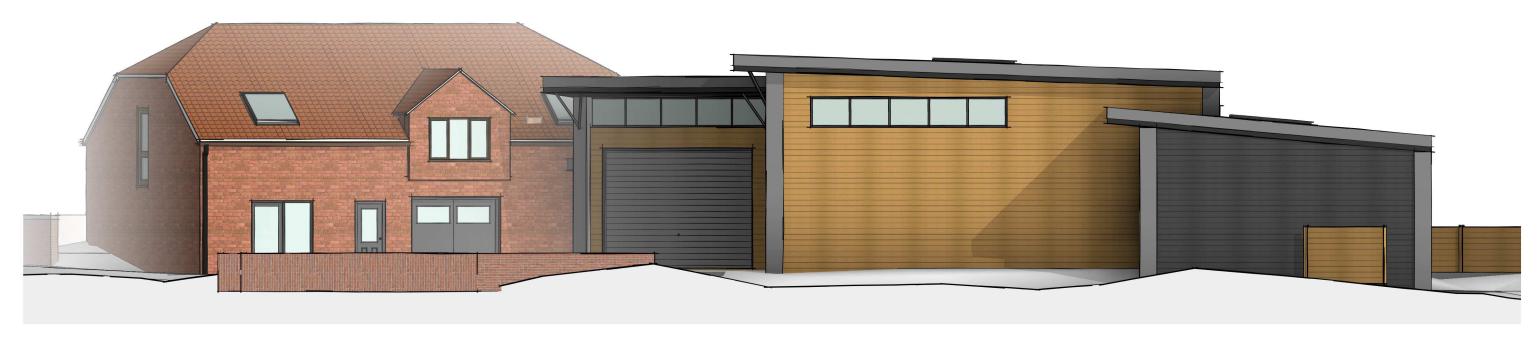

before the work is put in hand
  All dimensions are in millimeters, all levels are in metres, unless shown otherwise Any discrepancies in dimensions or details on or between these drawings/specifications should be drawn to the attention of the Cleveley King Architects and or the engineer in writing for clarification
  Drawing prepared solely for the use of client, as detailed in text box, and is not to be copied, lent or used by any third party without written permission

Original Sheet Size

STATUS A 10.07.18 J.K Building position and layout updated in line with Tree Officer comments Feasibility rev date issued description

PROJECT 10 Kirk Hill East Bridgford Nottingham NG13 8PE

CLIENT Mr M. Waldram

REV A

DRAWING 3d view

SCALE 27.03.18



## **East Elevation**

1:100



## 2 1:100





## North Elevation

1:100



## **West Elevation**

1:100





## **South-west Elevation**



# South Elevation 1:100





- All rights described in chapter IV of the copyright, designs and patents act 1988 have been generally asserted
  Where any drawing is to be read in conjunction with another, including specialists, the two drawings shall be cross-checked and any descrepancies reported to the architect before the work is put in hand
  All dimensions are in millimeters, all levels are in metres, unless shown otherwise Any discrepancies in dimensions or details on or between these drawings/specifications should be drawn to the attention of the Cleveley King Architects and or the engineer in writing for clarification
  Drawing prepared solely for the use of client, as detailed in text b