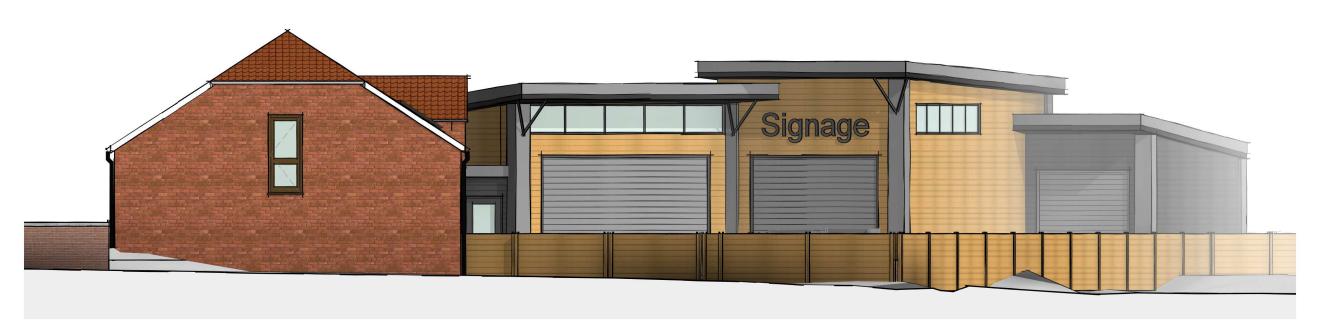

and any descrepancies reported to the architect before the work is put in hand
  All dimensions are in millimeters, all levels are in metres, unless shown otherwise Any discrepancies in dimensions or details on or between these drawings/specifications should be drawn to the attention of the Cleveley King Architects and or the engineer in writing for clarification
  Drawing prepared solely for the use of client, as detailed in text box, and is not to be copied, lent or used by any third party without written permission

Original Sheet Size

STATUS A 10.07.18 J.K Building position and layout updated in line with Tree Officer comments Feasibility rev date issued description

PROJECT 10 Kirk Hill East Bridgford Nottingham NG13 8PE

CLIENT Mr M. Waldram

REV A

DRAWING 3d view

SCALE 27.03.18



## **East Elevation**

1:100



## 2 1:100





## North Elevation

1:100



## **West Elevation**

1:100





## **South-west Elevation**



# South Elevation 1:100





- All rights described in chapter IV of the copyright, designs and patents act 1988 have been generally asserted
  Where any drawing is to be read in conjunction with another, including specialists, the two drawings shall be cross-checked and any descrepancies reported to the architect before the work is put in hand
  All dimensions are in millimeters, all levels are in metres, unless shown otherwise Any discrepancies in dimensions or details on or between these drawings/specifications should be drawn to the attention of the Cleveley King Architects and or the engineer in writing for clarification
  Drawing prepared sol