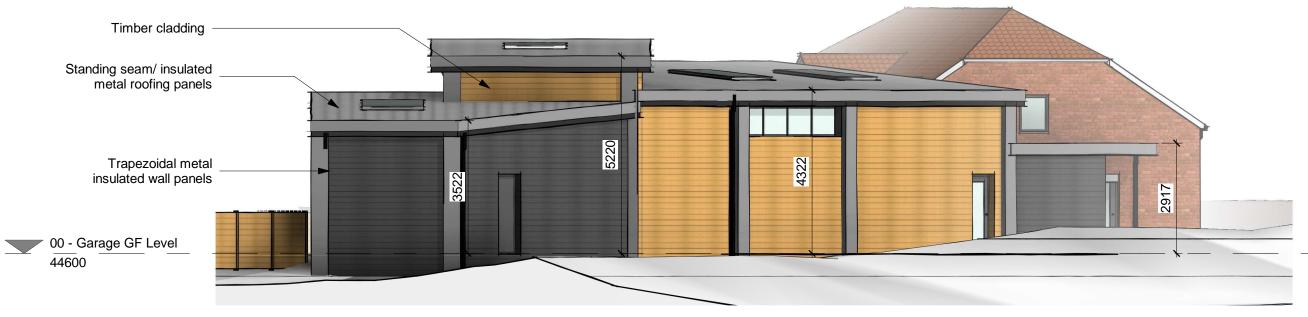

d
  All dimensions are in millimeters, all levels are in metres, unless shown otherwise Any discrepancies in dimensions or details on or between these drawings/specifications should be drawn to the attention of the Cleveley King Architects and or the engineer in writing for clarification
  Drawing prepared solely for the use of client, as detailed in text box, and is not to be copied, lent or used by any third party without written permission

Original Sheet Size

STATUS A 10.07.18 J.K Building position and layout updated in line with Tree Officer comments Feasibility rev date issued description

PROJECT 10 Kirk Hill East Bridgford Nottingham NG13 8PE

CLIENT Mr M. Waldram

REV A

DRAWING 3d view

SCALE 27.03.18



## **East Elevation**

1:100



## 2 1:100





## North Elevation

1:100



## **West Elevation**

1:100





## **South-west Elevation**



# South Elevation 1:100





- All rights described in chapter IV of the copyright, designs and patents act 1988 have been generally asserted
  Where any drawing is to be read in conjunction with another, including specialists, the two drawings shall be cross-checked and any descrepancies reported to the architect before the work is put in hand
  All dimensions are in millimeters, all levels are in metres, unless shown otherwise Any discrepancies in dimensions or details on or between these drawings/specifications should be drawn to the attention of the Cleveley King Architects and or the engineer in writing for clarification
  Drawing prepared solely for the use of client, as detailed in text box, and is not to be copied,