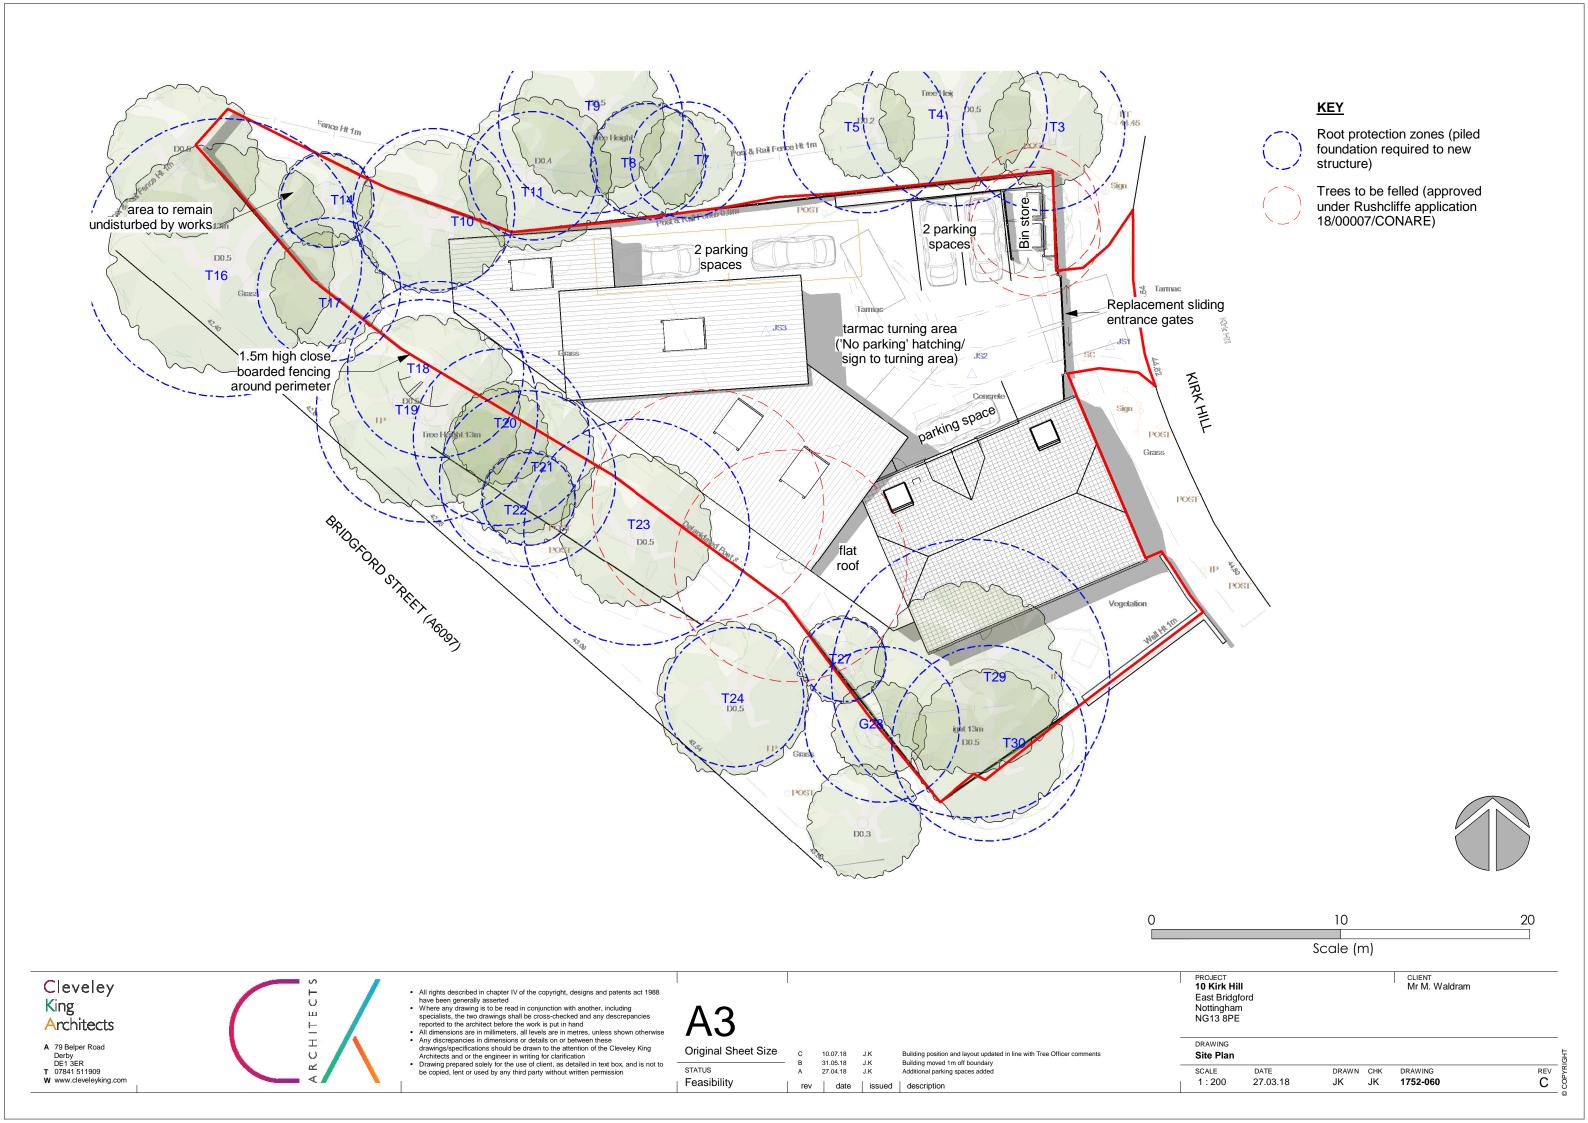

Original Sheet Size

STATUS A 10.07.18 J.K Building position and layout updated in line with Tree Officer comments Feasibility rev date issued description

PROJECT 10 Kirk Hill East Bridgford Nottingham NG13 8PE

## Orig

| Original Sheet Size |     |          |        |                                                                       |
|---------------------|-----|----------|--------|-----------------------------------------------------------------------|
| STATUS              | Α   | 10.07.18 | J.K    | Building position and layout updated in line with Tree Officer commer |
| Feasibility         | rev | date     | issued | description                                                           |

PROJECT 10 Kirk Hill East Bridgford Nottingham NG13 8PE

DRAWING Elevations REV A 27.03.18

First Floor GIA: 103sqm

01 - First Floor Plan

1:100

2 Indicative building section

1:100