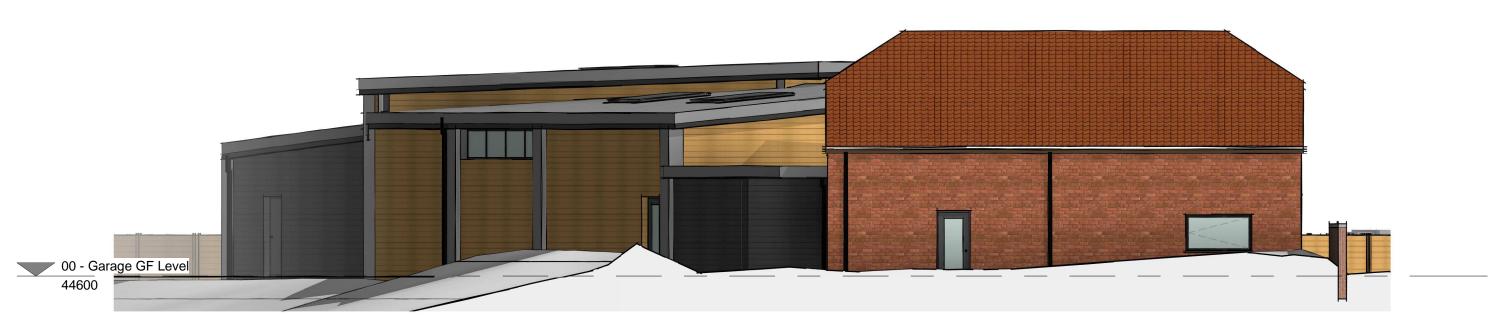

# South Elevation 1:100

- All rights described in chapter IV of the copyright, designs and patents act 1988 have been generally asserted
  Where any drawing is to be read in conjunction with another, including specialists, the two drawings shall be cross-checked and any descrepancies reported to the architect before the work is put in hand
  All dimensions are in millimeters, all levels are in metres, unless shown otherwise Any discrepancies in dimensions or details on or between these drawings/specifications should be drawn to the attention of the Cleveley King Architects and or the engineer in writing for clarification
  Drawing prepared solely for the use of client, as detailed in text box, and is not to be copied, lent or used by any third party without written permission