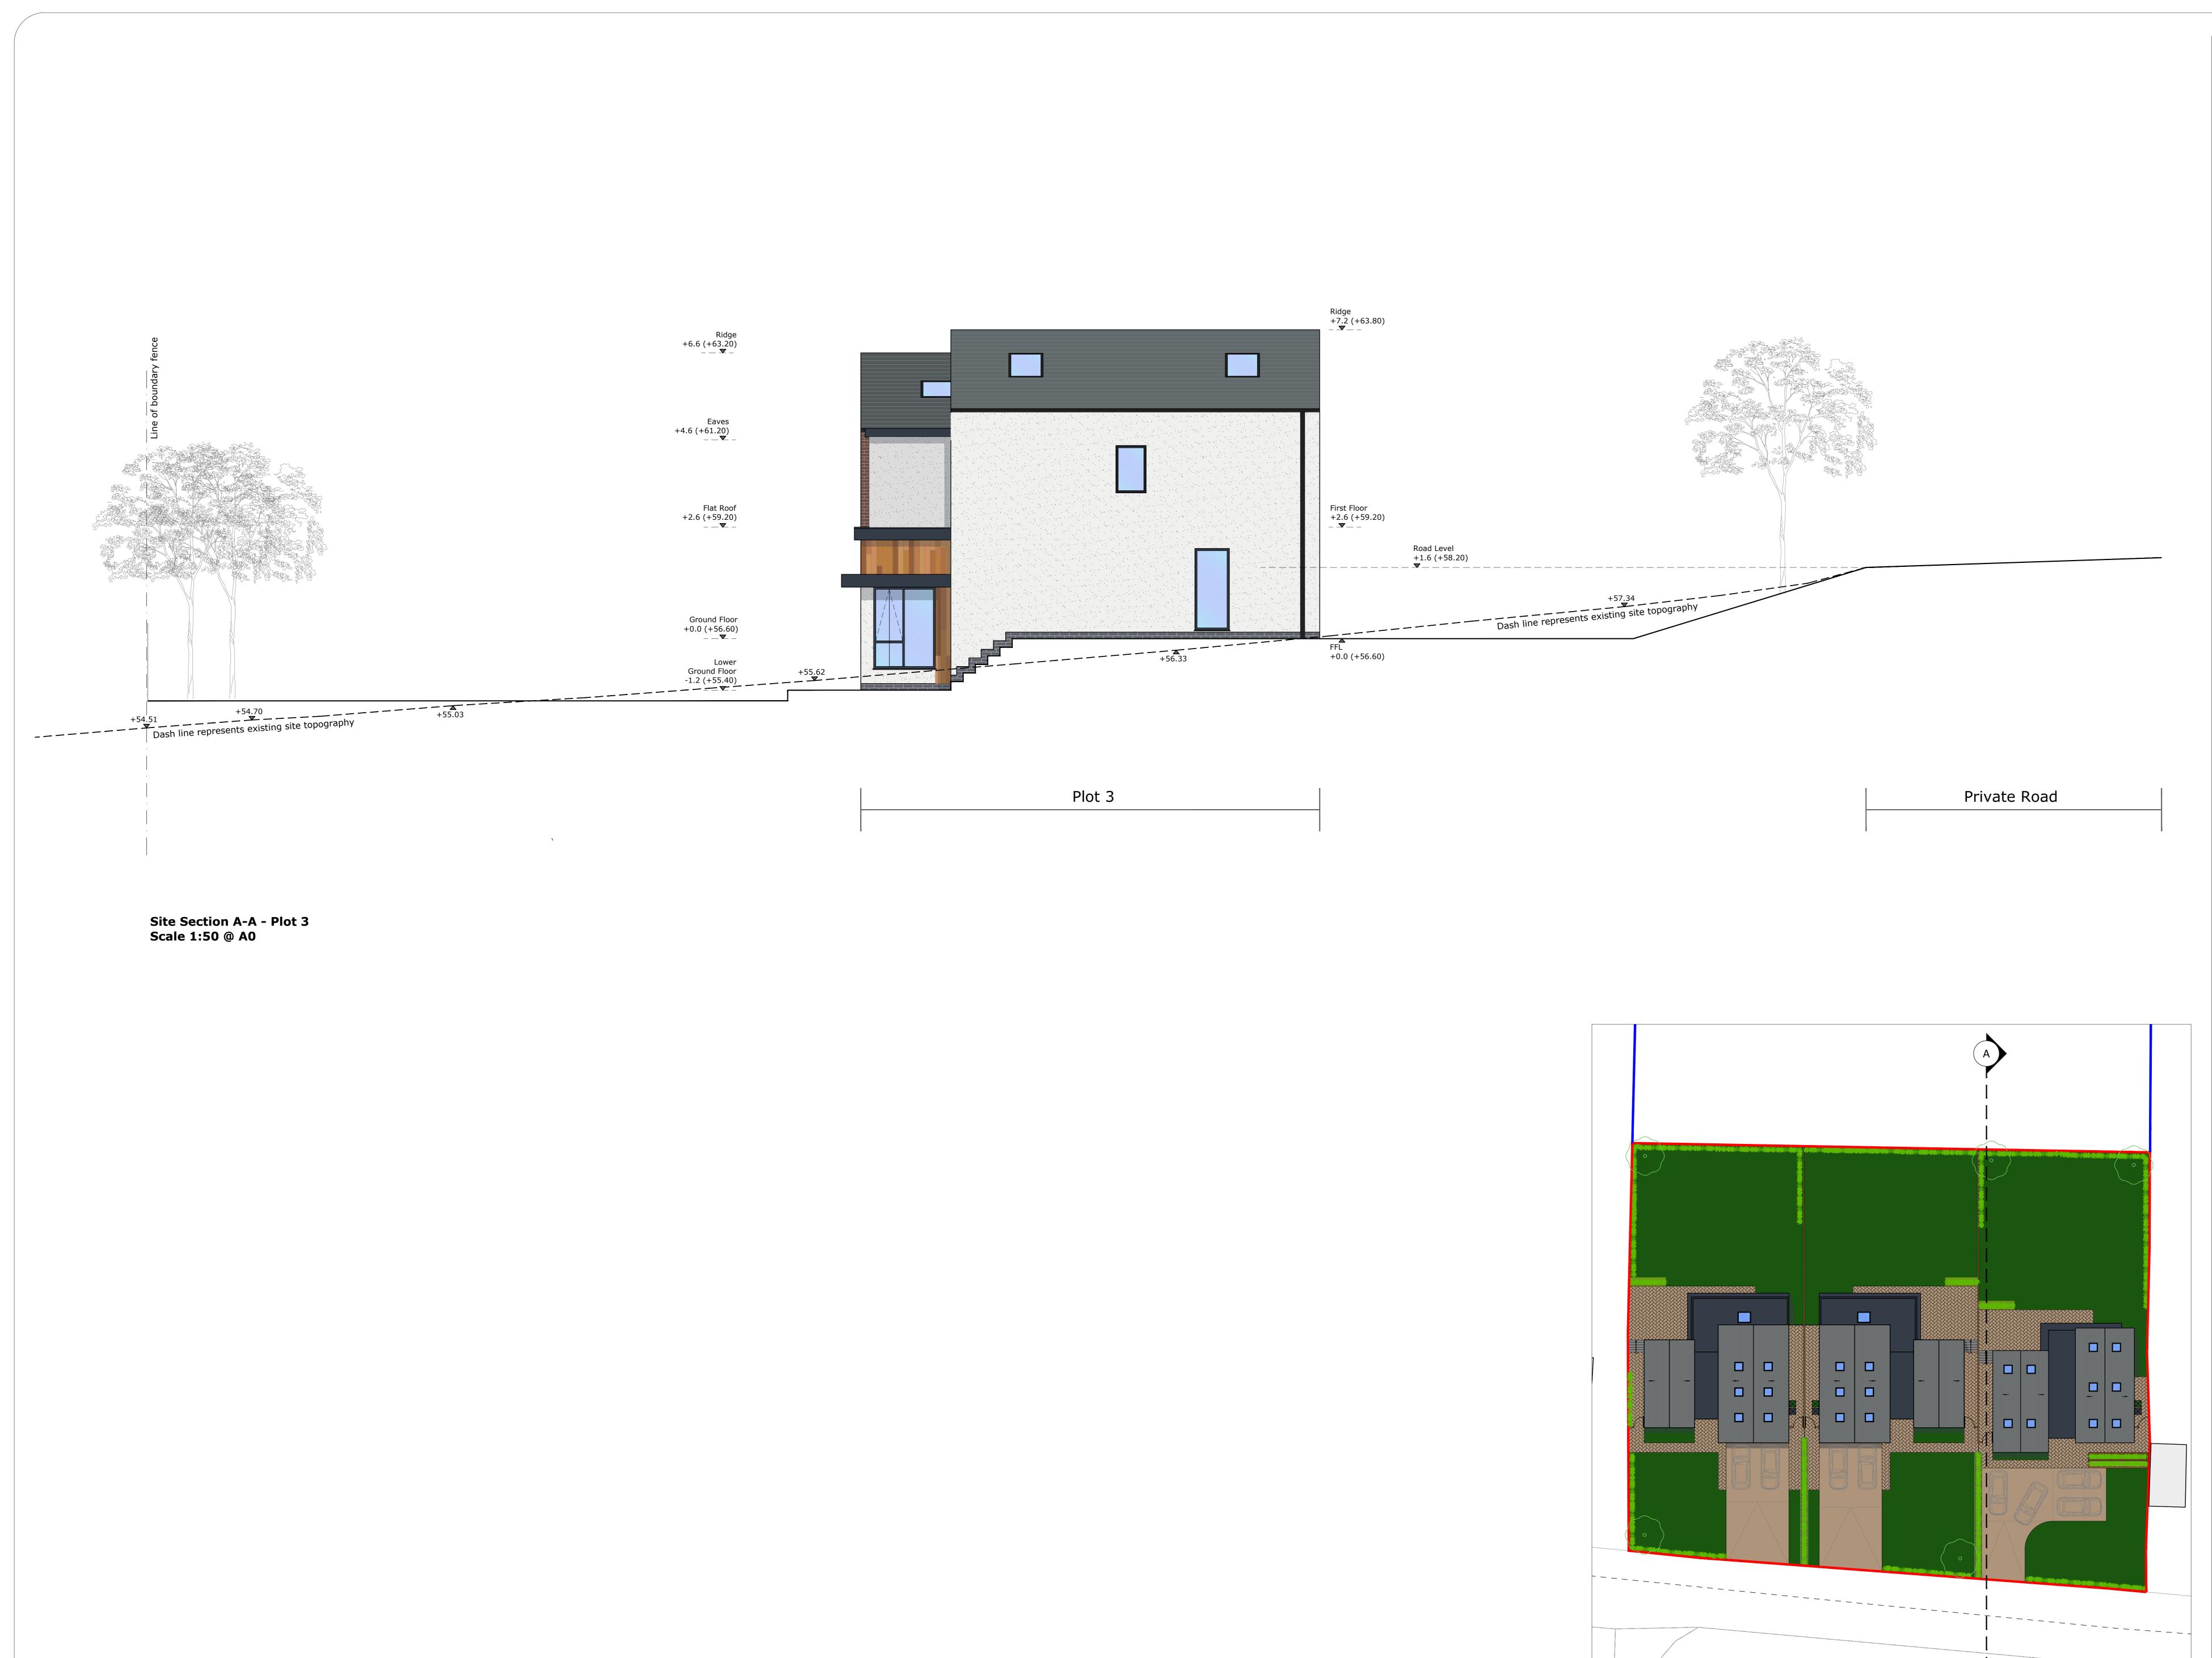

( A )

Section Key Scale 1:200 @ A0

Notes: 1. Do not scale from this drawing, use figured dimensions only. 2. All dimensions are in mm unless otherwise stated and are, unless otherwise stated, to the face of unfinished masonry walls or to the finished plaster face of stud partitions. 3. All existing dimensions are to be verified on site by the contractor before any work commences. Any ambiguities, omissions or errors on this drawing should be notified immediately to Indigo Architecture before commencement of works on site. 5. This drawing is to be read in conjunction with all other relevant architectural, structural and services drawings and specifications. 6. All existing services are to be checked and confirmed on site by the contractor before any work commences. 7. This drawing is the property of Indigo Architecture Limited and is issued strictly for use on the project for which it is provided and is issued on the condition that it is not copied, reproduced, retained or disclosed to any unauthorised person, either wholly or in part, without the express written consent of Indigo Architecture Limited. Rev: By: Date: Description: nitecture Indigo Architecture Limited, Eurocom House, Mackworth, DE22 4NB t: 01332 470707 e: hello@indigo-architecture.co.uk w: www.indigo-architecture.co.uk Project Title: Land at Broadclose, Woodborough, Nottingham ×+----Drawing Title: Proposed Site Section A-A Drawing No: 31-00 Project No: 0122 Scale: Sheet Size: Revision: 1:50 A0 -Designed by: Date: Checked by: 11.02.20 AF SM Drawing Status: PLANNING APPLICATION