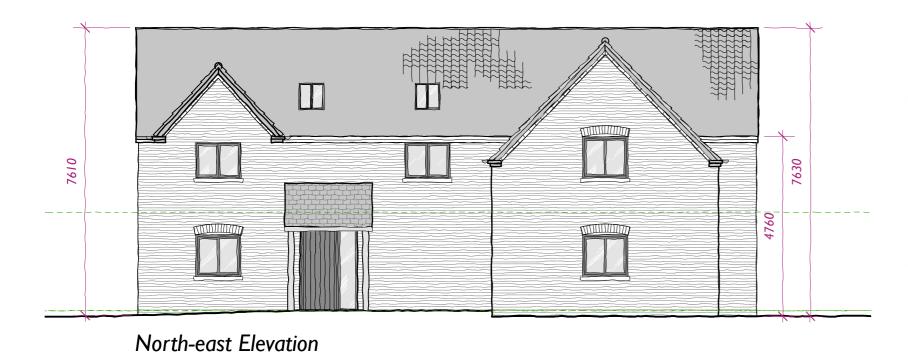

SS

Planning

C

02

First Floor - 84 m2

REV. DATE DESCRIPTION BY

| Barnstone, I            | Nothinging     | 11113111116     |                    |
|-------------------------|----------------|-----------------|--------------------|
| drawing<br>Plot I Propo | osed Plan      | s and Elevation | ons                |
|                         |                |                 |                    |
| <br>PROJECT NUMBER      | SCALE          |                 | DATI               |
| PROJECT NUMBER          | SCALE<br>1:100 |                 | DATI<br><b>Jul</b> |
| -                       | 00/122         | STATUS          |                    |