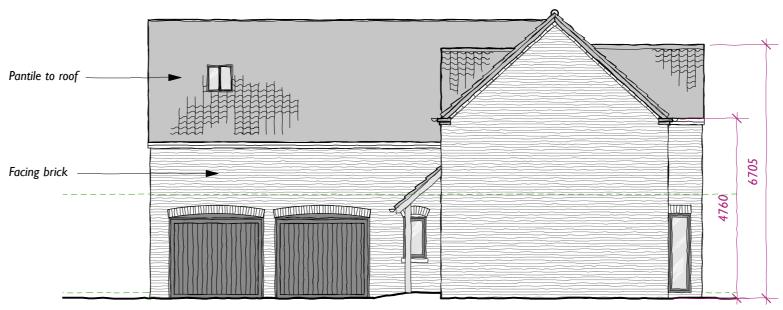

South-east Elevation

South-west Elevation

North-west Elevation

First Floor - 124 m2

PLANNING&PROPERTY

GRACE MACH

REV. DATE DESCRIPTION

| Land off Mo<br>Barnstone, N | -        |                |      |
|-----------------------------|----------|----------------|------|
| Plot 2 Proto                | sed Plan | s and Elevatio | ons  |
|                             |          |                |      |
| PROJECT NUMBER              | SCALE    |                | DATE |
| •                           |          |                |      |
| PROJECT NUMBER              | SCALE    | STATUS         | DATE |