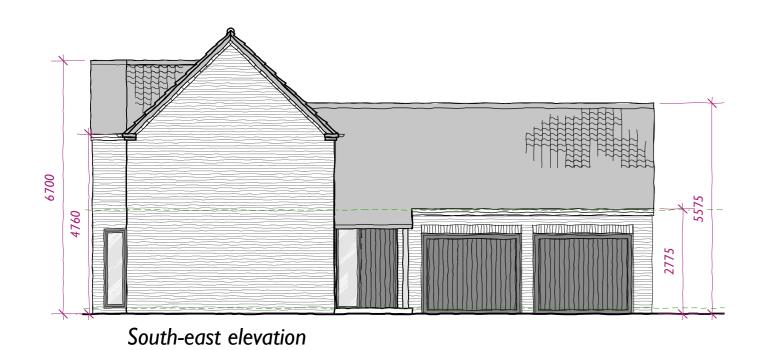

| Land off Mo<br>Barnstone, N | -              |                |              |
|-----------------------------|----------------|----------------|--------------|
| Plot 3 Propo                | sed Plan       | s and Flevatio | าทร          |
| •                           |                |                | <i>3113</i>  |
| PROJECT NUMBER 3334         | SCALE<br>1:100 |                | date<br>Jul- |