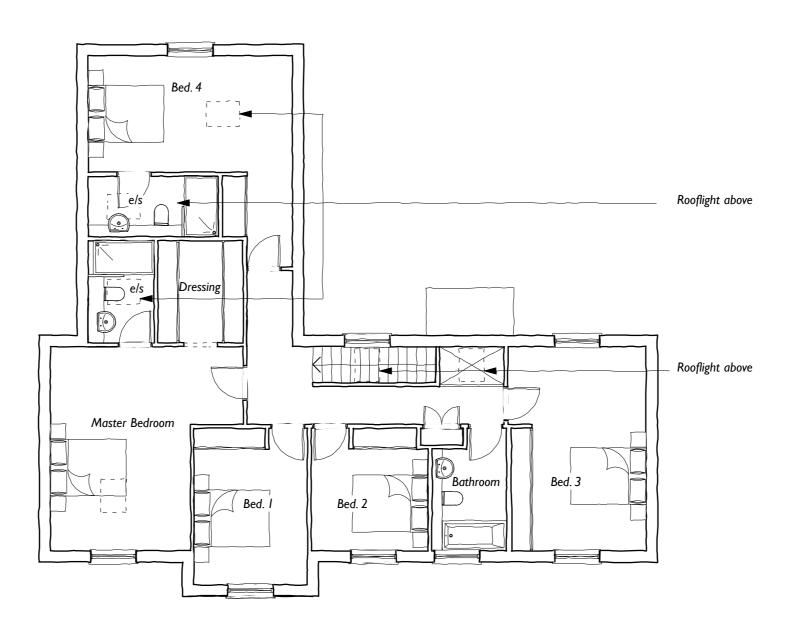

North-west Elevation

Master Bedroom

South-west Elevation

South-east Elevation

GRACE MACHIN PLANNING&PROPERTY

REV. DATE DESCRIPTION

| Garage                           | Rooflight above |                      |
|----------------------------------|-----------------|----------------------|
| Storage Utility                  |                 |                      |
| Hall                             | Rooflight above |                      |
| Living Coats Snug Dining Kitchen | 000000          | Bed. 3 Bathroom      |
| WC FIF.                          |                 | Bed. 2               |
| Ground Floor - 129 m2            | 5 M             | First Floor - 124 m2 |