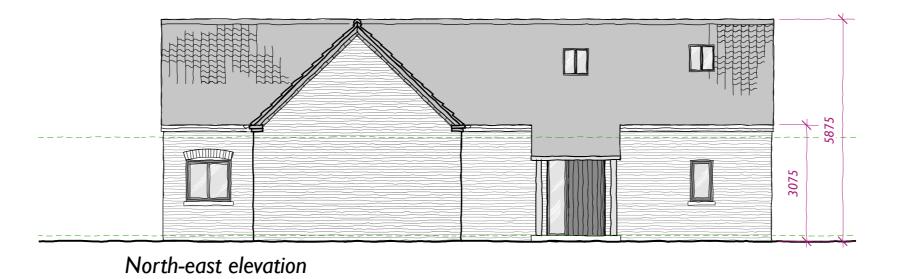

North-west Elevation

Master Bedroom

South-west Elevation

South-east Elevation

GRACE MACHIN PLANNING&PROPERTY

REV. DATE DESCRIPTION

| Garage                           | Rooflight above |                      |
|----------------------------------|-----------------|----------------------|
| Storage Utility                  |                 |                      |
| Hall                             | Rooflight above |                      |
| Living Coats Snug Dining Kitchen | 000000          | Bed. 3 Bathroom      |
| WC FIF.                          |                 | Bed. 2               |
| Ground Floor - 129 m2            | 5 M             | First Floor - 124 m2 |