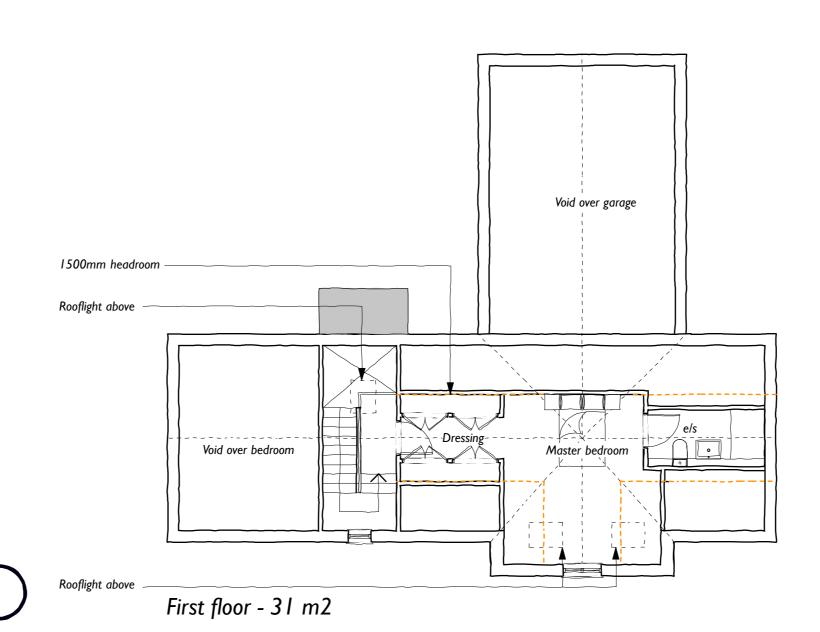

SS

Planning

C

02

First Floor - 84 m2

REV. DATE DESCRIPTION BY

| Barnstone, I            | Nothinging     | 11113111116     |                    |
|-------------------------|----------------|-----------------|--------------------|
| drawing<br>Plot I Propo | osed Plan      | s and Elevation | ons                |
|                         |                |                 |                    |
| <br>PROJECT NUMBER      | SCALE          |                 | DATI               |
| PROJECT NUMBER          | SCALE<br>1:100 |                 | DATI<br><b>Jul</b> |
| -                       | 00/122         | STATUS          |                    |