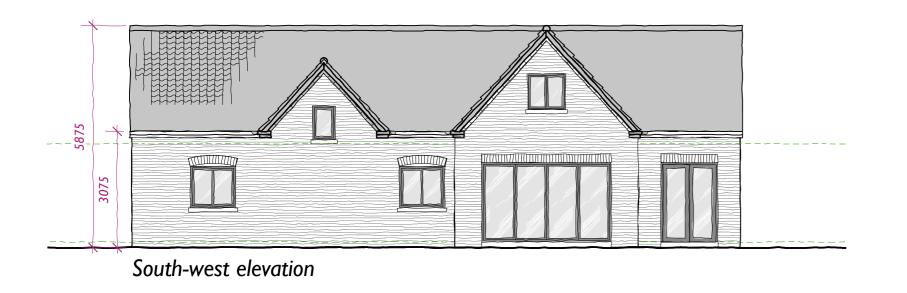

South-east Elevation

South-west Elevation

North-west Elevation

First Floor - 124 m2

PLANNING&PROPERTY

GRACE MACH

REV. DATE DESCRIPTION

| Land off Mo<br>Barnstone, N | -        |                |      |
|-----------------------------|----------|----------------|------|
| Plot 2 Proto                | sed Plan | s and Elevatio | ons  |
|                             |          |                |      |
| PROJECT NUMBER              | SCALE    |                | DATE |
| •                           |          |                |      |
| PROJECT NUMBER              | SCALE    | STATUS         | DATE |