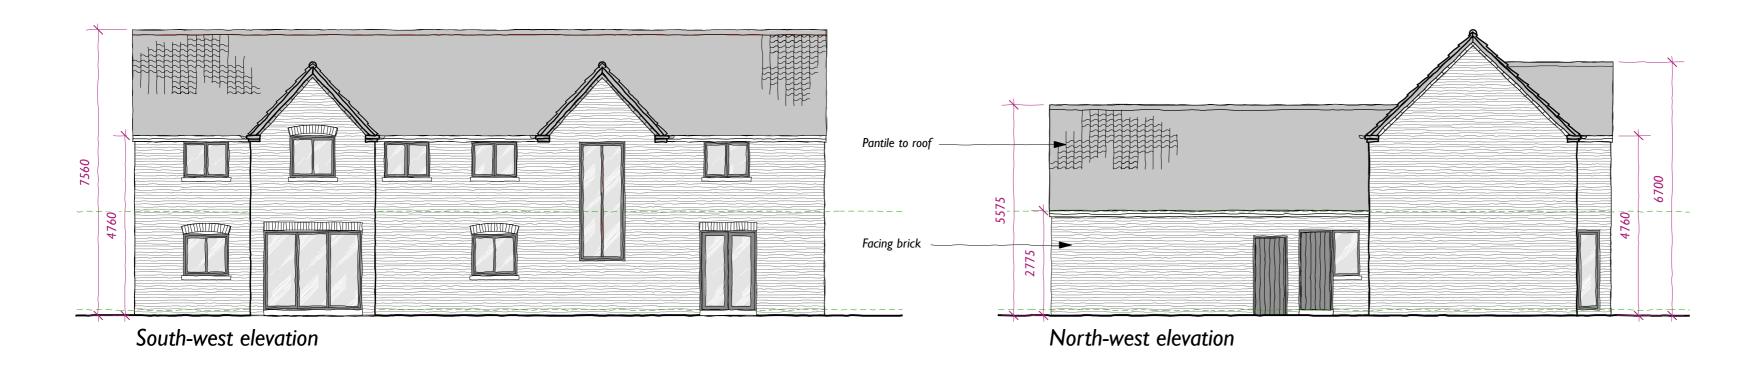

South-east Elevation

South-west Elevation

North-west Elevation

First Floor - 124 m2

PLANNING&PROPERTY

GRACE MACH

REV. DATE DESCRIPTION

| Land off Mo<br>Barnstone, N | -        |                |      |
|-----------------------------|----------|----------------|------|
| Plot 2 Proto                | sed Plan | s and Elevatio | ons  |
|                             |          |                |      |
| PROJECT NUMBER              | SCALE    |                | DATE |
| •                           |          |                |      |
| PROJECT NUMBER              | SCALE    | STATUS         | DATE |