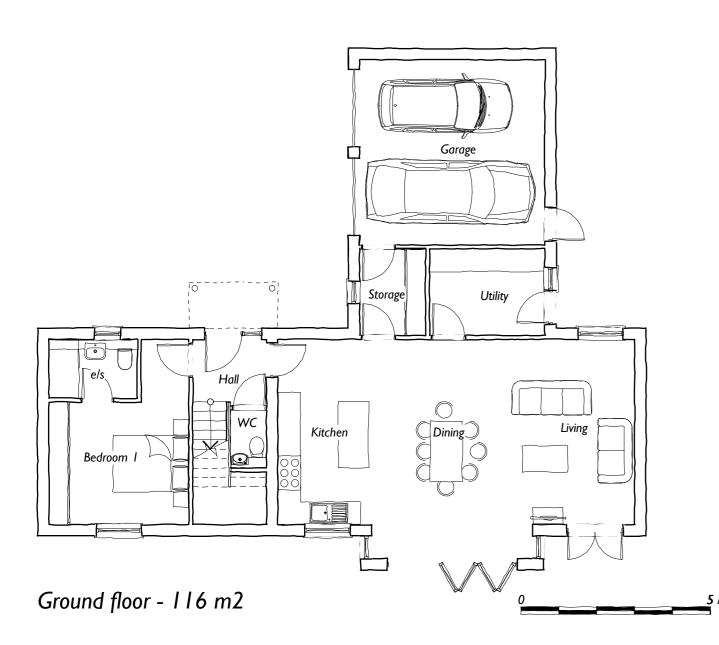

SS

Planning

C

02

First Floor - 84 m2

REV. DATE DESCRIPTION BY

| Barnstone, I            | Nothinging     | 11113111116     |                    |
|-------------------------|----------------|-----------------|--------------------|
| drawing<br>Plot I Propo | osed Plan      | s and Elevation | ons                |
|                         |                |                 |                    |
| <br>PROJECT NUMBER      | SCALE          |                 | DATI               |
| PROJECT NUMBER          | SCALE<br>1:100 |                 | DATI<br><b>Jul</b> |
| -                       | 00/122         | STATUS          |                    |