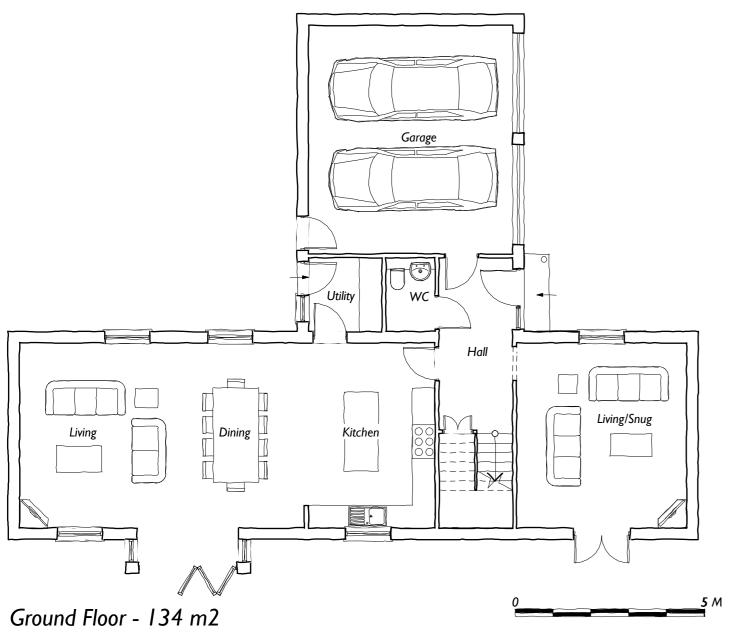

SS

Planning

C

02

First Floor - 84 m2

REV. DATE DESCRIPTION BY

| Barnstone, I            | Nothinging     | 11113111116     |                    |
|-------------------------|----------------|-----------------|--------------------|
| drawing<br>Plot I Propo | osed Plan      | s and Elevation | ons                |
|                         |                |                 |                    |
| <br>PROJECT NUMBER      | SCALE          |                 | DATI               |
| PROJECT NUMBER          | SCALE<br>1:100 |                 | DATI<br><b>Jul</b> |
| -                       | 00/122         | STATUS          |                    |