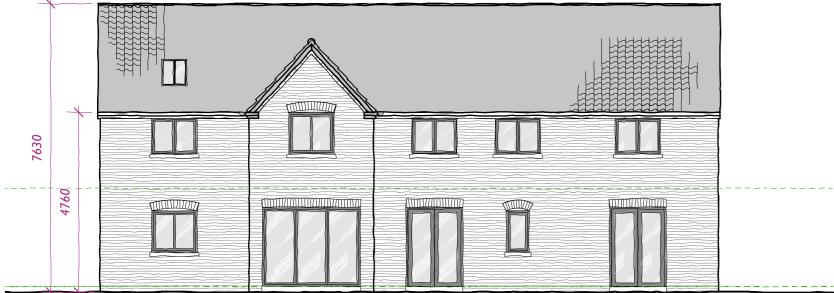

South-east Elevation

South-west Elevation

North-west Elevation

First Floor - 124 m2

PLANNING&PROPERTY

GRACE MACH

REV. DATE DESCRIPTION

| Land off Mo<br>Barnstone, N | -        |                |      |
|-----------------------------|----------|----------------|------|
| Plot 2 Proto                | sed Plan | s and Elevatio | ons  |
|                             |          |                |      |
| PROJECT NUMBER              | SCALE    |                | DATE |
| •                           |          |                |      |
| PROJECT NUMBER              | SCALE    | STATUS         | DATE |