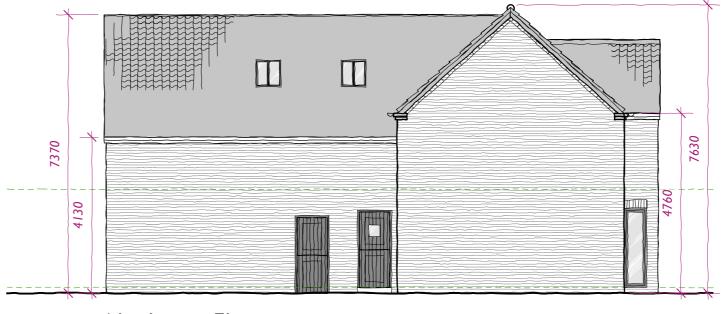

North-west Elevation

Master Bedroom

South-west Elevation

South-east Elevation

GRACE MACHIN PLANNING&PROPERTY

REV. DATE DESCRIPTION

| Garage                           | Rooflight above |                      |
|----------------------------------|-----------------|----------------------|
| Storage Utility                  |                 |                      |
| Hall                             | Rooflight above |                      |
| Living Coats Snug Dining Kitchen | 000000          | Bed. 3 Bathroom      |
| WC FIF.                          |                 | Bed. 2               |
| Ground Floor - 129 m2            | 5 M             | First Floor - 124 m2 |