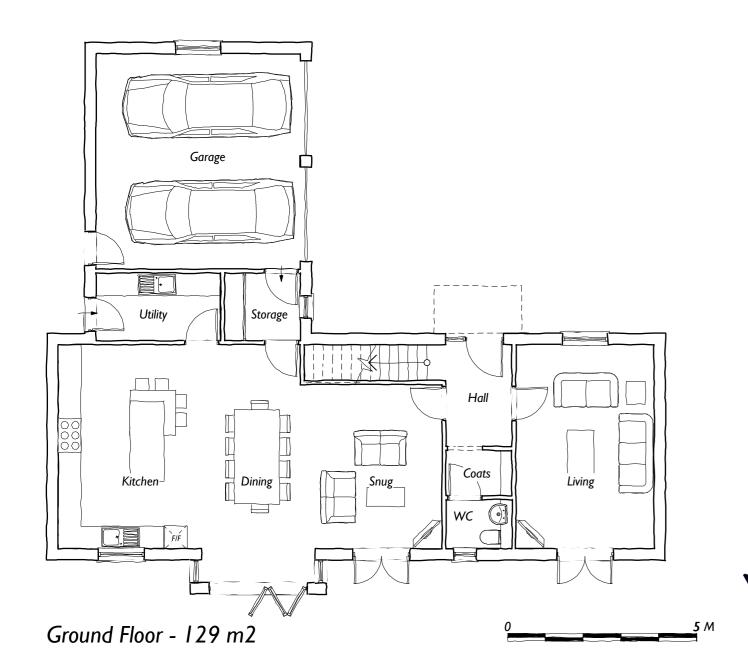

North-west Elevation

Master Bedroom

South-west Elevation

South-east Elevation

GRACE MACHIN PLANNING&PROPERTY

REV. DATE DESCRIPTION

| Garage                           | Rooflight above |                      |
|----------------------------------|-----------------|----------------------|
| Storage Utility                  |                 |                      |
| Hall                             | Rooflight above |                      |
| Living Coats Snug Dining Kitchen | 000000          | Bed. 3 Bathroom      |
| WC FIF.                          |                 | Bed. 2               |
| Ground Floor - 129 m2            | 5 M             | First Floor - 124 m2 |