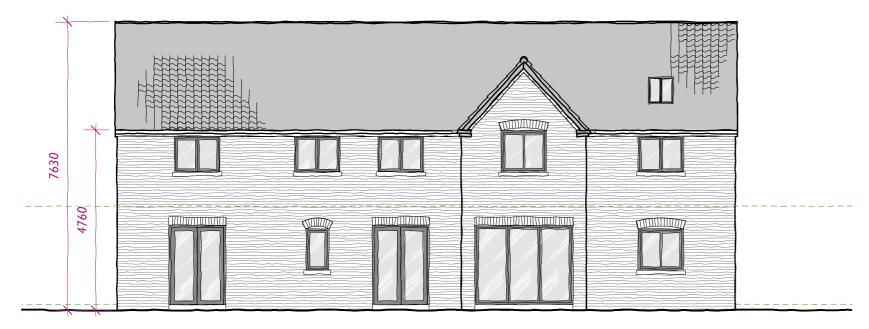

South-east Elevation

South-west Elevation

North-west Elevation

First Floor - 124 m2

PLANNING&PROPERTY

GRACE MACH

REV. DATE DESCRIPTION

| Land off Mo<br>Barnstone, N | -        |                |      |
|-----------------------------|----------|----------------|------|
| Plot 2 Proto                | sed Plan | s and Elevatio | ons  |
|                             |          |                |      |
| PROJECT NUMBER              | SCALE    |                | DATE |
| •                           |          |                |      |
| PROJECT NUMBER              | SCALE    | STATUS         | DATE |