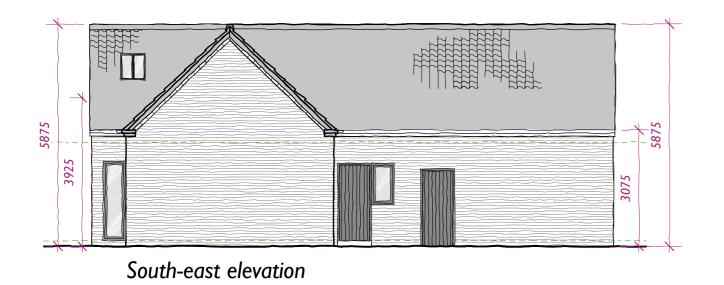

South-east Elevation

South-west Elevation

North-west Elevation

First Floor - 124 m2

PLANNING&PROPERTY

GRACE MACH

REV. DATE DESCRIPTION

| Land off Mo<br>Barnstone, N | -        |                |      |
|-----------------------------|----------|----------------|------|
| Plot 2 Proto                | sed Plan | s and Elevatio | ons  |
|                             |          |                |      |
| PROJECT NUMBER              | SCALE    |                | DATE |
| •                           |          |                |      |
| PROJECT NUMBER              | SCALE    | STATUS         | DATE |