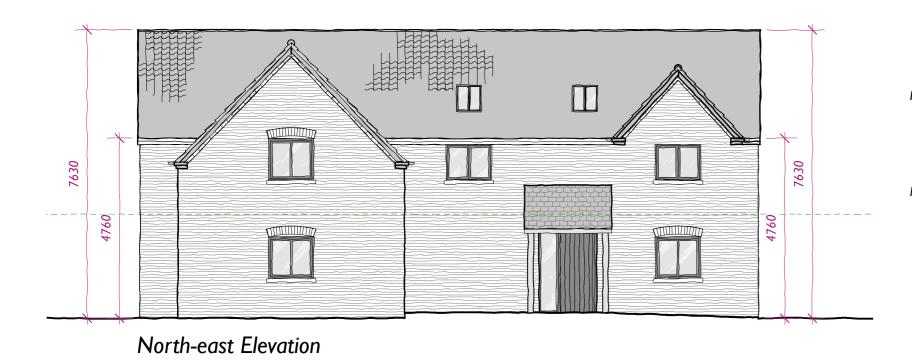

SS

Planning

C

02

First Floor - 84 m2

REV. DATE DESCRIPTION BY

| Barnstone, I            | Nothinging     | 11113111116     |                    |
|-------------------------|----------------|-----------------|--------------------|
| drawing<br>Plot I Propo | osed Plan      | s and Elevation | ons                |
|                         |                |                 |                    |
| <br>PROJECT NUMBER      | SCALE          |                 | DATI               |
| PROJECT NUMBER          | SCALE<br>1:100 |                 | DATI<br><b>Jul</b> |
| -                       | 00/122         | STATUS          |                    |