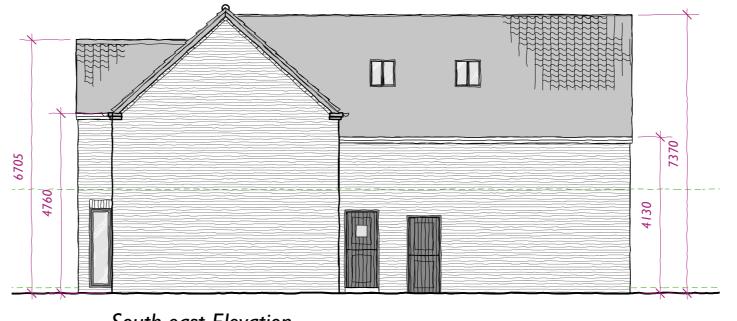

South-east Elevation

South-west Elevation

North-west Elevation

First Floor - 124 m2

PLANNING&PROPERTY

GRACE MACH

REV. DATE DESCRIPTION

| Land off Mo<br>Barnstone, N | -        |                |      |
|-----------------------------|----------|----------------|------|
| Plot 2 Proto                | sed Plan | s and Elevatio | ons  |
|                             |          |                |      |
| PROJECT NUMBER              | SCALE    |                | DATE |
| •                           |          |                |      |
| PROJECT NUMBER              | SCALE    | STATUS         | DATE |