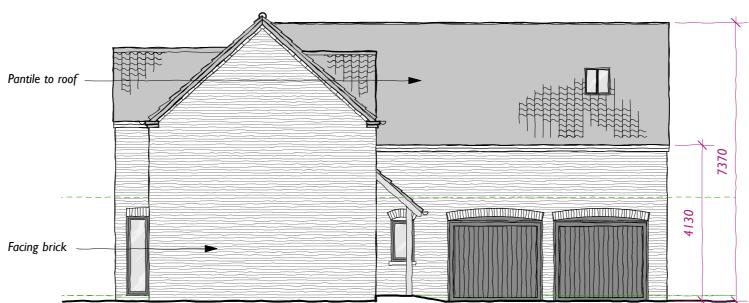

SS

Planning

C

02

First Floor - 84 m2

REV. DATE DESCRIPTION BY

| Barnstone, I            | Nothinging     | 11113111116     |                    |
|-------------------------|----------------|-----------------|--------------------|
| drawing<br>Plot I Propo | osed Plan      | s and Elevation | ons                |
|                         |                |                 |                    |
| <br>PROJECT NUMBER      | SCALE          |                 | DATI               |
| PROJECT NUMBER          | SCALE<br>1:100 |                 | DATI<br><b>Jul</b> |
| -                       | 00/122         | STATUS          |                    |