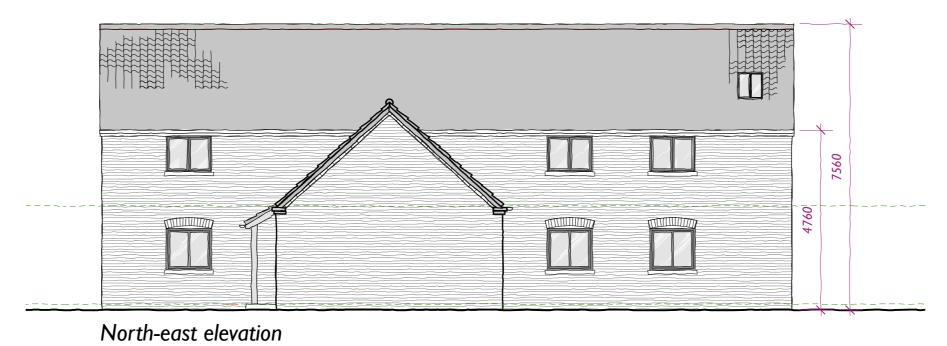

REV. DATE DESCRIPTION BY

| Barnstone, I   | Nottingho      | ımshire         |       |
|----------------|----------------|-----------------|-------|
| DRAWING        | 1.01           | 151             |       |
| TIOL TITOPO    | ocu i iuii     | s and Elevation | JI 13 |
|                |                |                 |       |
| PROJECT NUMBER | SCALE          |                 |       |
| PROJECT NUMBER | SCALE<br>1:100 |                 |       |
| •              |                | STATUS          | _     |