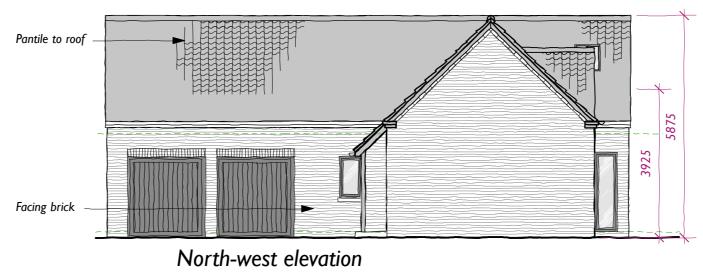

North-west Elevation

Master Bedroom

South-west Elevation

South-east Elevation

GRACE MACHIN PLANNING&PROPERTY

REV. DATE DESCRIPTION

| Garage                           | Rooflight above |                      |
|----------------------------------|-----------------|----------------------|
| Storage Utility                  |                 |                      |
| Hall                             | Rooflight above |                      |
| Living Coats Snug Dining Kitchen | 000000          | Bed. 3 Bathroom      |
| WC FIF.                          |                 | Bed. 2               |
| Ground Floor - 129 m2            | 5 M             | First Floor - 124 m2 |