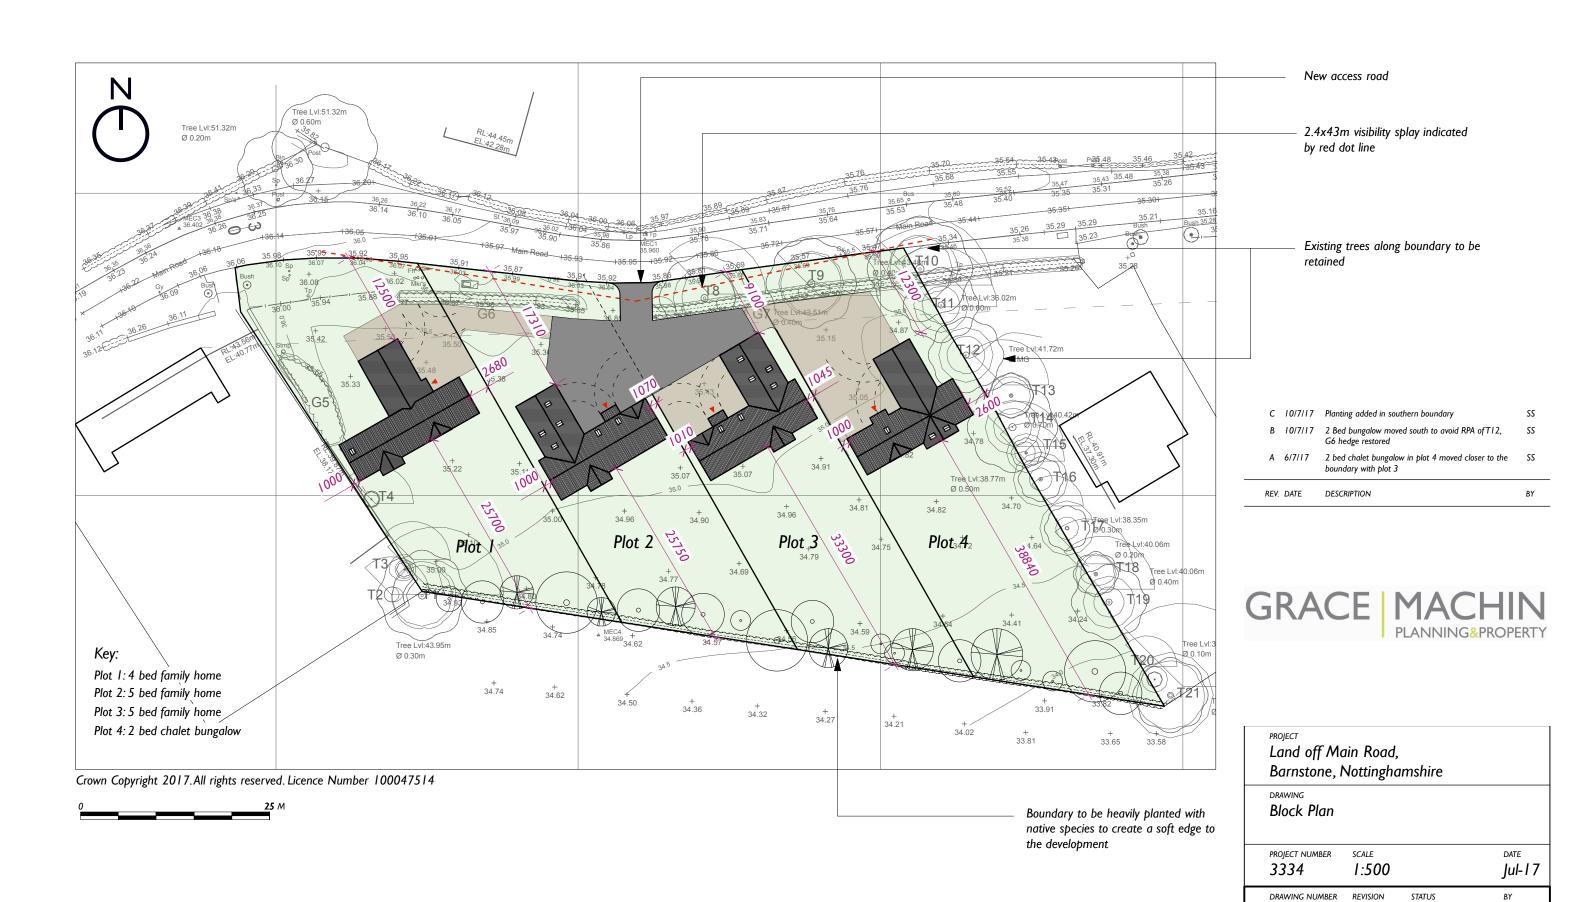

SS

Planning

C

02

First Floor - 84 m2

REV. DATE DESCRIPTION BY

| Barnstone, I            | Nothinging     | 11113111116     |                    |
|-------------------------|----------------|-----------------|--------------------|
| drawing<br>Plot I Propo | osed Plan      | s and Elevation | ons                |
|                         |                |                 |                    |
| <br>PROJECT NUMBER      | SCALE          |                 | DATI               |
| PROJECT NUMBER          | SCALE<br>1:100 |                 | DATI<br><b>Jul</b> |
| -                       | 00/122         | STATUS          |                    |