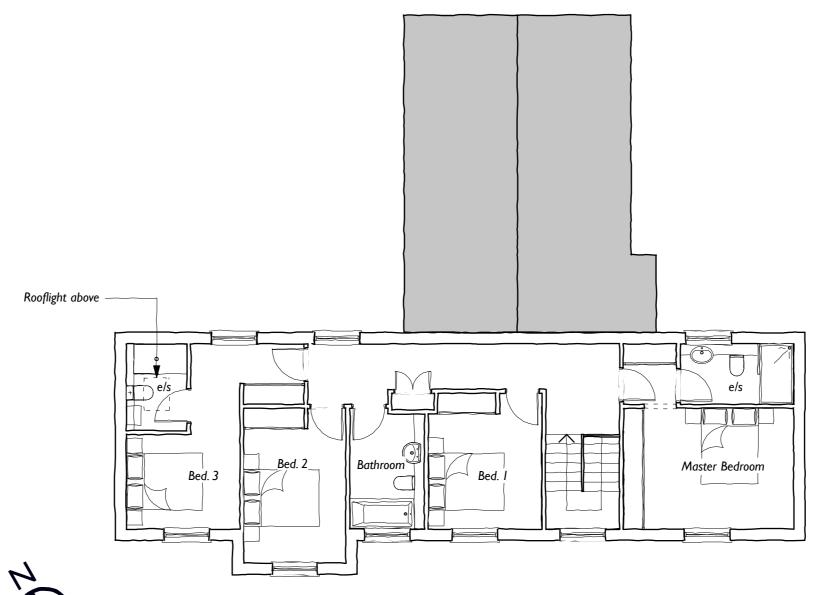

SS

Planning

C

02

First Floor - 84 m2

REV. DATE DESCRIPTION BY

| Barnstone, I            | Nothinging     | 11113111116     |                    |
|-------------------------|----------------|-----------------|--------------------|
| drawing<br>Plot I Propo | osed Plan      | s and Elevation | ons                |
|                         |                |                 |                    |
| <br>PROJECT NUMBER      | SCALE          |                 | DATI               |
| PROJECT NUMBER          | SCALE<br>1:100 |                 | DATI<br><b>Jul</b> |
| -                       | 00/122         | STATUS          |                    |