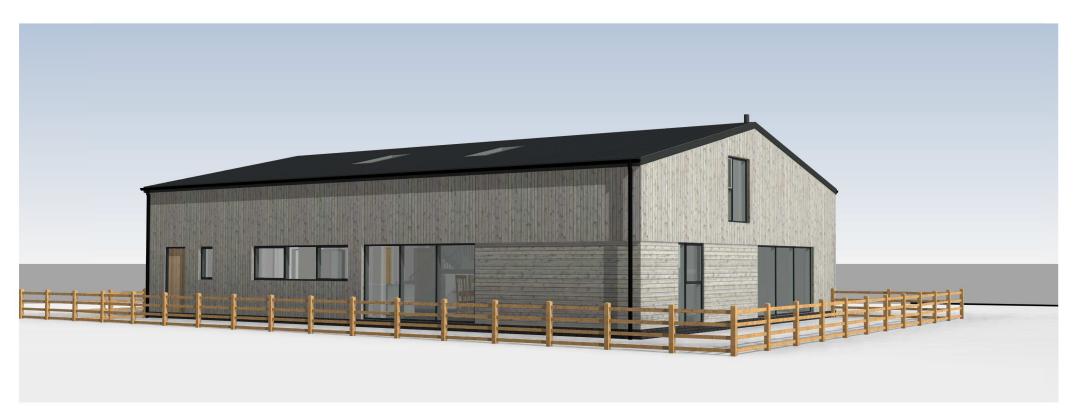

## Front (south) perspective view

A 16 Commerce Square Nottingham NG1 1HS T 07841 511909

- All rights described in chapter IV of the copyright, designs and patents act 1988 have been generally asserted
  Where any drawing is to be read in conjunction with another, including specialists, the two drawings shall be cross-checked and any descrepancies reported to the architect before the work is put in hand
  All dimensions are in millimeters, all levels are in metres, unless shown otherwise Any discrepancies in dimensions or details on or between these drawings/specifications should be drawn to the attention of the Cleveley King Architects and or the engineer in writing for clarification
  Drawing prepared solely for the use of client, as detailed in text box, and is not to be copied, lent or used by any third party without written permission