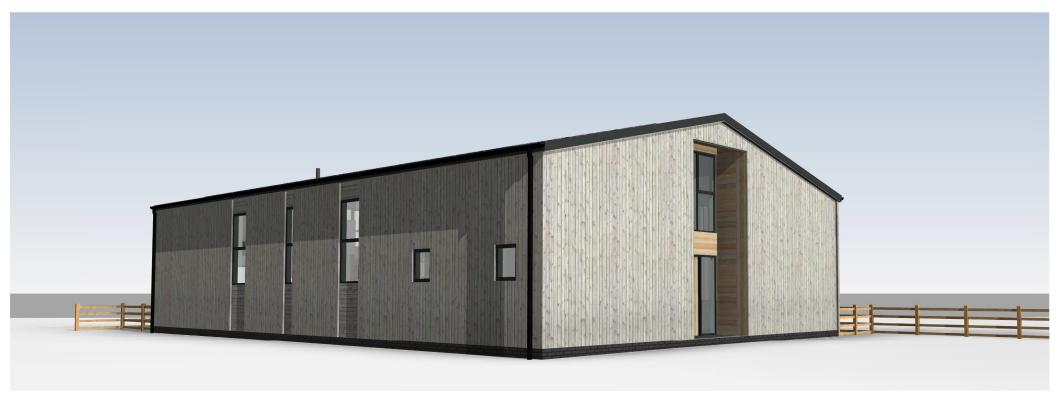

## Rear (north) perspective view



## Front (south) perspective view



A 16 Commerce Square Nottingham NG1 1HS T 07841 511909



- All rights described in chapter IV of the copyright, designs and patents act 1988 have been generally asserted
  Where any drawing is to be read in conjunction with another, including specialists, the two drawings shall be cross-checked and any descrepancies reported to the architect before the work is put in hand
  All dimensions are in millimeters, all levels are in metres, unless shown otherwise Any discrepancies in dimensions or details on or between these drawings/specifications should be drawn to the attention of the Cleveley King Architects and or the engineer in writing for clarification
  Drawing prepared solely for the use of client, as detailed in text box, and is not to be copied,