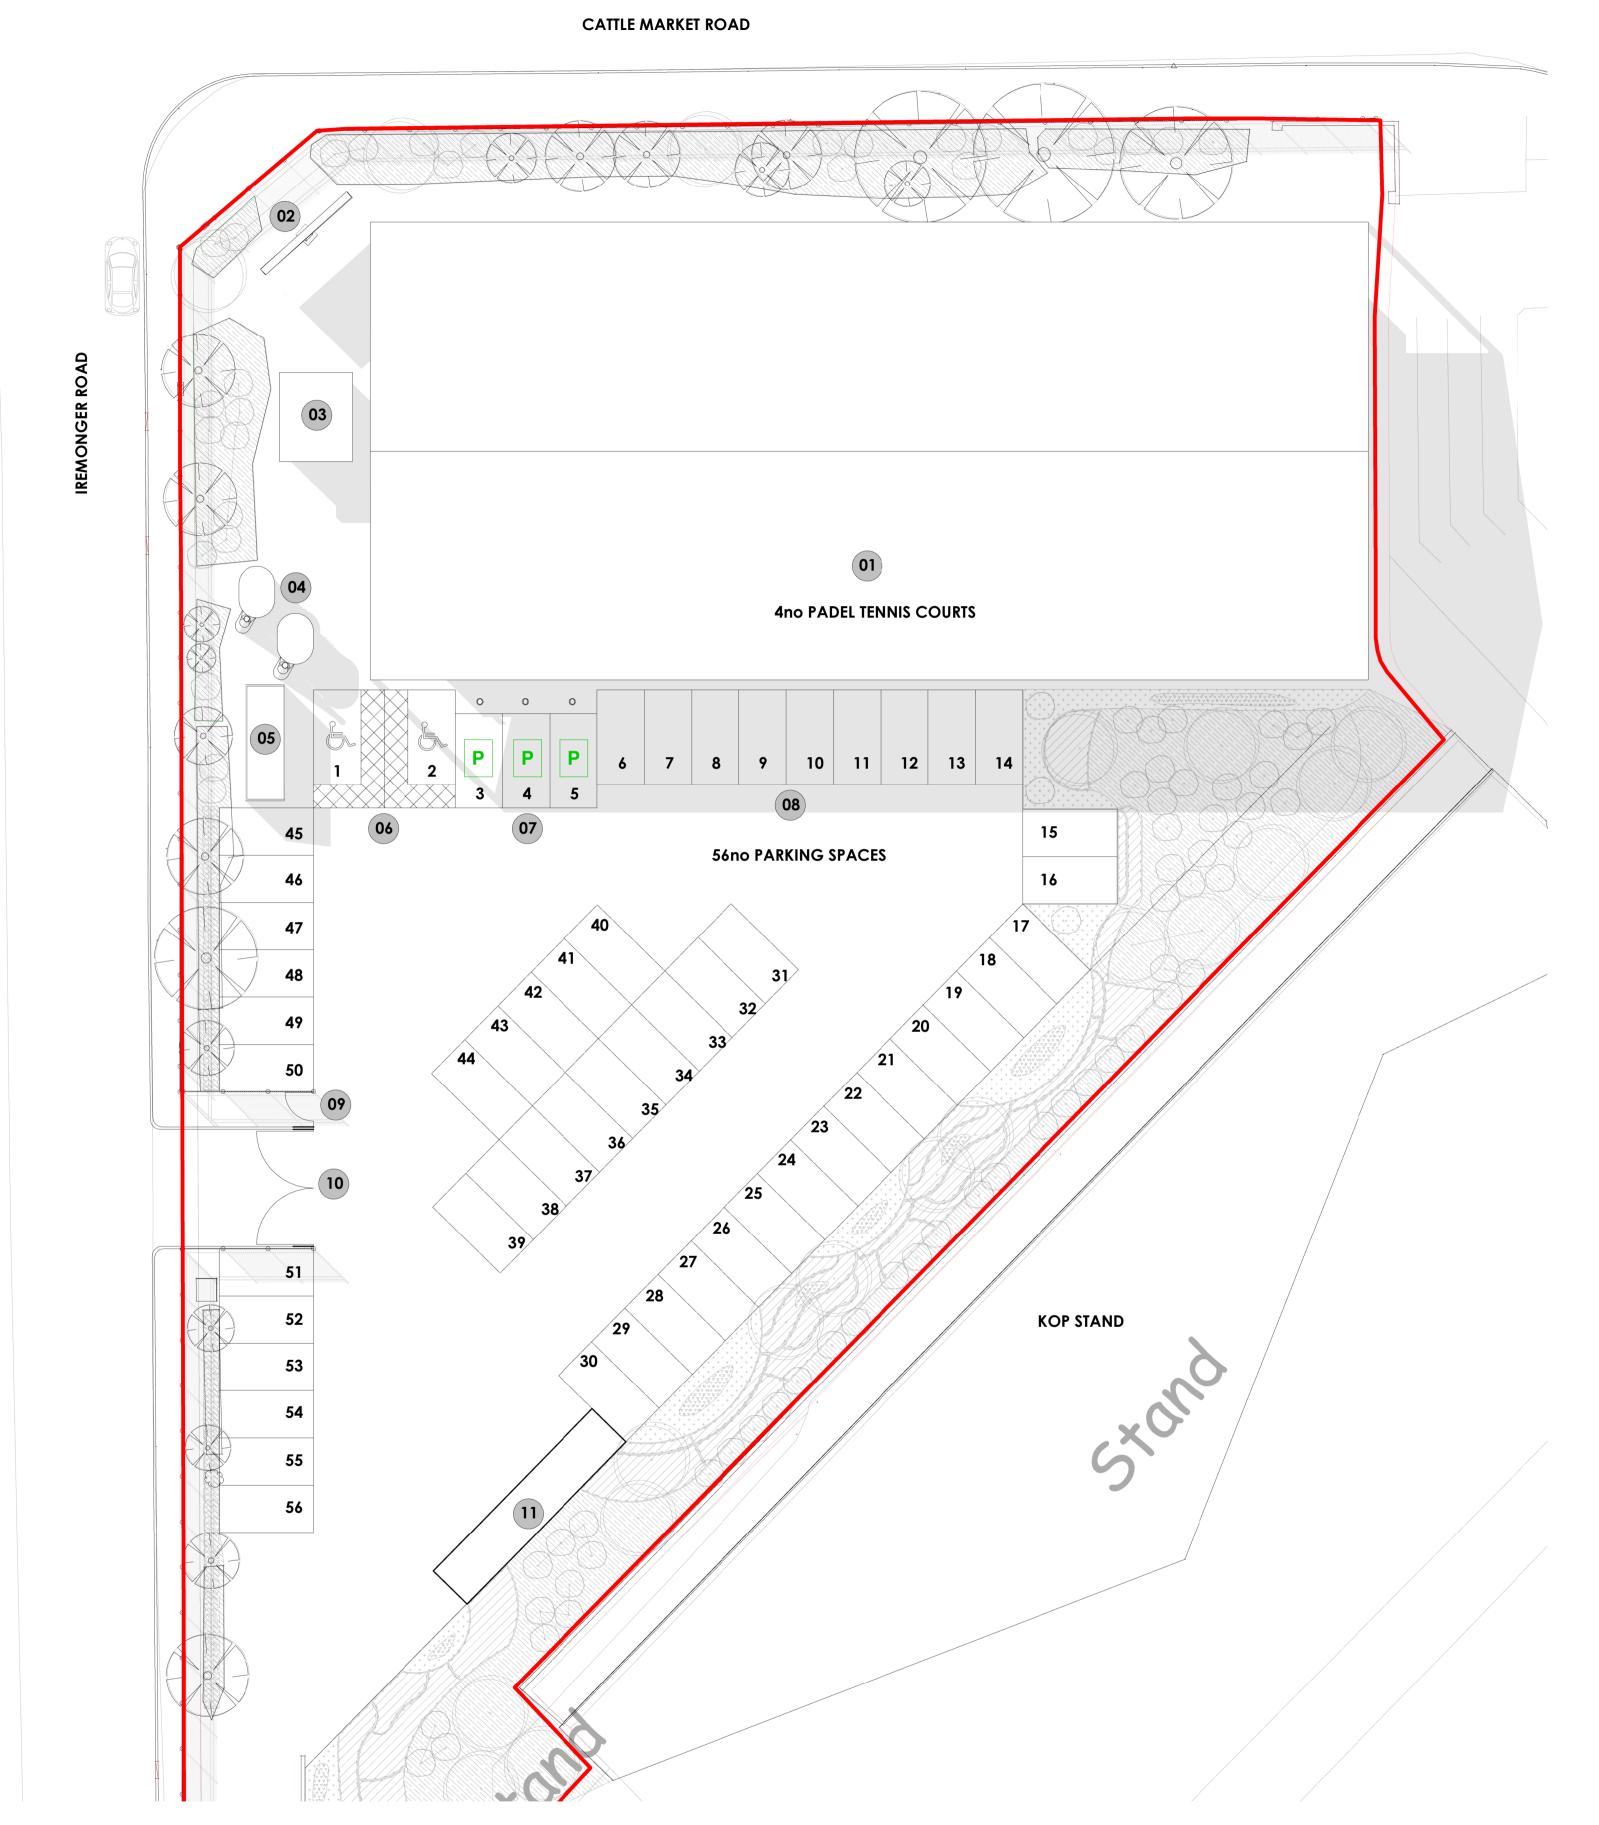

1 Site Plan
1:200

0 4 8 12 16

GRAPHIC SCALE: 1:200

## **KEY**

- 01 Padel tennis courts
- 02 Existing digital screen
- 03 Kiosk
- 04 Super WC's
- 05 Cycle Shelter inc. x6 hoops
- 06 Accessible parking bays
- 07 EV charging bays
- 08 Standard parking bays
- 09 Pedestrian access gate
- 10 Vehicle access gate
- 11 Existing storage containers