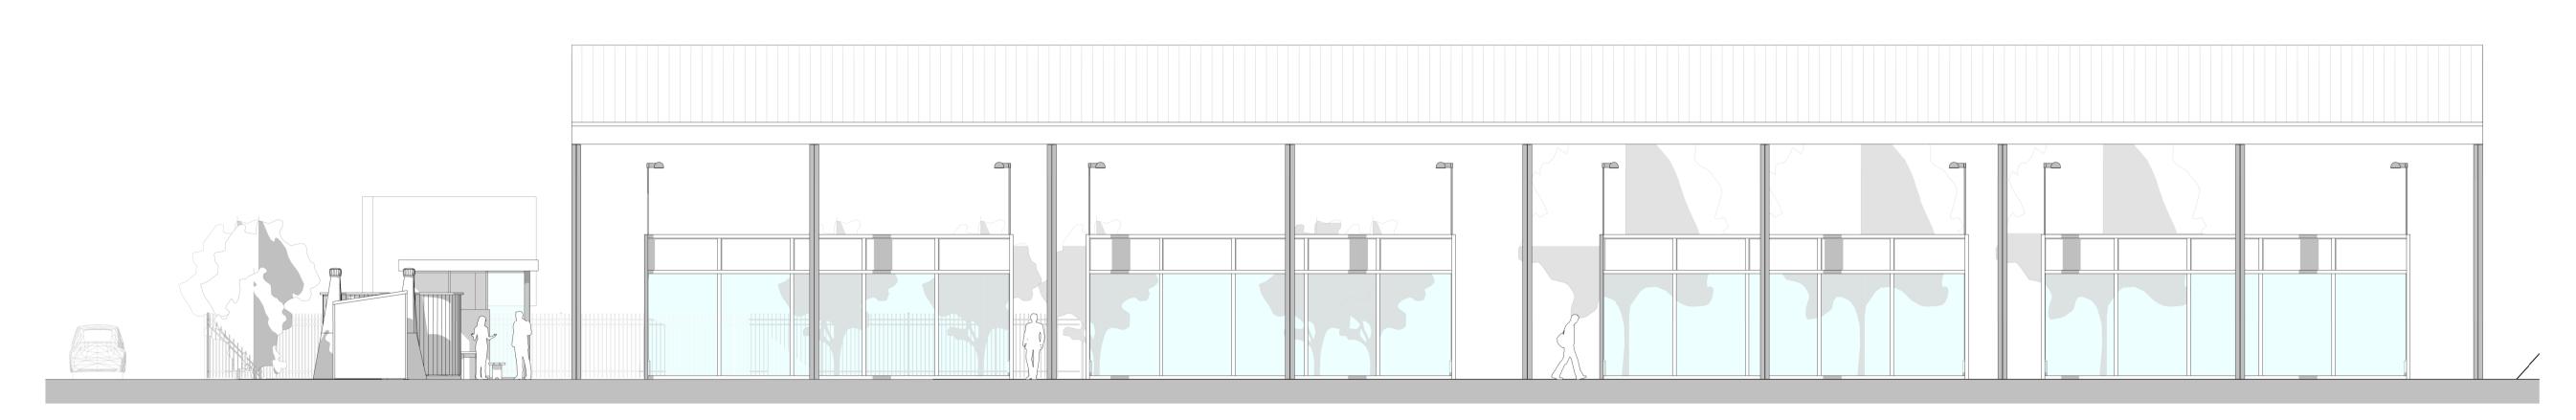

# South Elevation 1:100



## North Elevation 1:100



## West Elevation 1:100



4 East Elevation

### KEY

- 01 Steel portal frame canopy
- 02 Proprietary padel tennis courts including enclosure and lighting
- 03 Existing digital screen
- 04 Glazed kiosk including seating and welfare facilities
- 05 Proprietary timber clad WC pod
- 06 Proprietary timber clad cycle shelter
- 07 Existing trees
- 08 Existing palisade fence



| REV     | DATE | DESCRIPTION     | BY    |
|---------|------|-----------------|-------|
| CLIENT  |      |                 |       |
|         |      |                 |       |
|         |      |                 |       |
|         |      |                 |       |
|         |      |                 |       |
|         |      |                 |       |
|