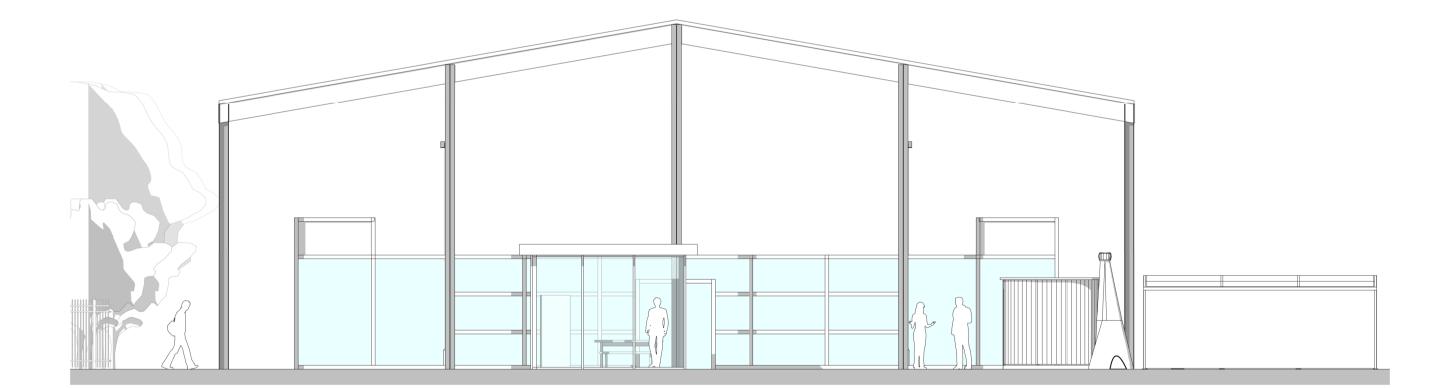

# South Elevation 1:100



## North Elevation 1:100



## West Elevation 1:100



4 East Elevation

### KEY

- 01 Steel portal frame canopy
- 02 Proprietary padel tennis courts including enclosure and lighting
- 03 Existing digital screen
- 04 Glazed kiosk including seating and welfare facilities
- 05 Proprietary timber clad WC pod
- 06 Proprietary timber clad cycle shelter
- 07 Existing trees
- 08 Existing palisade fence



| REV     | DATE | DESCRIPTION     | BY    |
|---------|------|-----------------|-------|
| CLIENT  |      |                 |       |
|         |      |                 |       |
|         |      |                 |       |
|         |      |                 |       |
|         |      |                 |       |
|         |      |                 |       |
|         |      |                 |       |
|         |      |