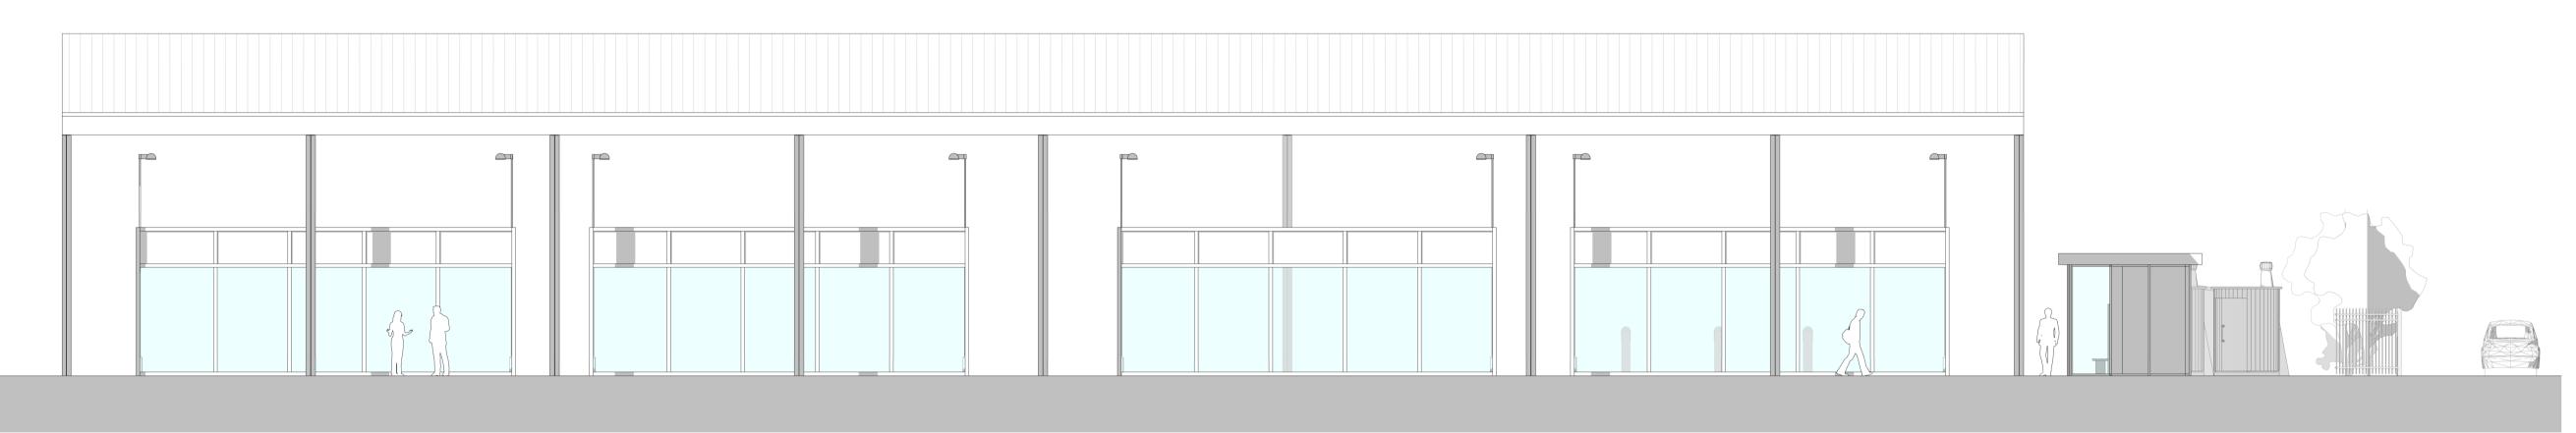

# South Elevation 1:100



## North Elevation 1:100



## West Elevation 1:100



4 East Elevation

### KEY

- 01 Steel portal frame canopy
- 02 Proprietary padel tennis courts including enclosure and lighting
- 03 Existing digital screen
- 04 Glazed kiosk including seating and welfare facilities
- 05 Proprietary timber clad WC pod
- 06 Proprietary timber clad cycle shelter
- 07 Existing trees
- 08 Existing palisade fence



| REV     | DATE | DESCRIPTION     | BY    |
|---------|------|-----------------|-------|
| CLIENT  |      |                 |       |
|         |      |                 |       |
|         |      |                 |       |
|         |      |                 |       |
|         |      |                 |       |
|         |      |                 |       |
|         |      |                 |