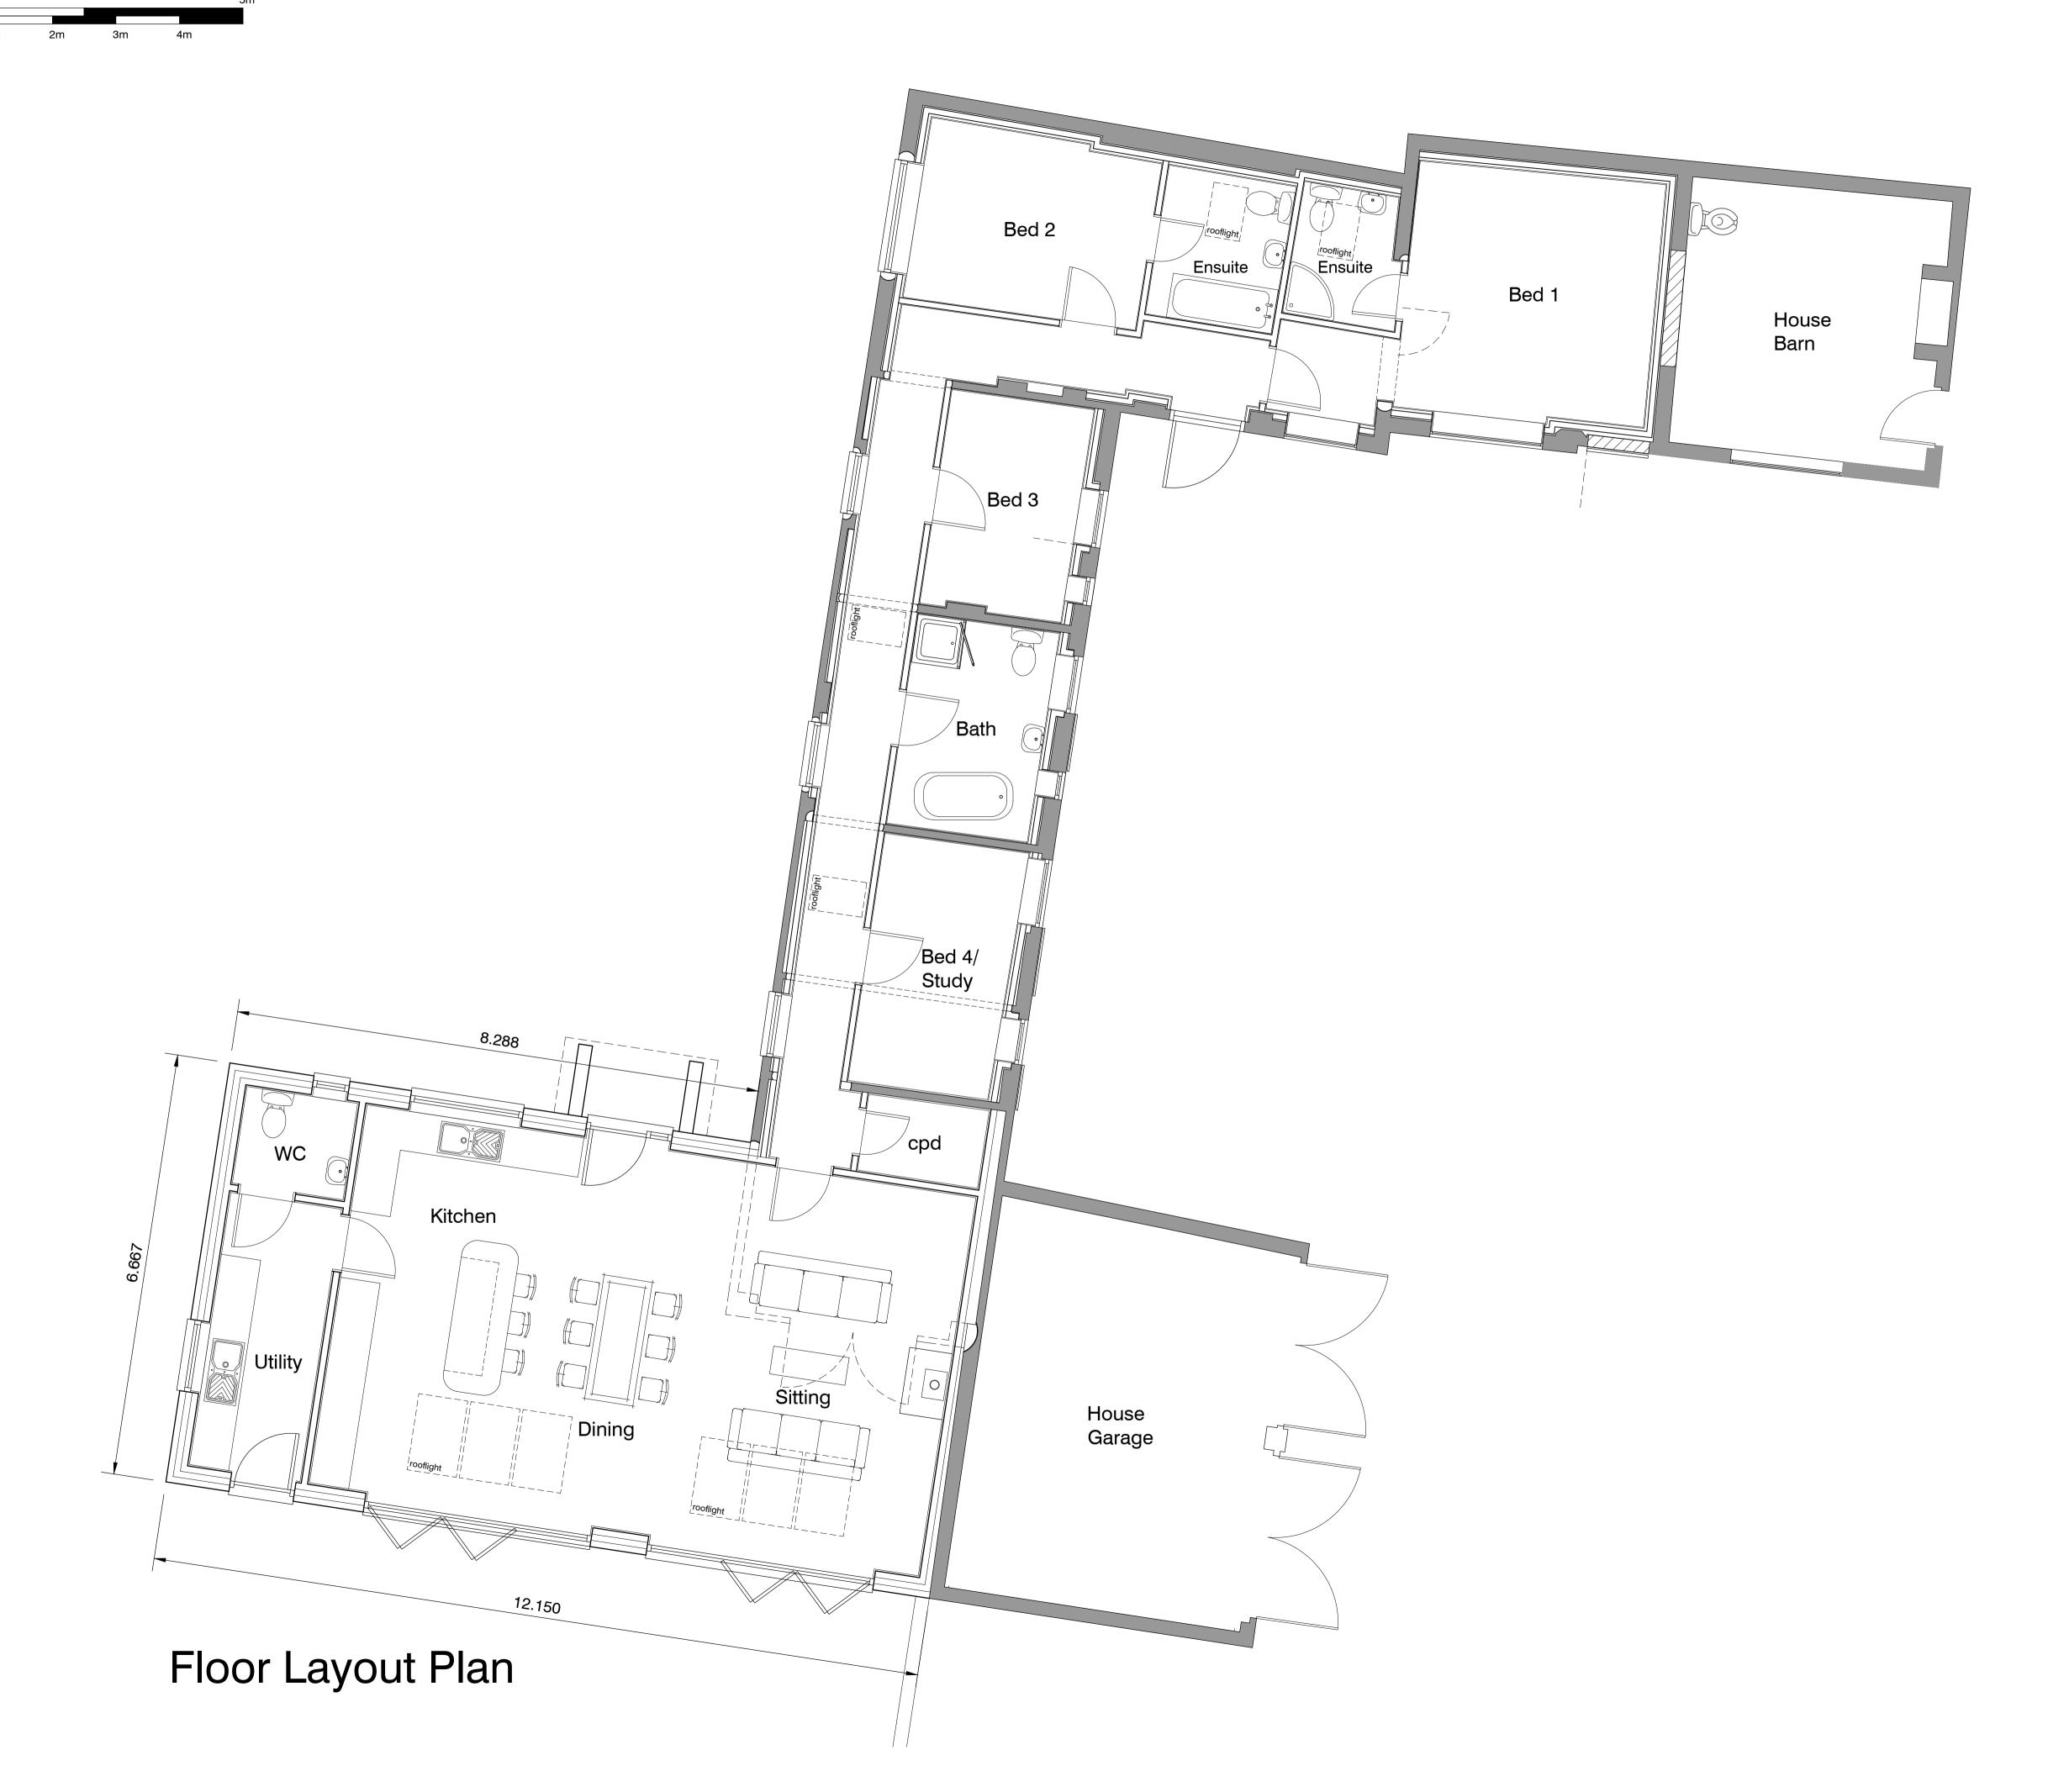

## Mr & Mrs Fearn

Barn Conversion & Extension Mill Farm, Shelford Road Newton, Nottinghamshire

| Drawing: Proposed Floor Plan |                               |          |     |  |  |  |  |
|------------------------------|-------------------------------|----------|-----|--|--|--|--|
| Status:                      | Plannir                       |          |     |  |  |  |  |
| Scale:                       | Scale: 1:50 @ A1 & 1:100 @ A3 |          |     |  |  |  |  |
| Date:                        | February 2019                 |          |     |  |  |  |  |
| Drwg. No: 1489F/003          |                               |          |     |  |  |  |  |
| Revision:                    | Α                             | Drawn by | mdf |  |  |  |  |