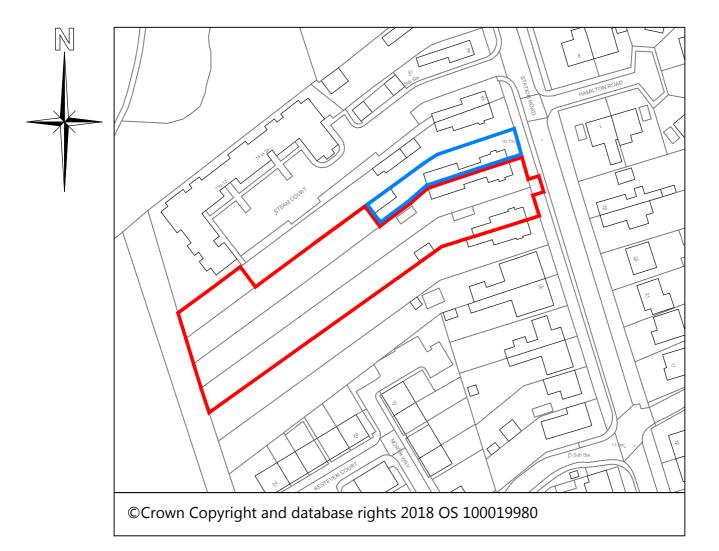

## Site Location Plan

| А                                | Blue Outline added; Title panel amended 11-04-19 |  |      | Drawing:  | Site Lo       | cation Plan  |                                                                           |
|----------------------------------|--------------------------------------------------|--|------|-----------|---------------|--------------|---------------------------------------------------------------------------|
| Revision                         | Description                                      |  | Date | Status:   | Planning      |              | artech                                                                    |
| Mark Johnson                     |                                                  |  |      | Scale:    | 1:1250 @ A4   |              |                                                                           |
| Proposed Residential Development |                                                  |  |      | Date:     | February 2019 |              | Artech Designs Ltd<br>Architectural Consultants                           |
|                                  | Land at Rear of 36-42 Station Road               |  |      | Drwg. No: | 1480J/001     |              | 44 Church Road - Saxilby<br>Lincoln - LN1 2HJ<br>Tel: 01522 803362        |
| Noi                              | rth Hykeham, Lincoln                             |  |      | Revision: | А             | Drawn by mdf | Mob 07808 815366<br>martingartechdesigns.co.uk<br>www.artechdesigns.co.uk |