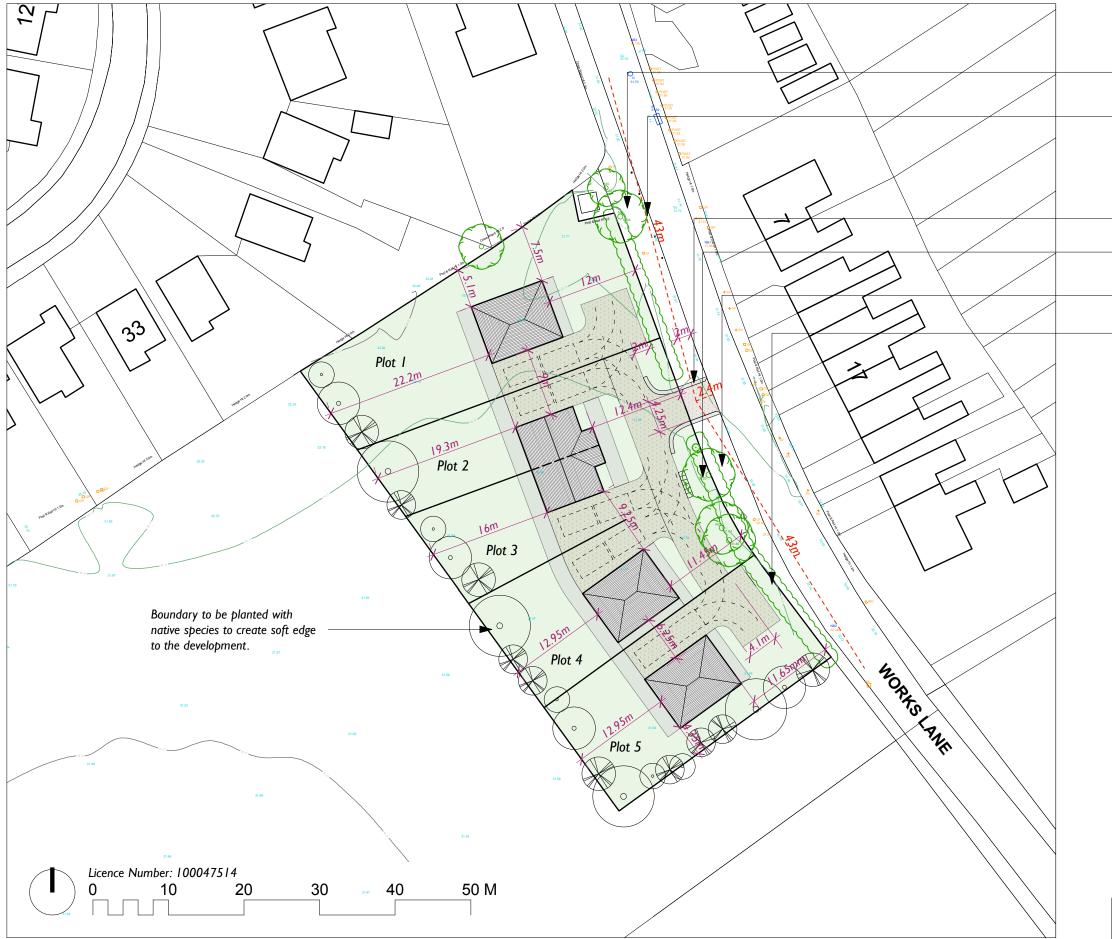

**Key:** Plot 1: affordable 2 bed family bungalow (80m<sup>2</sup>) Plot 2: affordable 2 bed semi-detached house (100m<sup>2</sup>) Plot 3: affordable 2 bed semi-detached house (100m<sup>2</sup>) Plot 4: affordable 2 bed family bungalow (80m<sup>2</sup>) Plot 5: affordable 2 bed family bungalow (80m<sup>2</sup>)

-Existing trees along boundary to be retained.

5no. new bollards to maintain visibility across splay as traffic -consultant's drawing.

New access road with 2.4mx43m visibility splays indicated by red -dotted line.As per traffic consultant's drawing.

-Communal bin store within 25m of main highway.

-Existing trees along boundary to be retained.

-Existing boundary hedge to be trimmed to allow new access road.

| С    | 05-10-17 | Changed layout to 3no. bungalows, I pair semis     | RW |
|------|----------|----------------------------------------------------|----|
| В    | 02-10-17 | Changed layout to 5no. x99m <sup>2</sup> bungalows | RW |
| Α    | 17-07-17 | Reduced site size.                                 | BT |
| REV. | DATE     | DESCRIPTION                                        | ВҮ |