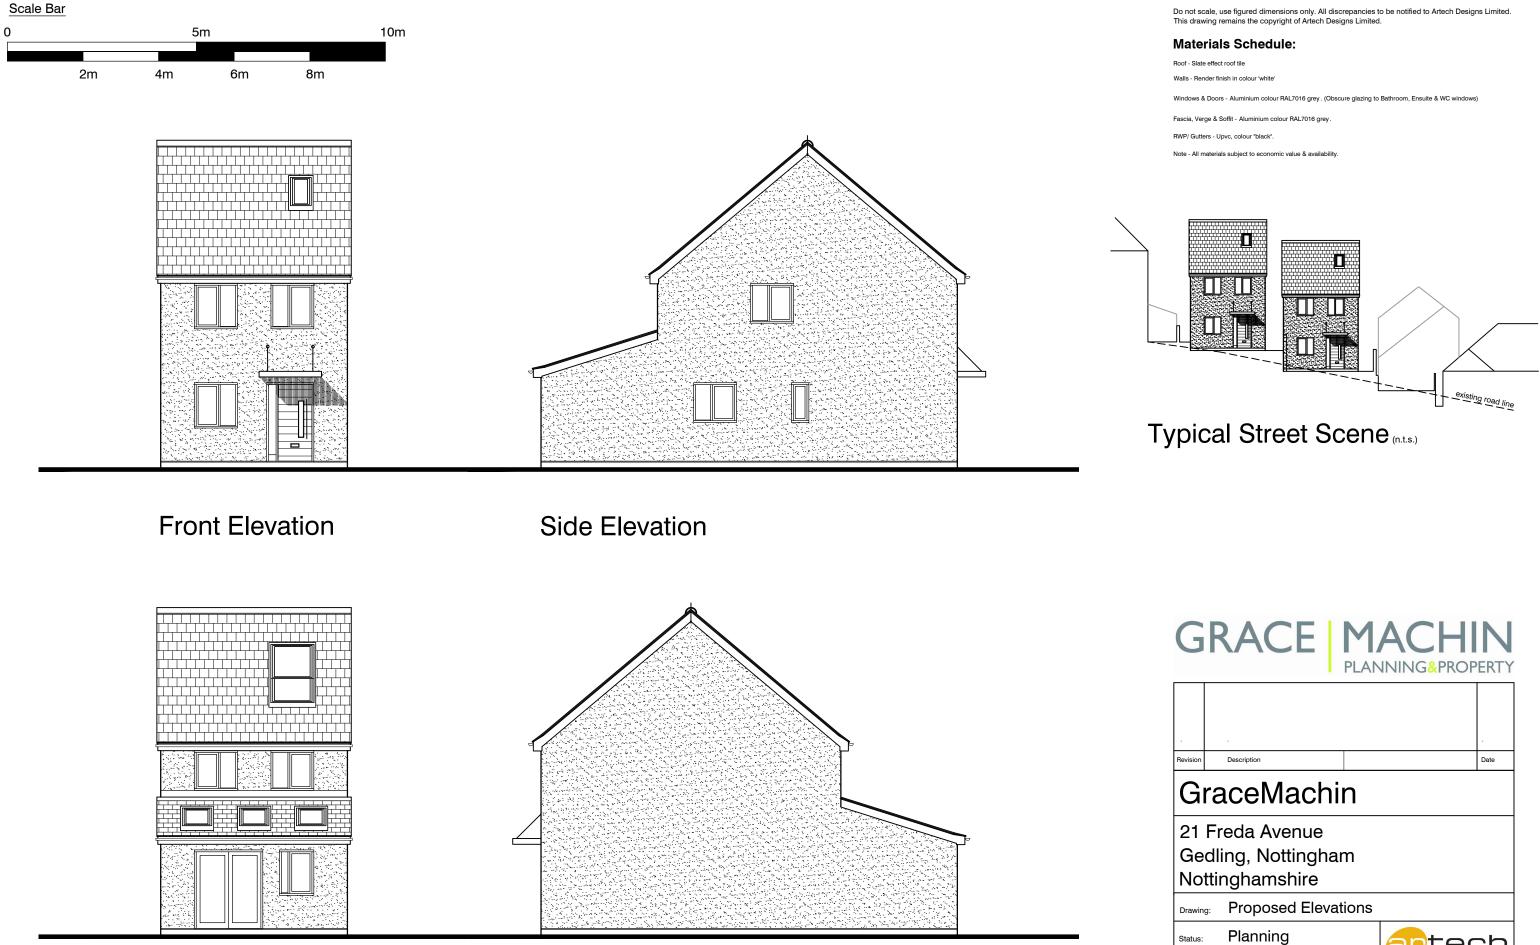

**Rear Elevation** 

Side Elevation

Do not scale, use figured dimensions only. All discrepancies to be notified to Artech Designs Limited. This drawing remains the copyright of Artech Designs Limited.

| Bevision                                                  | Description        |                |  | Date                                                                      |
|-----------------------------------------------------------|--------------------|----------------|--|---------------------------------------------------------------------------|
| GraceMachin                                               |                    |                |  |                                                                           |
|                                                           |                    |                |  |                                                                           |
| 21 Freda Avenue<br>Gedling, Nottingham<br>Nottinghamshire |                    |                |  |                                                                           |
| Drawing: Proposed Elevations                              |                    |                |  |                                                                           |
| Status:                                                   | Planning           |                |  | artech                                                                    |
| Scale:                                                    | 1:100 @ A3         |                |  | DESIGNS                                                                   |
| Date:                                                     | February 2020      |                |  | Artech Designs Ltd<br>Architectural Consultants                           |
| Drwg. N                                                   | rwg. No: 1514G/005 |                |  | 44 Church Road · Saxilby<br>Lincoln · LN1 2HJ<br>Tel: 01522 803362        |
| Revisior                                                  | n: •               | . Drawn by mdf |  | Mob 07808 815366<br>martin@artechdesigns.co.uk<br>www.artechdesigns.co.uk |