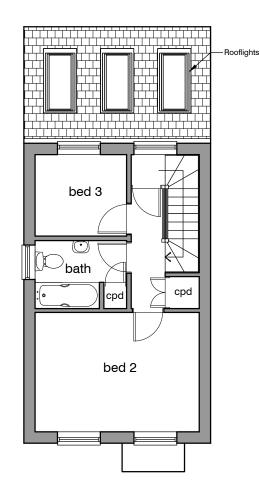

First Floor Plan

Attic Floor Plan

| GRACE MACHIN<br>PLANNING&PROPERTY |                               |  |      |      |
|-----------------------------------|-------------------------------|--|------|------|
|                                   |                               |  |      |      |
| Revision                          | Description                   |  |      | Date |
| GraceMachin                       |                               |  |      |      |
| 21 Freda Avenue                   |                               |  |      |      |
| Gedling, Nottingham               |                               |  |      |      |
| Nottinghamshire                   |                               |  |      |      |
| Drawing:                          | Drawing: Proposed Floor Plans |  |      |      |
| Status:                           | Planning                      |  | arte | ch   |
| Scale:                            | 1:100 @ A3                    |  |      | GNS  |
| 1                                 |                               |  | 1    |      |