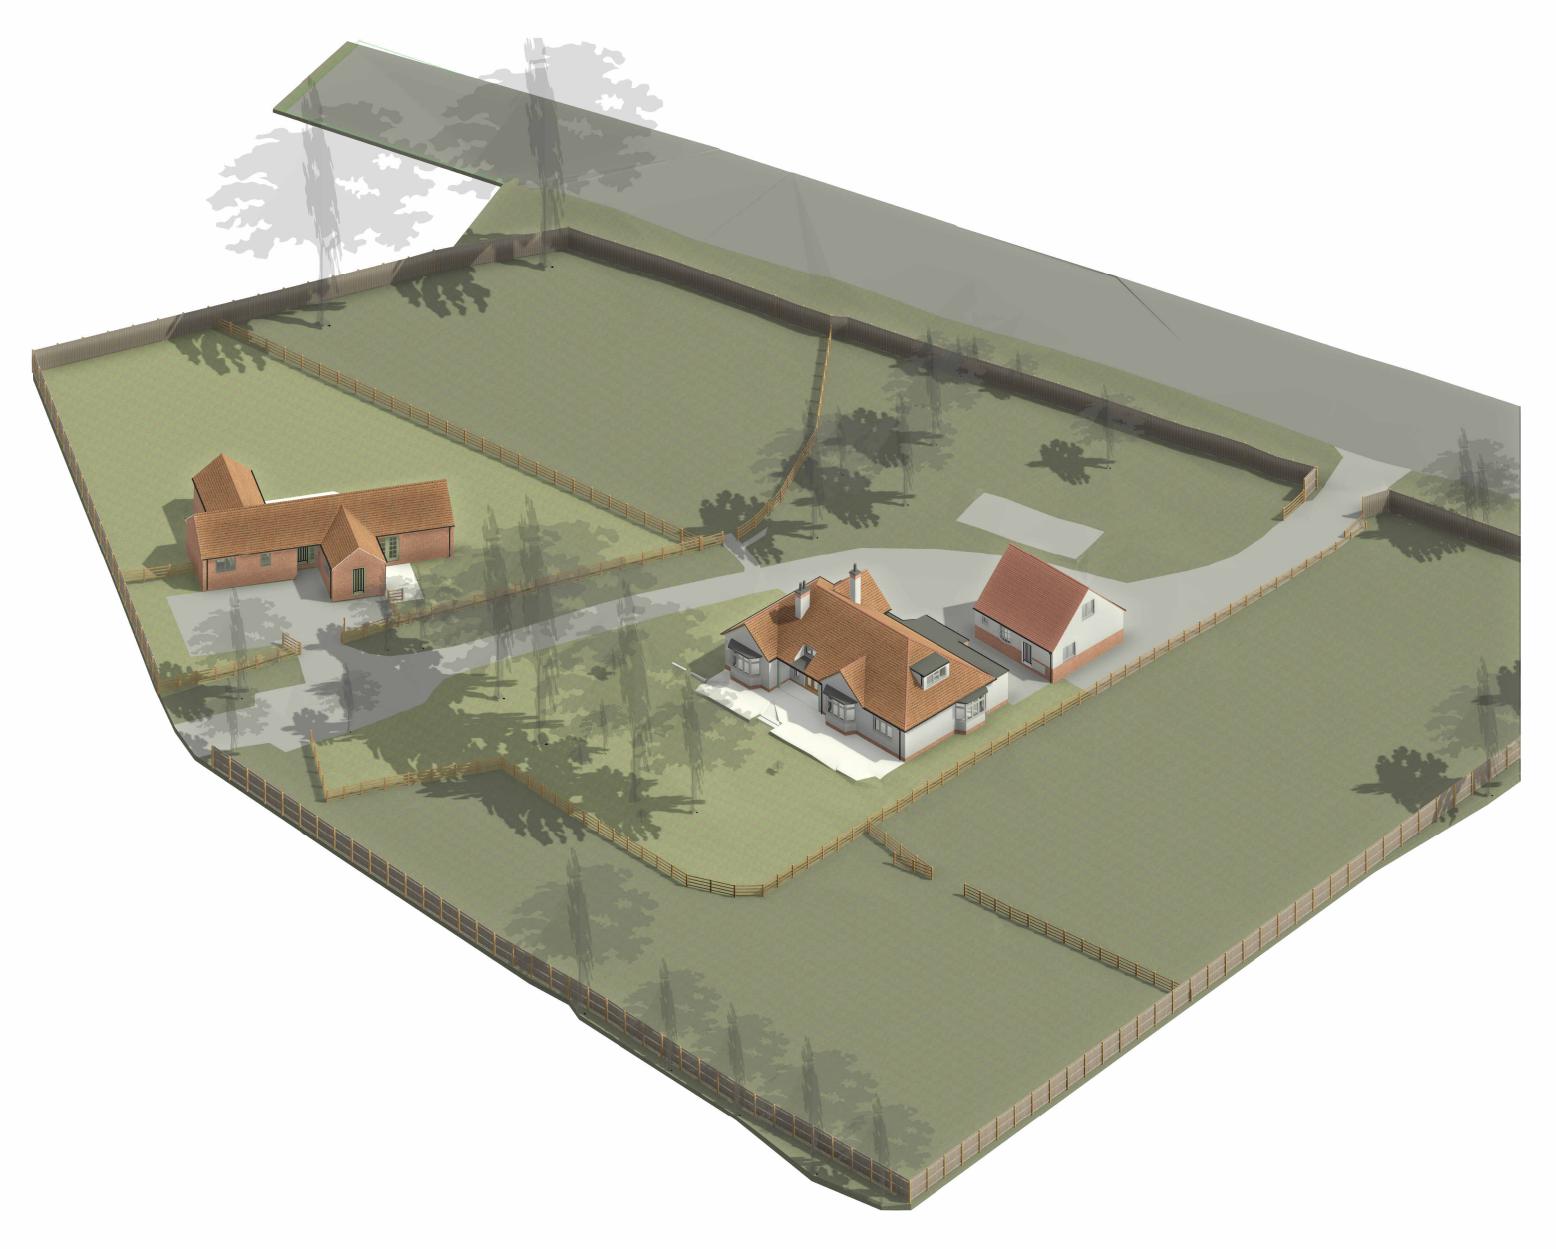

Site 3D Axonometric (East)

**Site 3D Axonometric (West)** 

ARCHITECTURE AND INTERIOR DESIGN LTD

Planning

All rights described in chapter IV of the copyright, designs and patents act 1988 have been generally asserted.

PROJECT

Redmays Redmays Drive Bulcote Nottingham NG14 5GZ

CLIENT

J. Camplin

DRAWING TITLE

| Bens Cottage - Axonometrics |  |          |       |     |
|-----------------------------|--|----------|-------|-----|
| SCALE                       |  | DATE     | DRAWN | CHK |
|                             |  | 02.06.23 | JK    | -   |
|                             |  | I.       | 1     | T.  |