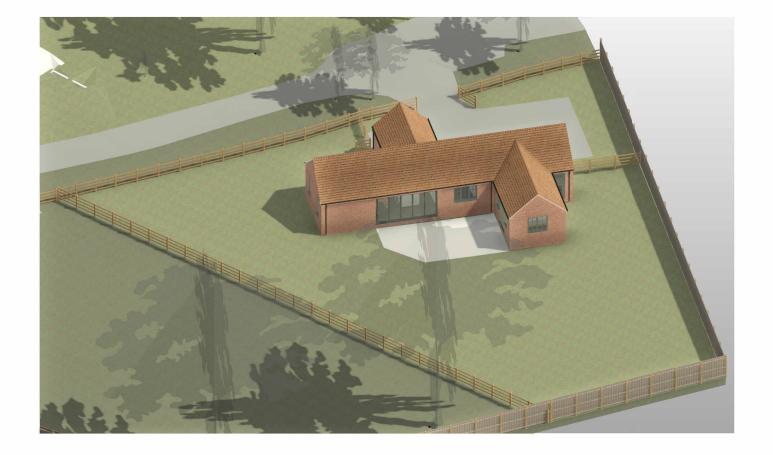

Site 3D Axonometric (East)

**Site 3D Axonometric (West)** 

ARCHITECTURE AND INTERIOR DESIGN LTD

Planning

All rights described in chapter IV of the copyright, designs and patents act 1988 have been generally asserted.

PROJECT

Redmays Redmays Drive Bulcote Nottingham NG14 5GZ

CLIENT

J. Camplin

DRAWING TITLE

| Bens Cottage - Axonometrics |  |          |       |     |
|-----------------------------|--|----------|-------|-----|
| SCALE                       |  | DATE     | DRAWN | CHK |
|                             |  | 02.06.23 | JK    | -   |
|                             |  | I.       | 1     | T.  |