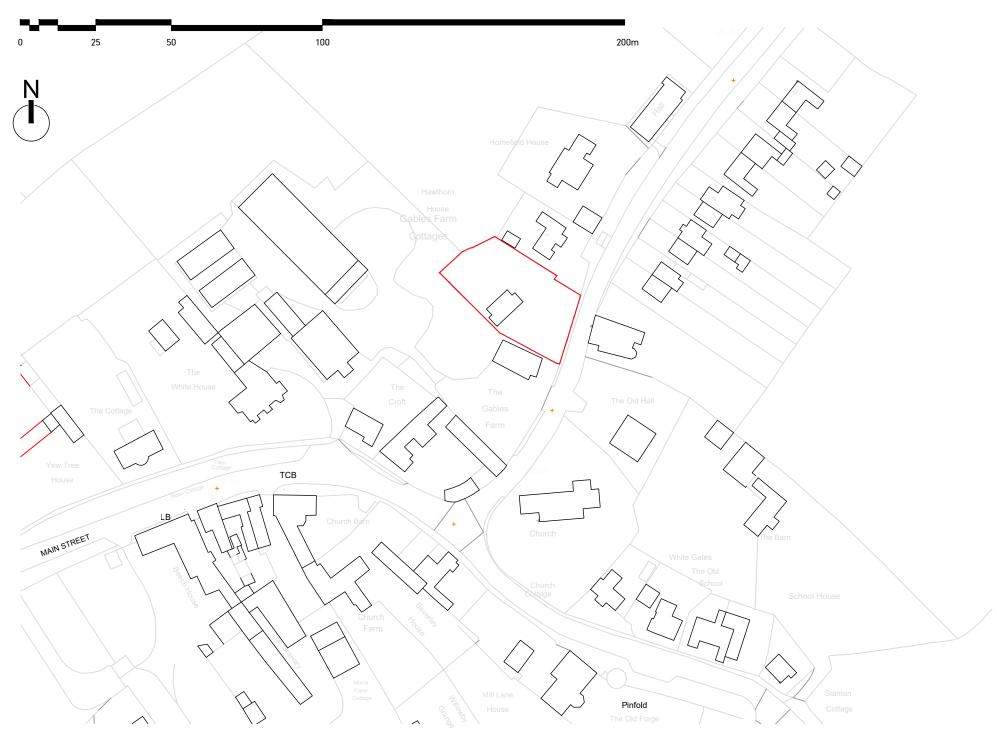

Registered in England & Wales. N° 5096848

this drawing and its contents, on paper and as the originating data file, remain the copyright of Williams-Architects Ltd

© Williams-Architects Ltd, 2023

| client  | J Palmer and J Howard      | created 06dec22       |
|---------|----------------------------|-----------------------|
| project | New House, Hawksworth Road | job № 220526          |
| title   | Site Location Plan         | scale<br>1:1,250 @ A3 |