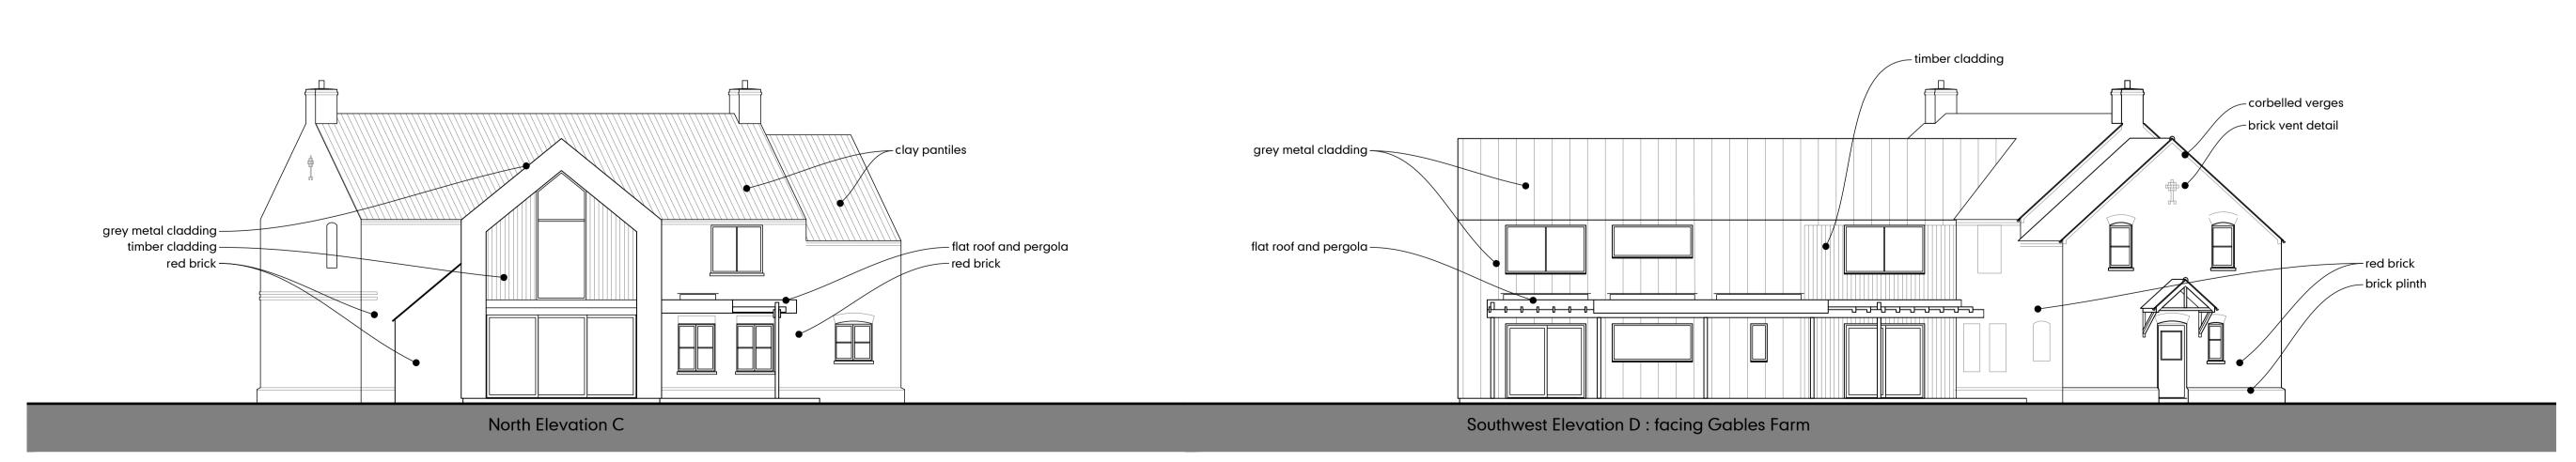

09oct23

220526-105.04 Planning

Do not scale from this drawing—use stated levels and dimensions only. If in doubt, contact Williams Architects Ltd.

| client                | J Palmer and J Howard  | created 06dec22     |
|-----------------------|------------------------|---------------------|
| project<br><b>New</b> | House, Hawksworth Road | job N° 220526       |
| title                 | Elevatins : Proposed   | scale<br>1:100 @ A1 |
|                       |                        |                     |
| drawing N°            | 220526-105.04          | Planning            |