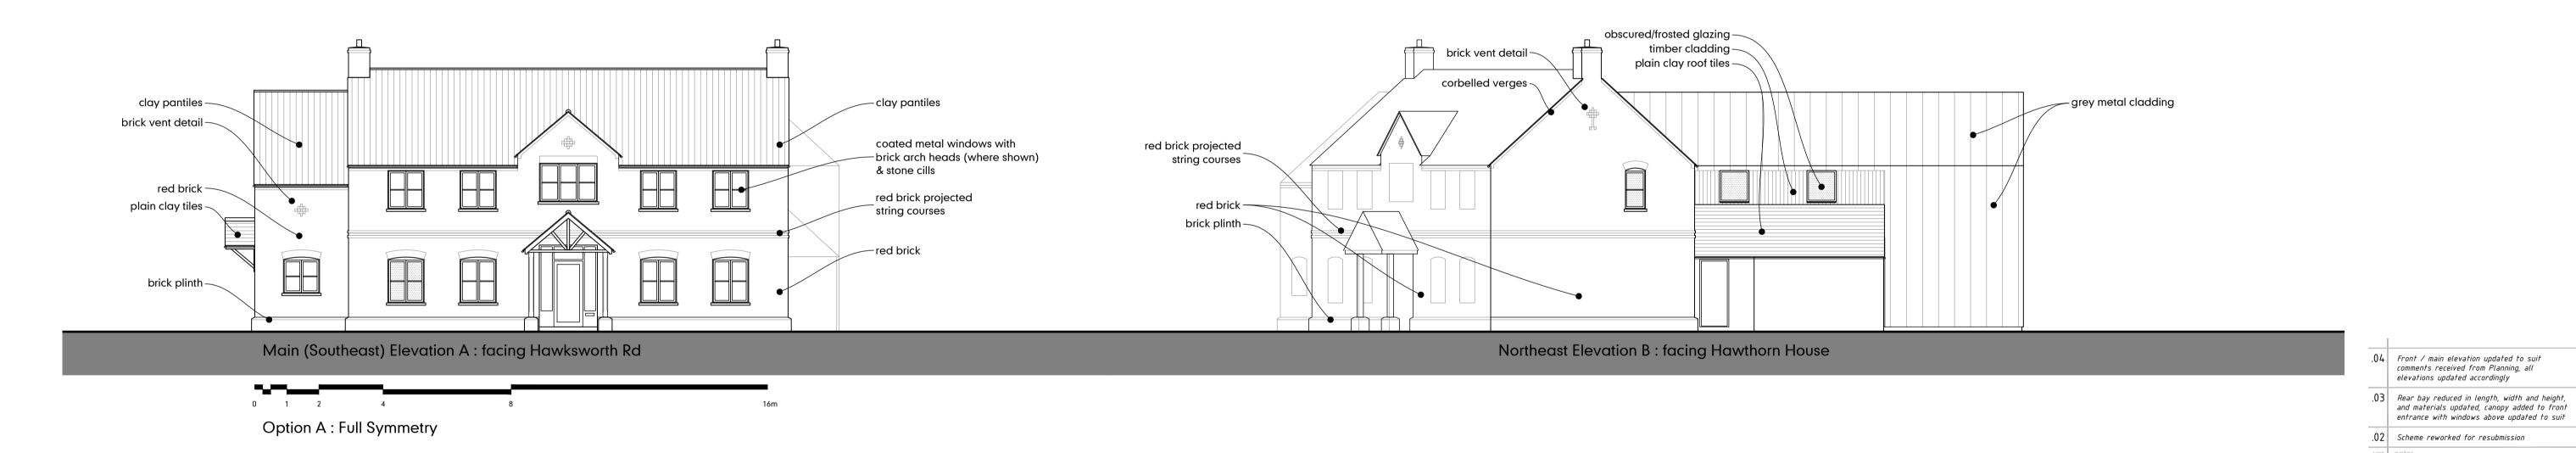

09oct23

220526-105.04 Planning

Do not scale from this drawing—use stated levels and dimensions only. If in doubt, contact Williams Architects Ltd.

| client                | J Palmer and J Howard  | created 06dec22     |
|-----------------------|------------------------|---------------------|
| project<br><b>New</b> | House, Hawksworth Road | job N° 220526       |
| title                 | Elevatins : Proposed   | scale<br>1:100 @ A1 |
|                       |                        |                     |
| drawing N°            | 220526-105.04          | Planning            |