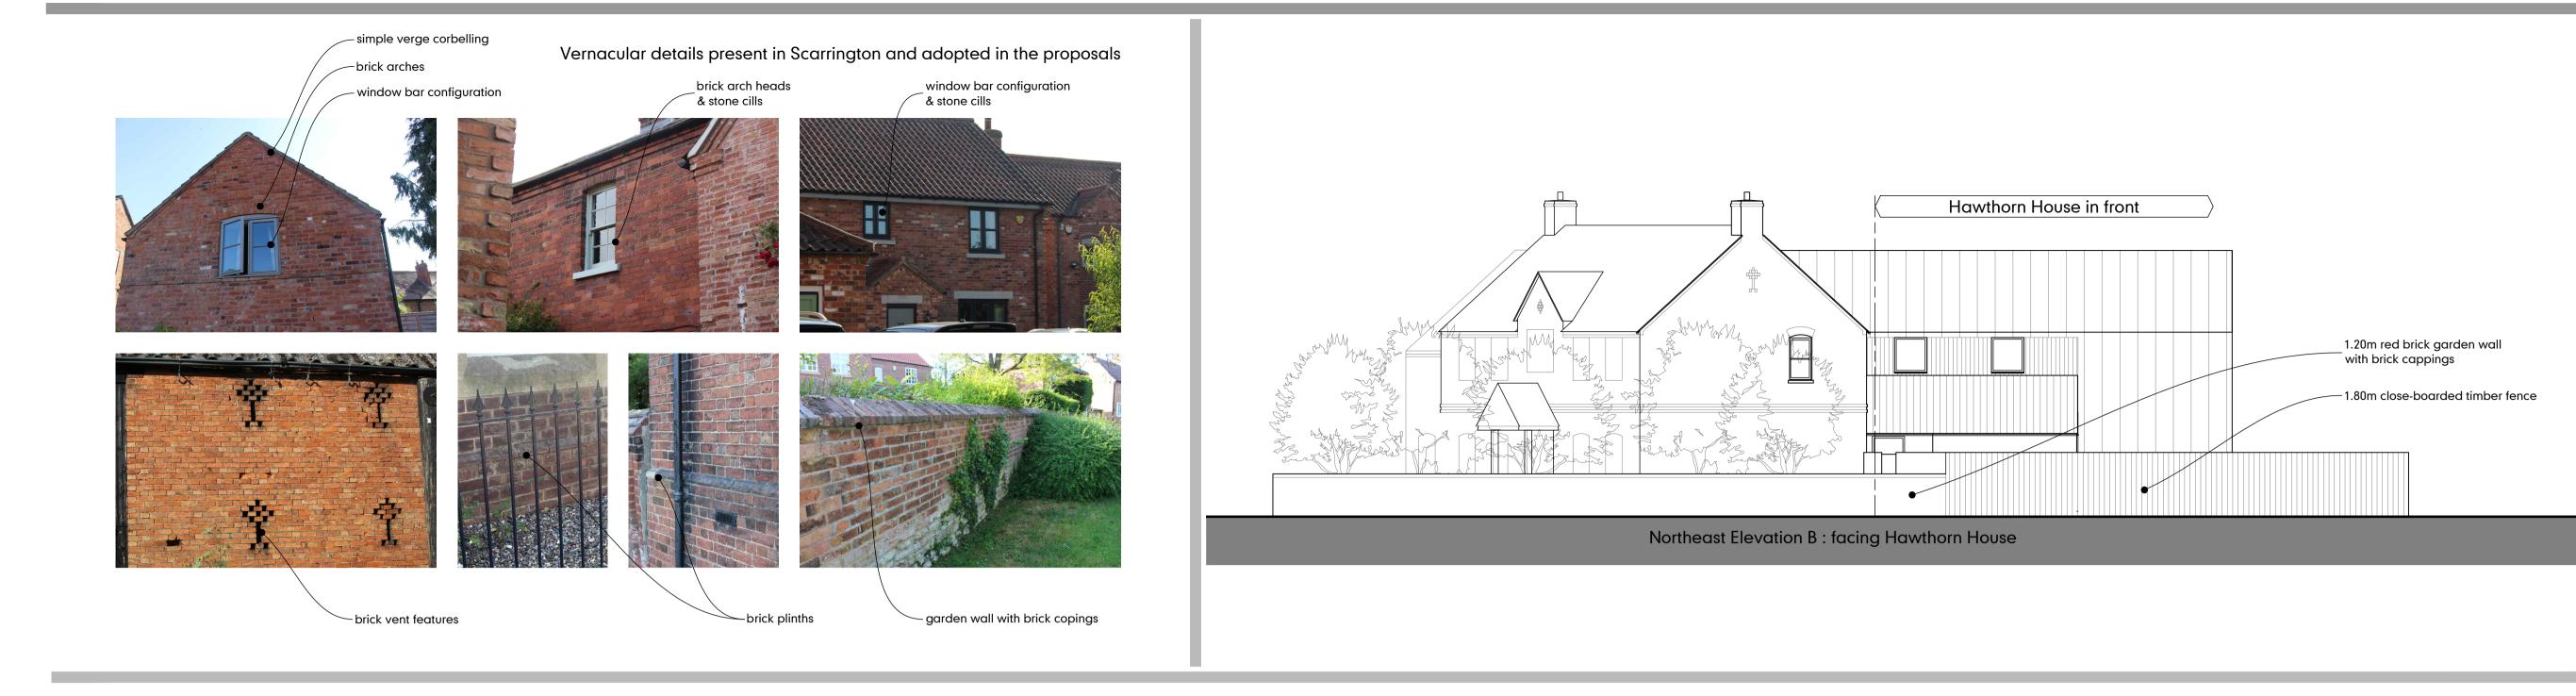

09oct23

220526-105.04 Planning

Do not scale from this drawing—use stated levels and dimensions only. If in doubt, contact Williams Architects Ltd.

| client                | J Palmer and J Howard  | created 06dec22     |
|-----------------------|------------------------|---------------------|
| project<br><b>New</b> | House, Hawksworth Road | job N° 220526       |
| title                 | Elevatins : Proposed   | scale<br>1:100 @ A1 |
|                       |                        |                     |
| drawing N°            | 220526-105.04          | Planning            |