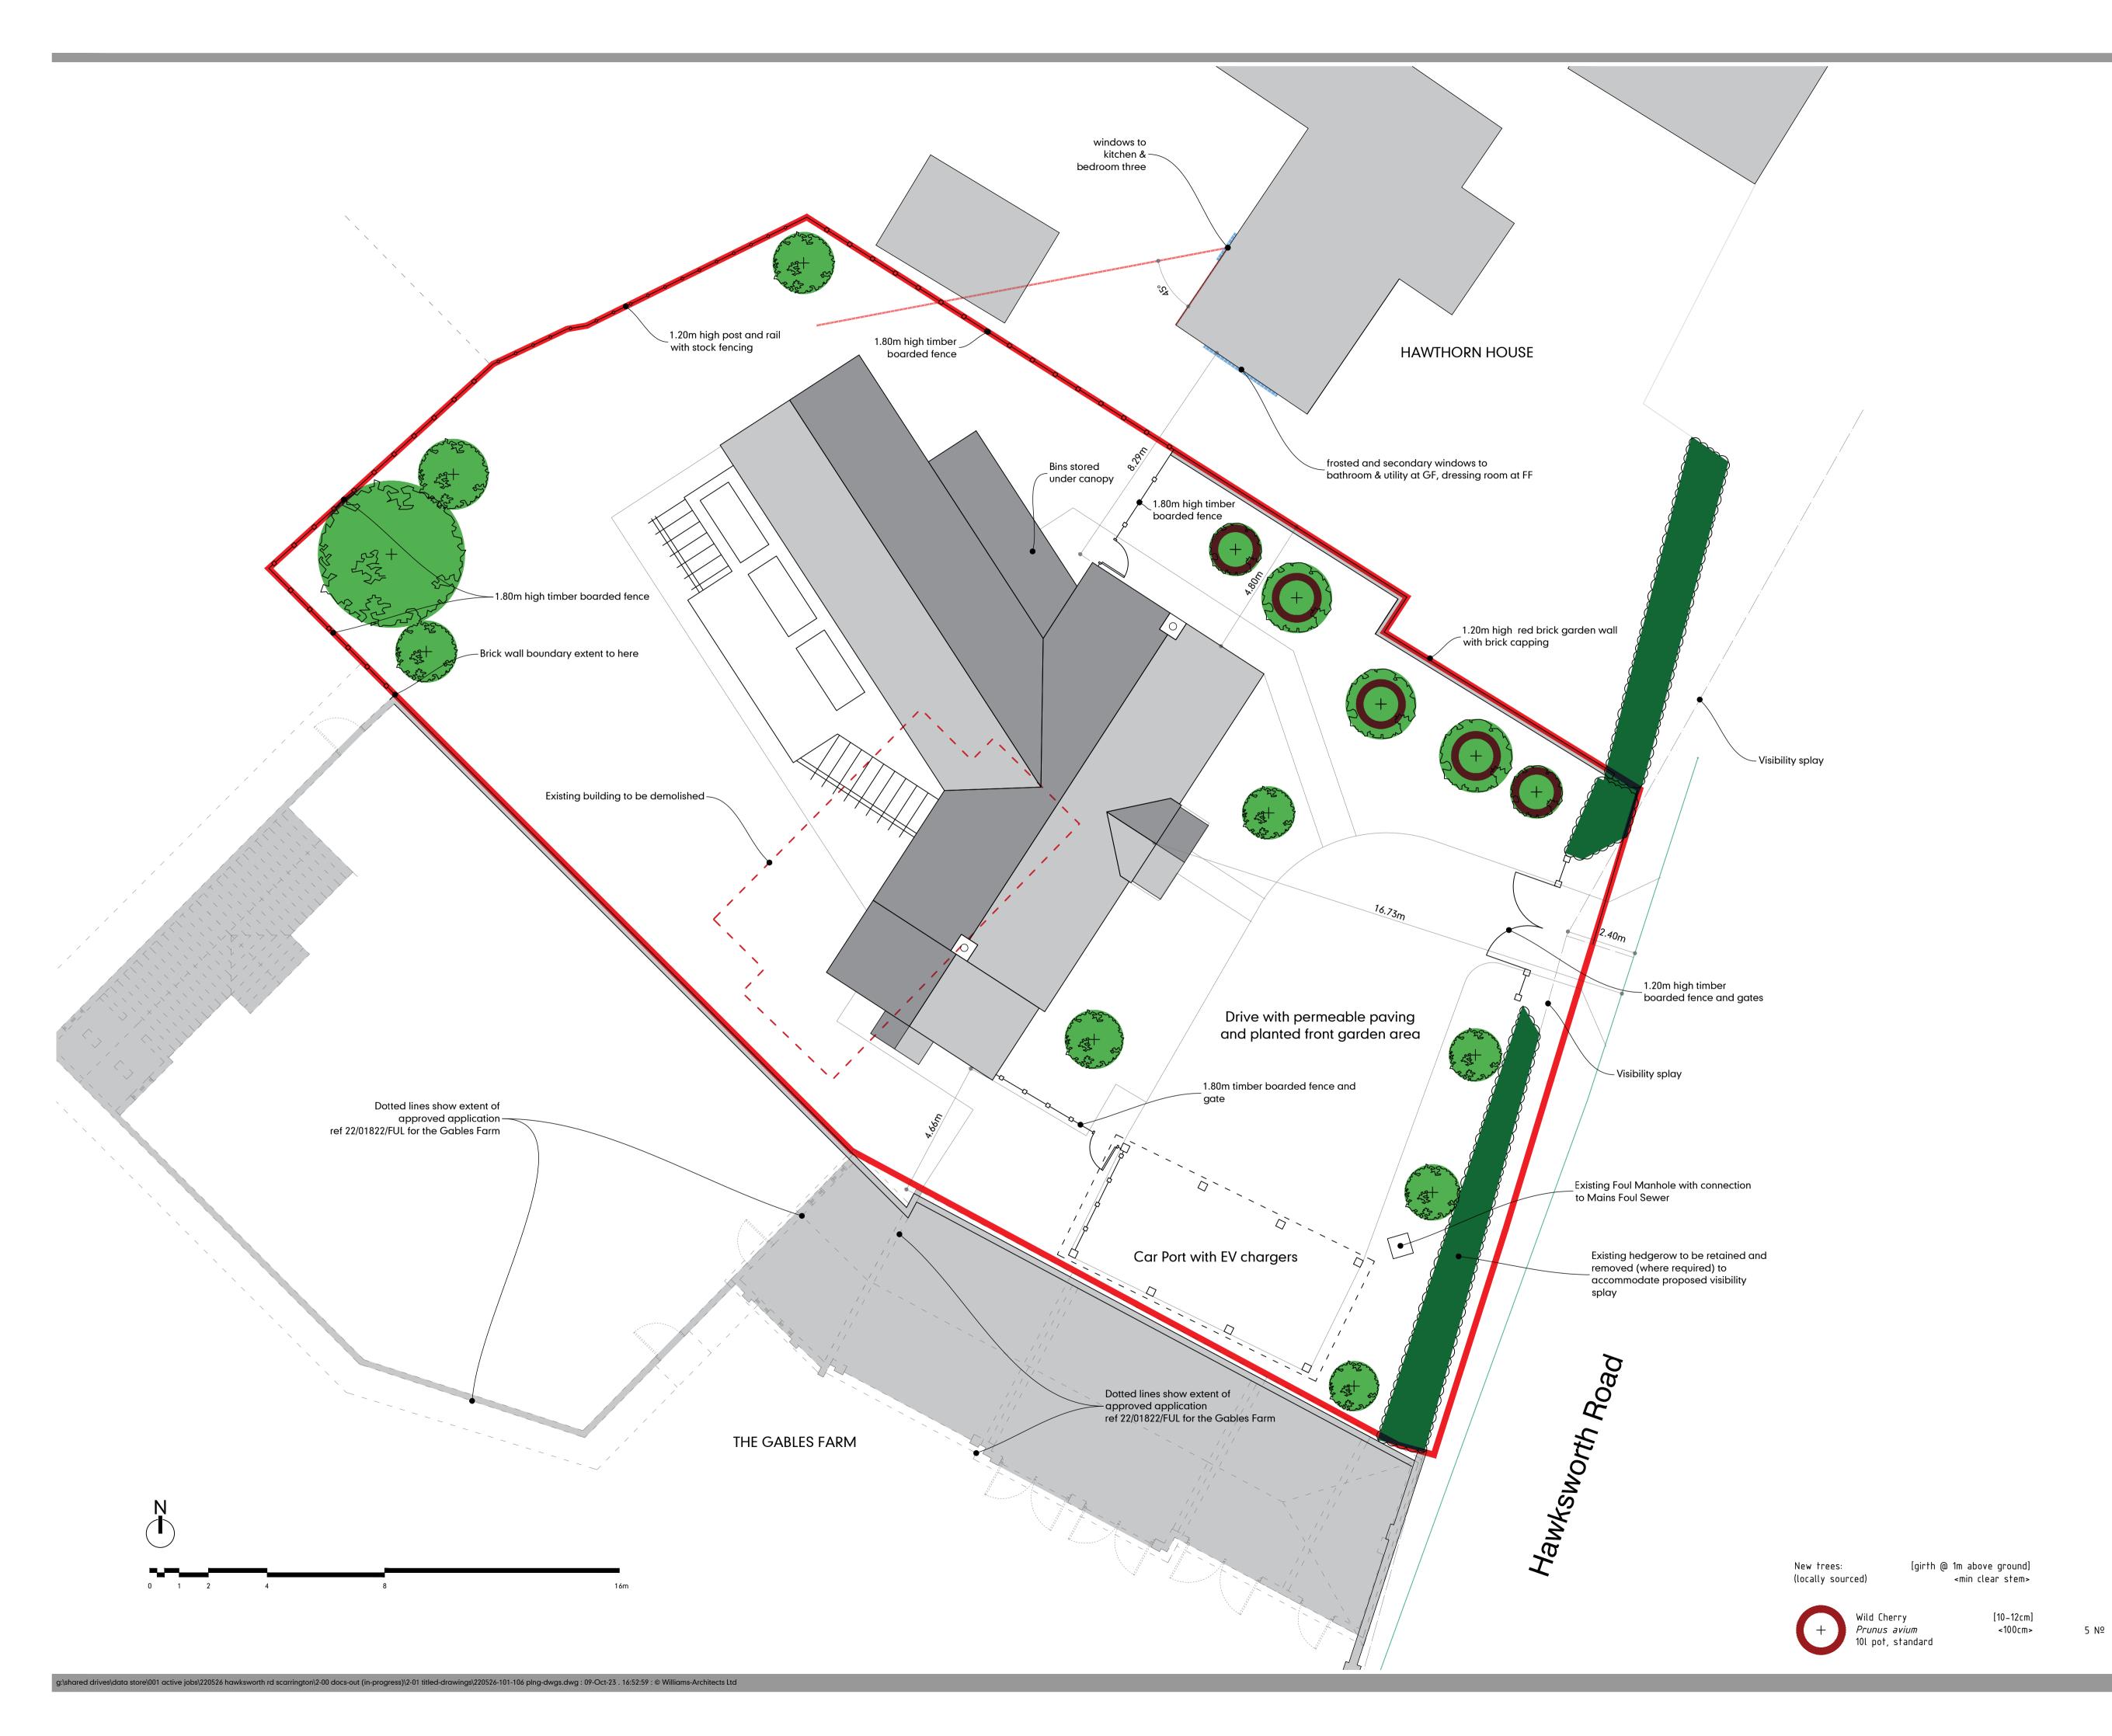

© Williams-Architects Ltd, 2023

| client  | J Palmer and J Howard      | created<br>06dec22  |
|---------|----------------------------|---------------------|
| project | New House, Hawksworth Road | job N° 220526       |
| title   | SIte & Block Plan          | scale<br>1:100 @ A1 |
|         |                            |                     |