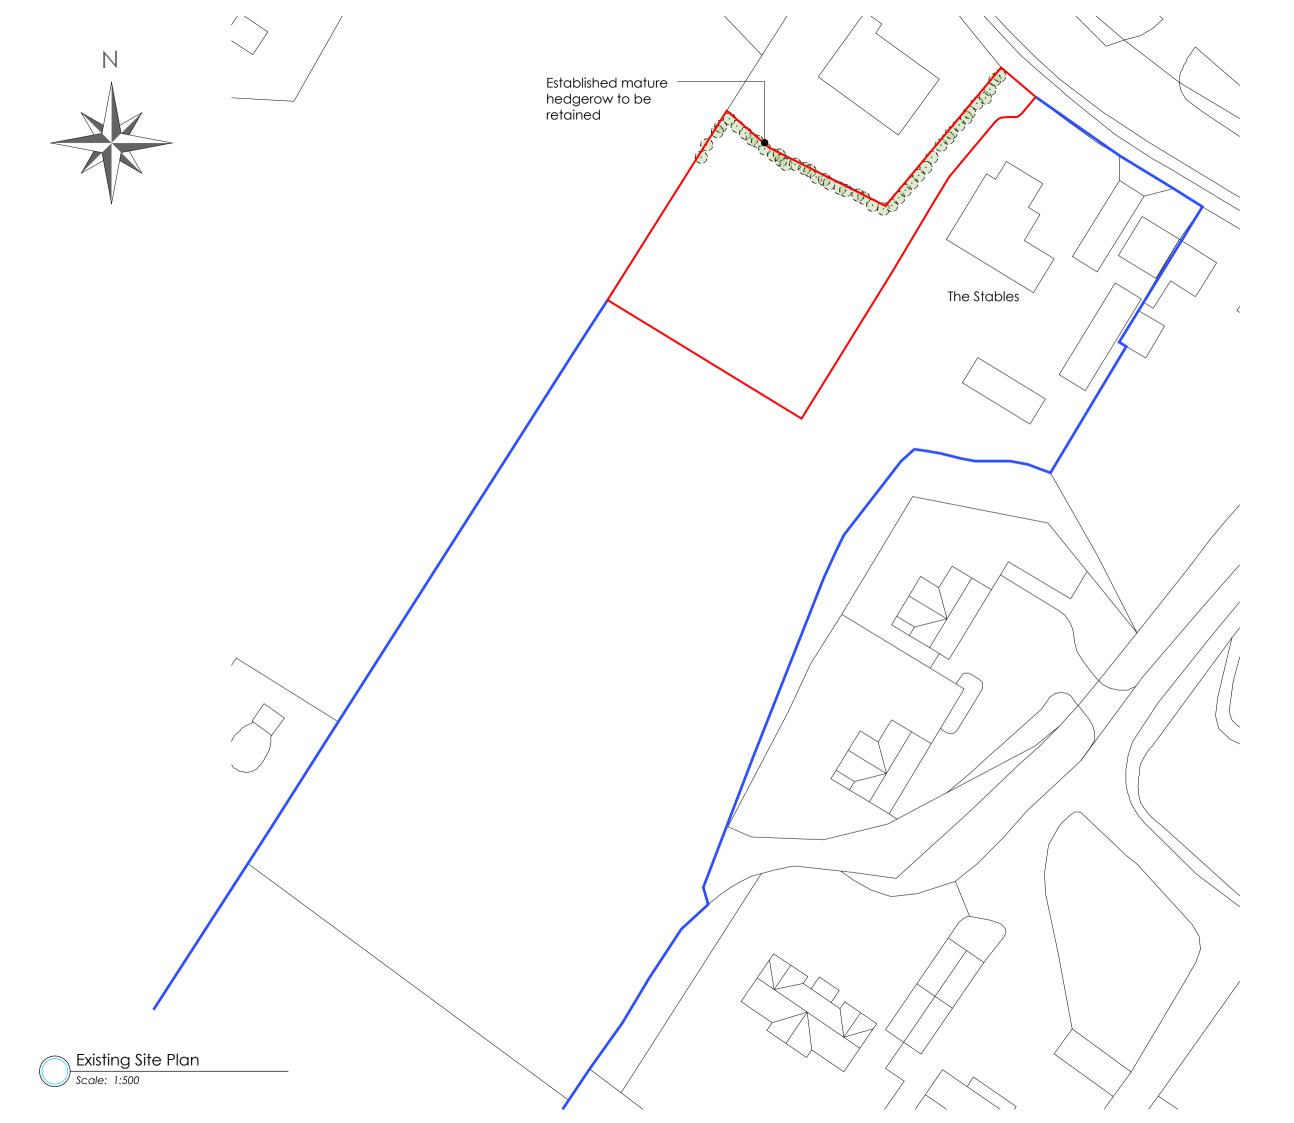

Existing Site Plan

PC253/02

Project

Drawing

Date 29.08.2018

Drawn By  $\mathsf{AK}$ 

Scale

1:500