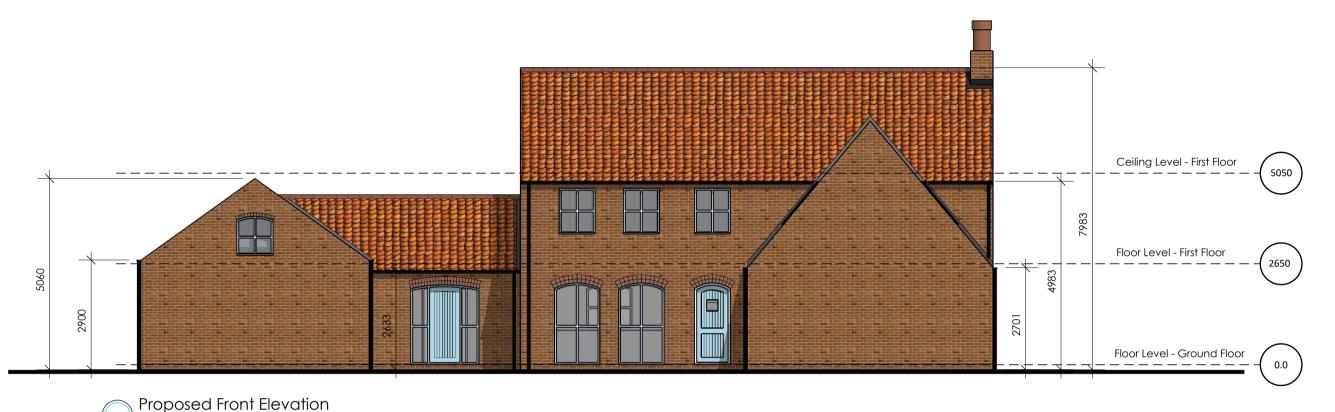

Ceiling Level - First Floor 5050 Floor Level - First Floor 2650 Floor Level - Ground Floor

> Proposed Side Elevation Scale: 1:100

Scale: 1:100

Lyndale | Harworth Road | Blyth Worksop | S81 8HQ

t: 01909 591871 | m: 07828 789651 e: chrisyorke@btinternet.com

www.yorkearchitecture.com

Proposed New Dwelling

The Stables Kirklington Road Hockerton NG25 OPJ

Proposed Elevations Sheet 1

### PC253/06

Α3

Date 29.08.2018

Drawn By

ΑK

Scale Sheet Size 1:100

Revision Α

All dimensions given are to assist in the pricing of works. It is the responsibility of the person carrying out the works to verify all dimensions on site prior to placing orders or carrying out works.