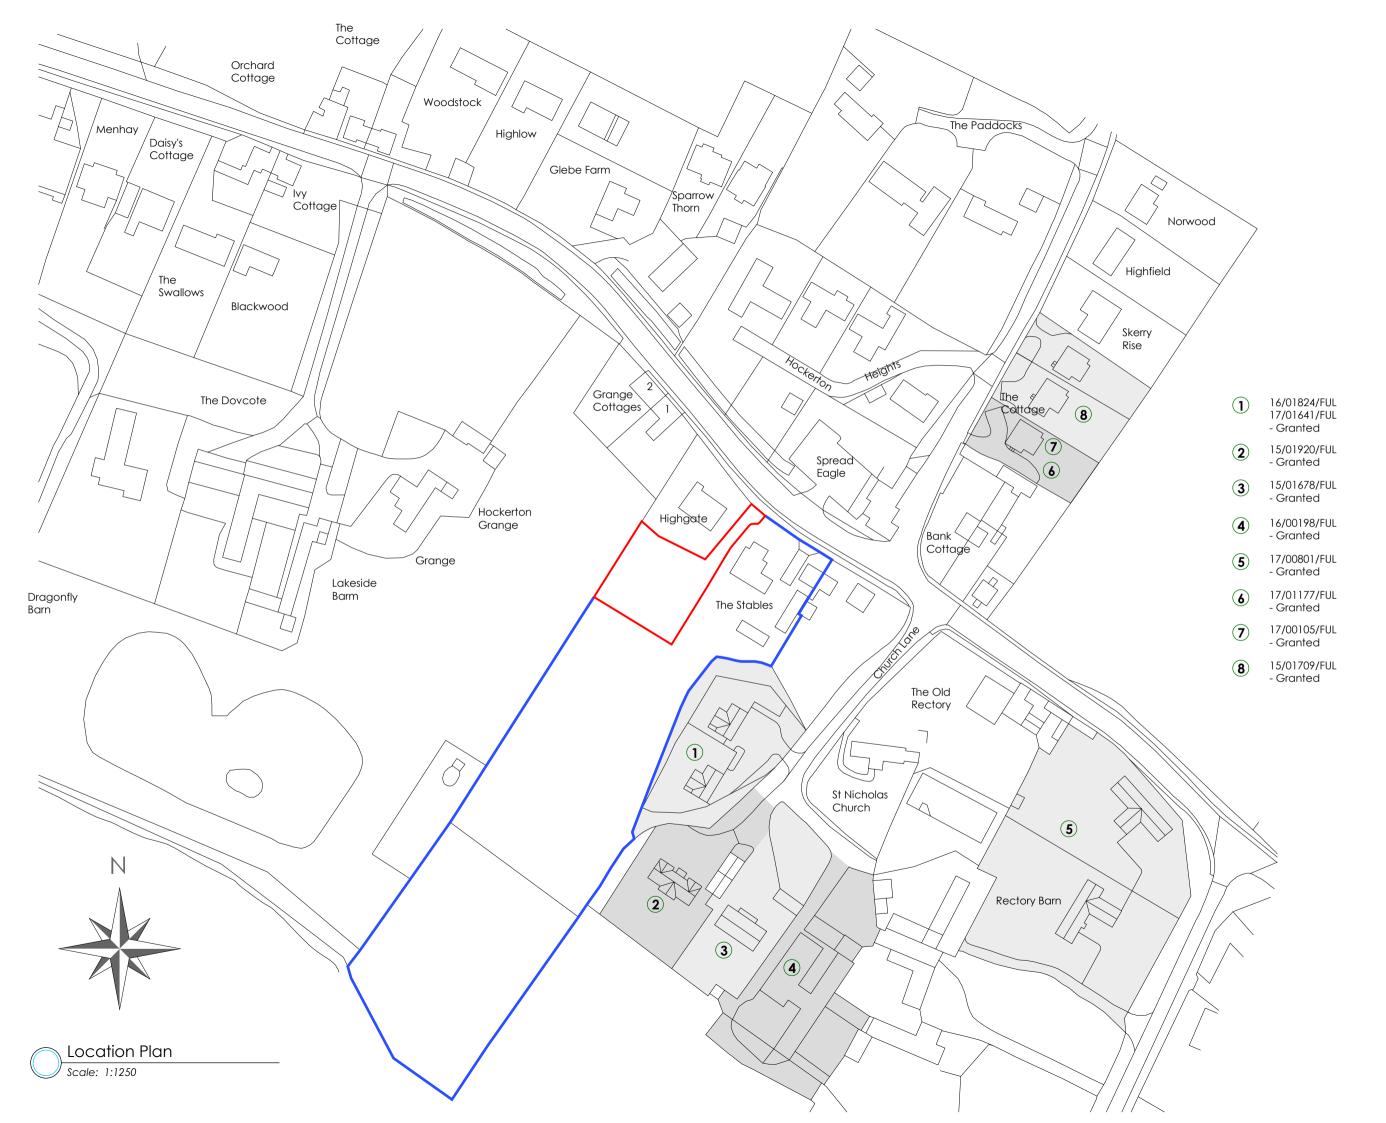

The Stables Kirklington Road Hockerton NG25 0PJ

Project

Location Plan

PC253/01

Diawi

Date 29.08.2018

Drawn By

AK

Scale 1:1250

Sheet Size A3

Revision

Α

All dimensions given are to assist in the pricing of works. It is the responsibility of the person carrying out the works to verify all dimensions on site prior to placing orders or carrying out works.