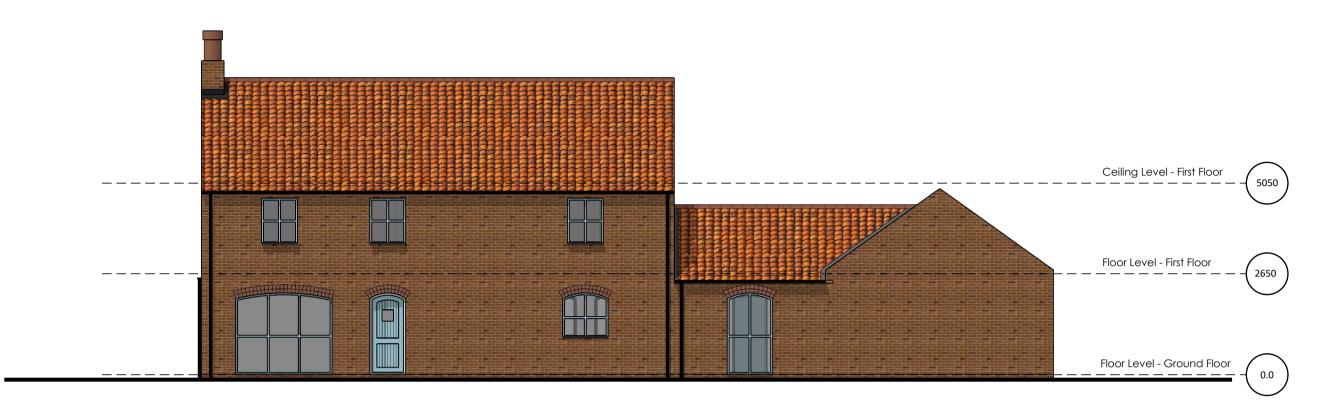

Ceiling Level - First Floor 5050 Floor Level - First Floor 2650 Floor Level - Ground Floor

> Proposed Side Elevation Scale: 1:100

Scale: 1:100

Lyndale | Harworth Road | Blyth Worksop | S81 8HQ

t: 01909 591871 | m: 07828 789651 e: chrisyorke@btinternet.com

www.yorkearchitecture.com

Proposed New Dwelling

The Stables Kirklington Road Hockerton NG25 OPJ

Proposed Elevations Sheet 1