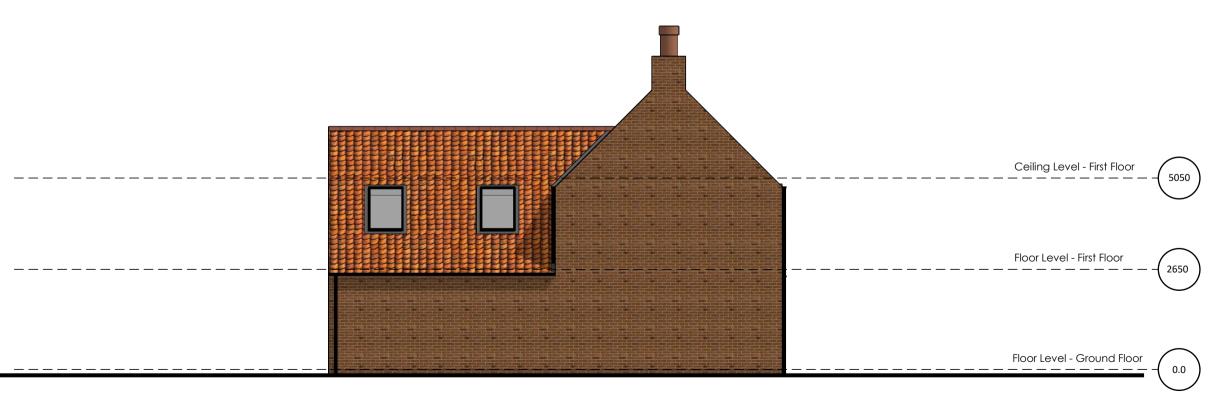

Proposed Rear Elevation

Scale: 1:100

Proposed Side Elevation

Scale: 1:100

Lyndale | Harworth Road | Blyth Worksop | S81 8HQ

t: 01909 591871 | m: 07828 789651 e: chrisyorke@btinternet.com

www.yorkearchitecture.com

Proposed New Dwelling

The Stables Kirklington Road Hockerton NG25 0PJ

Project

Proposed Elevations Sheet 2