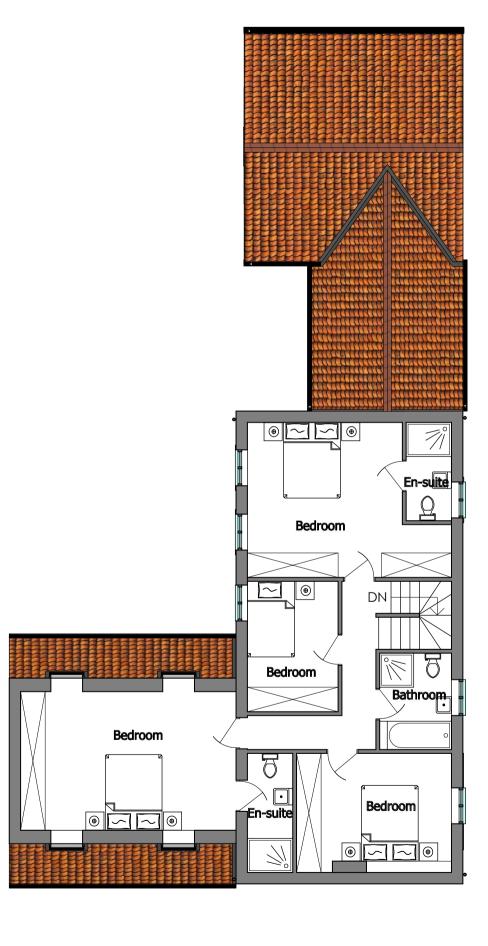

Note

Proposed First Floor Plan

Scale: 1:100

Lyndale | Harworth Road | Blyth Worksop | S81 8HQ

t: 01909 591871 | m: 07828 789651 e: chrisyorke@btinternet.com

www.yorkearchitecture.com

Proposed New Dwelling

The Stables Kirklington Road Hockerton NG25 OPJ

Proposed Floor Plans

PC253/05

Date 29.08.2018

Drawn By ΑK

Scale

Sheet Size

Α3

Revision Α

1:100

All dimensions given are to assist in the pricing of works. It is the responsibility of the person carrying out the works to verify all dimensions on site prior to placing orders or carrying out works.