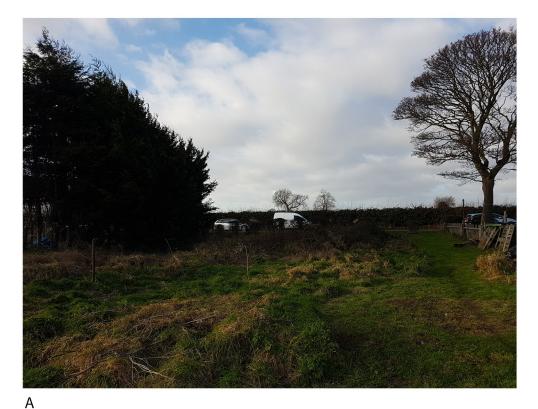

Plot of land off A1173 Riby, Lincolnshire Messrs. Strawson and Burt Drawing 002/0058 April 2018

jo@motherarchit

5 828 938 cts.co.uk cts.co.uk

Location plan 1:1250 Easting: 518460 Northing: 408074

ТCВ В D Q E F D  $\alpha$ +23.7 TY