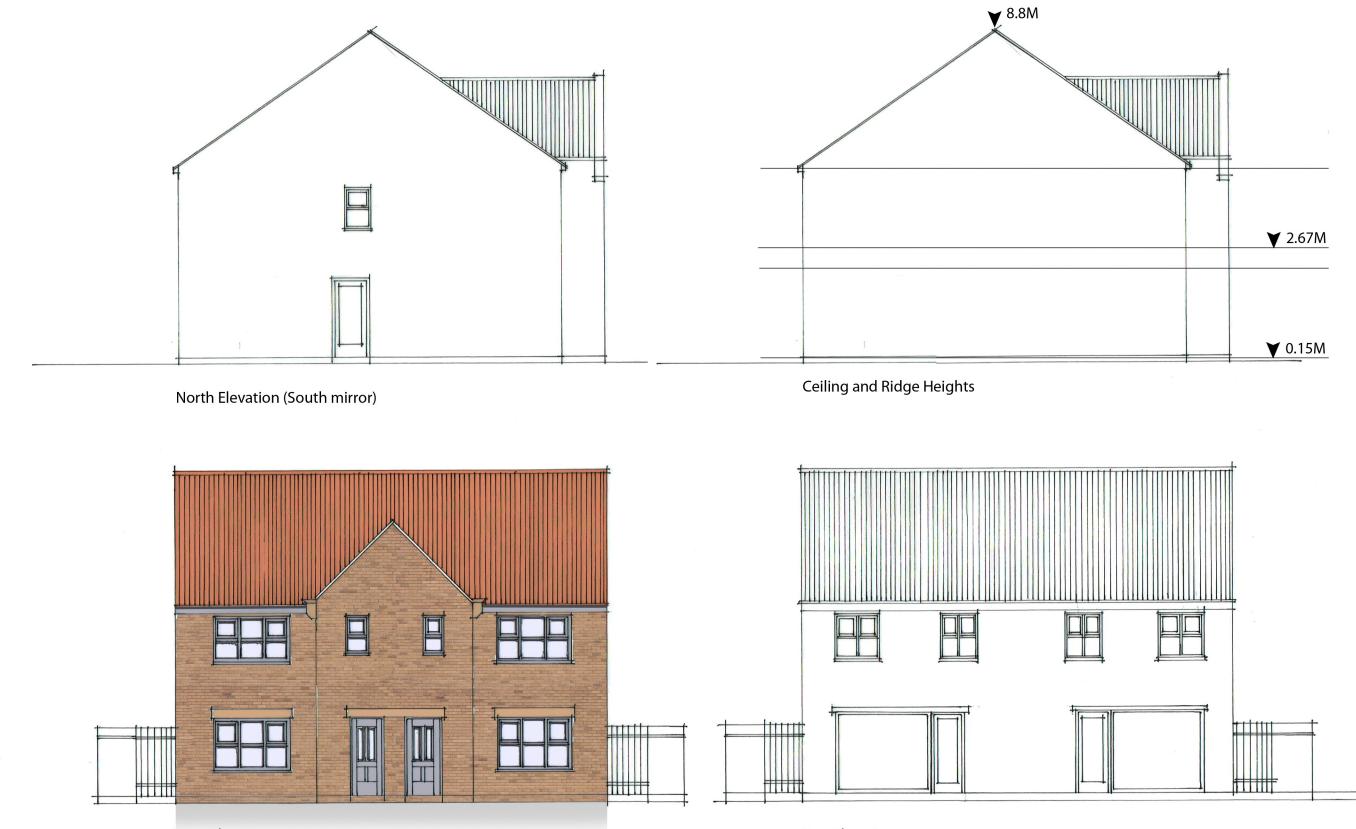

West Elevation

East Elevation

Plot to east of A1173 Riby, Lincolnshire Messrs. Strawson and Burt Drawing 021/0058

© Mother Architects This drawing and any design hereon is the copyright of the Consultants and must not be reproduced without their written consent. All drawings remain property of the Consultants.

Figured dimensions ONLY to be taken from this drawing ALL dimensions to be checked on site. Consultants must be informed immediately of

any discrepancies before work proceeds.