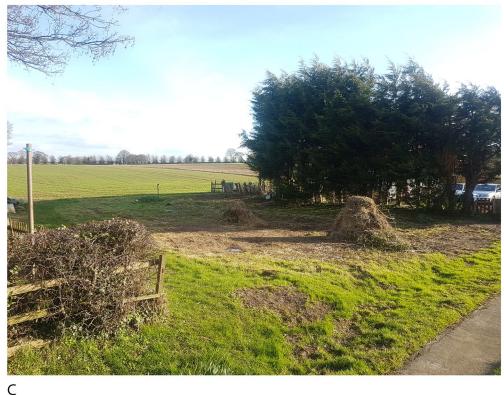

Block plan 1:500

Plot of land off A1173 Riby, Lincolnshire Messrs. Strawson and Burt Drawing 001/0058

07855 828 938 jo@motherarchitects.co.uk

© Mother Architects This drawing and any design hereon is the copyright of the Consultants and must not be reproduced without their written consent. All drawings remain property of the Consultants.