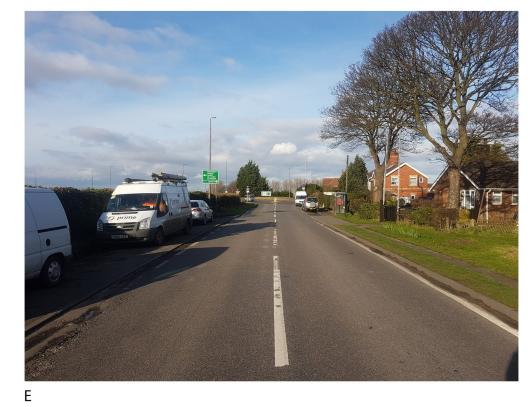

Plot of land off A1173 Riby, Lincolnshire Messrs. Strawson and Burt Drawing 002/0058 April 2018

jo@motherarchit

5 828 938 cts.co.uk cts.co.uk

Location plan 1:1250 Easting: 518460 Northing: 408074

ТCВ В D Q E F D  $\alpha$ +23.7 TY