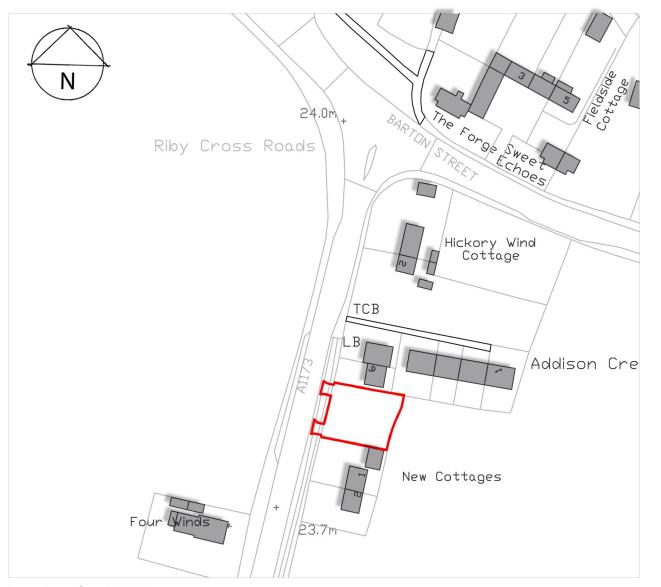

Plot of land off A1173 Riby, Lincolnshire Messrs. Strawson and Burt Drawing 002/0058 April 2018

jo@motherarchit

5 828 938 cts.co.uk cts.co.uk

Location plan 1:1250 Easting: 518460 Northing: 408074

ТCВ В D Q E F D  $\alpha$ +23.7 TY

Block plan 1:500

Plot of land off A1173 Riby, Lincolnshire Messrs. Strawson and Burt Drawing 001/0058

07855 828 938 jo@motherarchitects.co.uk

© Mother Architects This drawing and any design hereon is the copyright of the Consultants and must not be reproduced without their written consent. All drawings remain property of the Consultants.

Figured dimensions ONLY to be taken from this drawing ALL dimensions to be checked on site. Consultants must be informed immediately of any discrepancies before work proceeds.

4m 1:100

March 2018

**BLOCK AND LOCATION PLAN** TO SCALE AT 100% A3