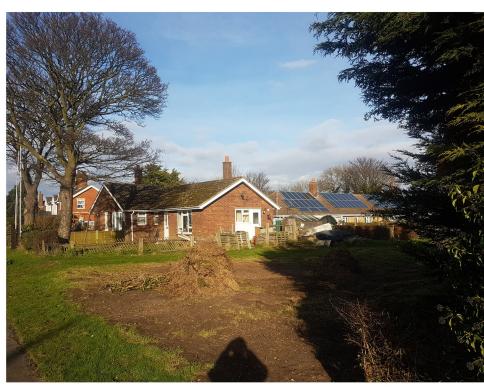

Block plan 1:500

Plot of land off A1173 Riby, Lincolnshire Messrs. Strawson and Burt Drawing 001/0058

07855 828 938 jo@motherarchitects.co.uk

© Mother Architects This drawing and any design hereon is the copyright of the Consultants and must not be reproduced without their written consent. All drawings remain property of the Consultants.

Figured dimensions ONLY to be taken from this drawing ALL dimensions to be checked on site. Consultants must be informed immediately of any discrepancies before work proceeds.

4m 1:100

March 2018

**BLOCK AND LOCATION PLAN** TO SCALE AT 100% A3