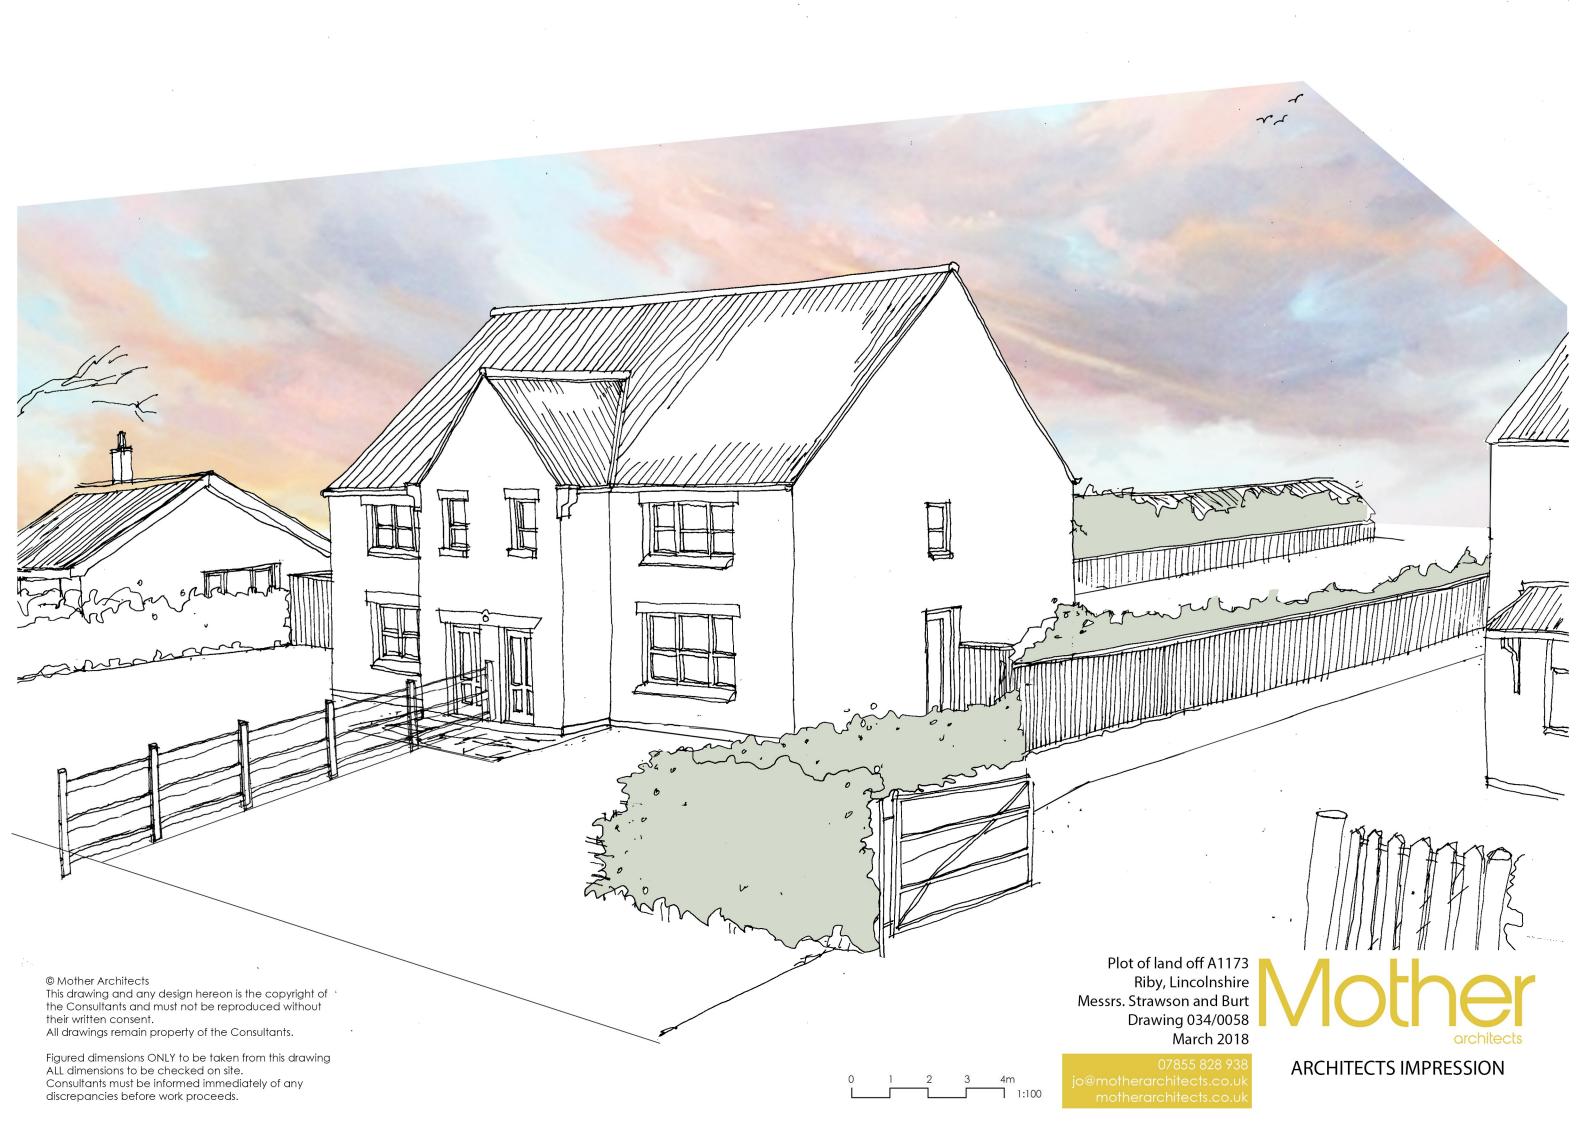

В

© Mother Architects This drawing and any design hereon is the copyright of the Consultants and must not be reproduced without their written consent. All drawings remain property of the Consultants.

Figured dimensions ONLY to be taken from this drawing ALL dimensions to be checked on site. Consultants must be informed immediately of any discrepancies before work proceeds. D

Plot of land off A1173 Riby, Lincolnshire Messrs. Strawson and Burt Drawing 002/0058 April 2018

jo@motherarchit

5 828 938 cts.co.uk cts.co.uk

Location plan 1:1250 Easting: 518460 Northing: 408074

ТCВ В D Q E F D  $\alpha$ +23.7 TY