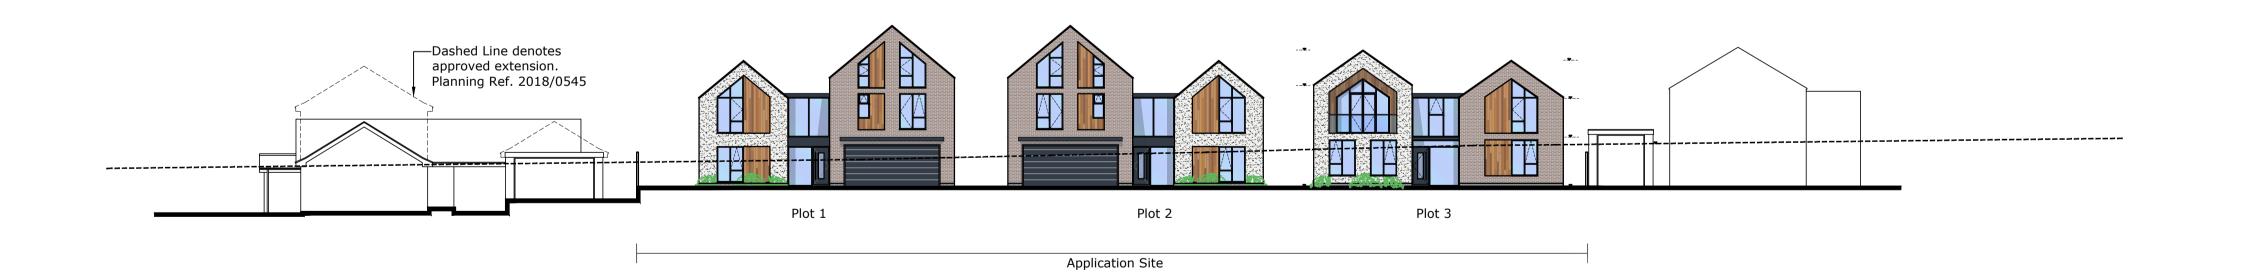

Proposed Street Elevation Scale 1:100 @ A1

Proposed Street Elevation Scale 1:200 @ A1

1. Do not scale from this drawing, use figured dimensions

only.All dimensions are in mm unless otherwise stated and are, unless otherwise stated, to the face of unfinished masonry walls or to the finished plaster face of stud