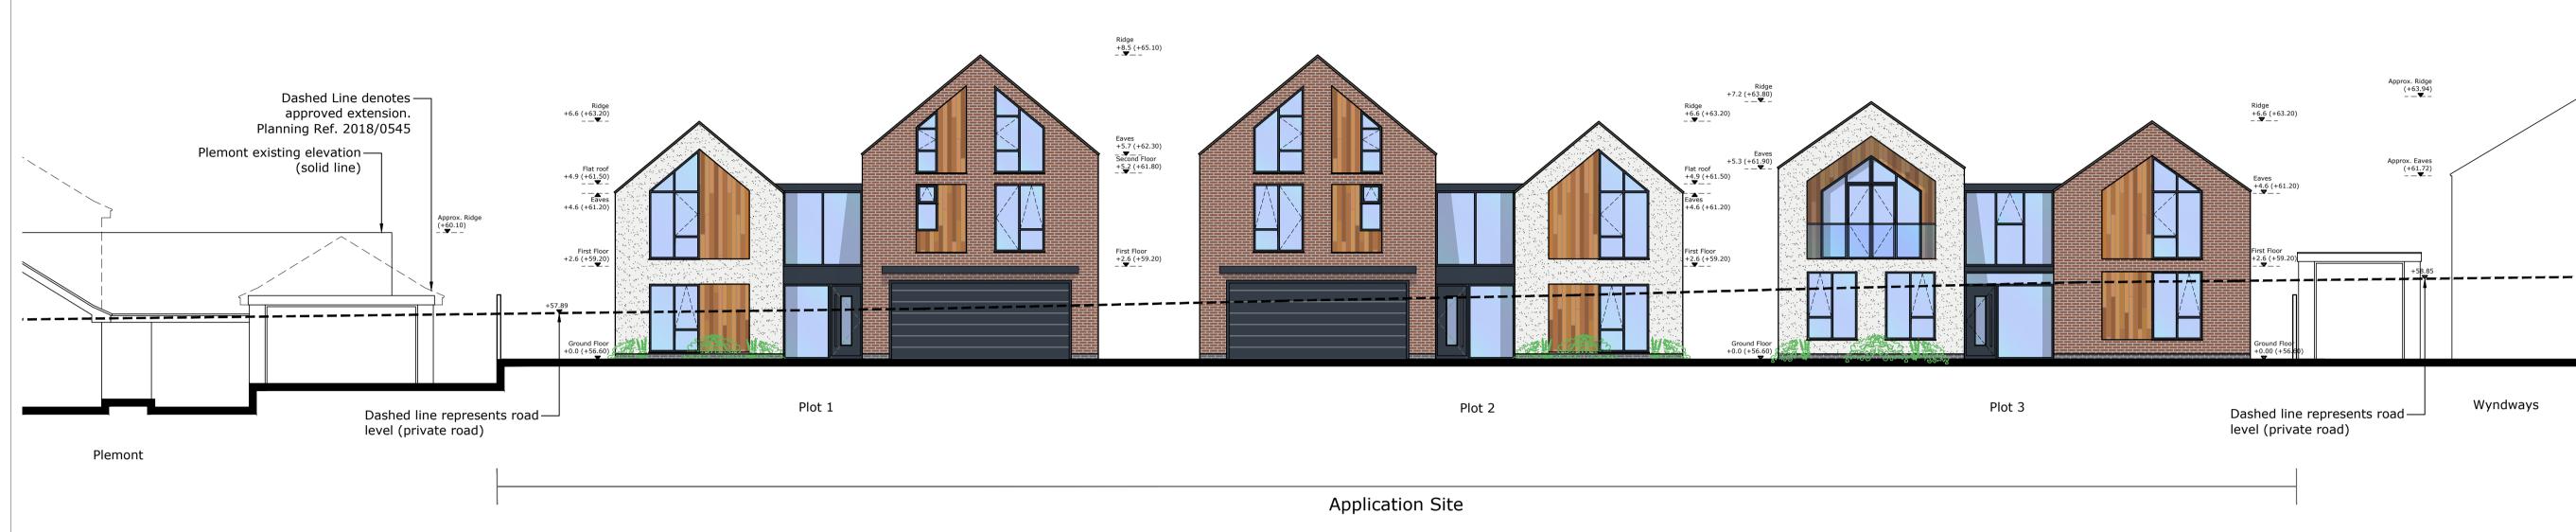

Proposed Street Elevation Scale 1:100 @ A1

Proposed Street Elevation Scale 1:200 @ A1

1. Do not scale from this drawing, use figured dimensions

only.All dimensions are in mm unless otherwise stated and are, unless otherwise stated, to the face of unfinished masonry walls or to the finished plaster face of stud