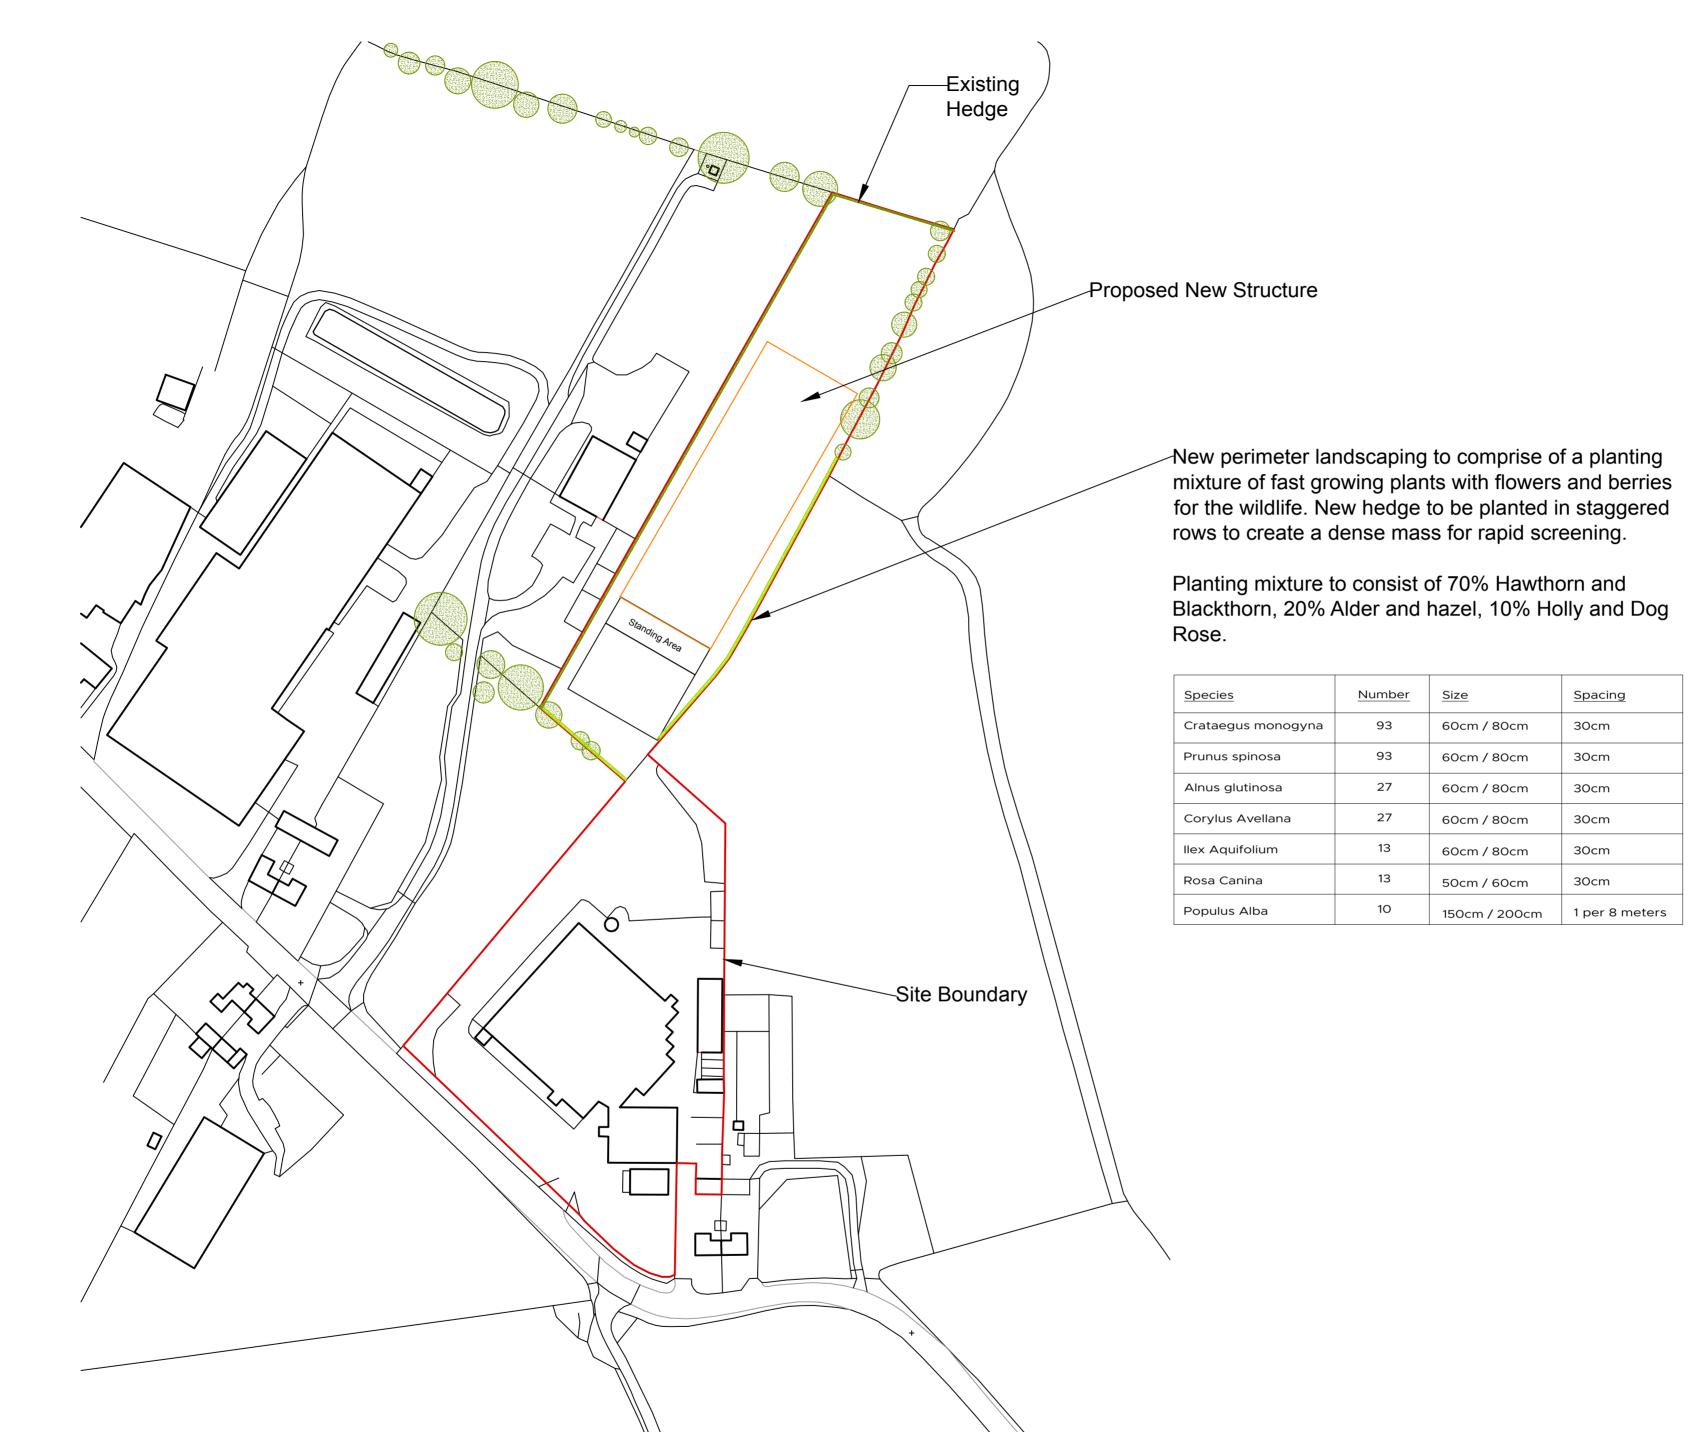

a) 01.08.19 - Landscaping scheme ad

T: 01526 860757 E: steve@stevendunnarchitects.co.uk HADLEIGH HOUSE, HIGH STREET, WALCOTT, LINCOLN, LN43SN

PROJECT DETAI

Proposed Alterations to Parkers Garden Centre at Lees Lane, Newton NR Mottram

CLIENT

J. Parkers Dutch Bulbs Ltd.

DRAWING TITLE

Proposed Site Location Plan

|                | T           |
|----------------|-------------|
| DATE           | DRAWN       |
| September 2018 | E.P         |
| SCALE          | DRNG No.    |
| 1:1250 @ A2    | 2545-A2-02a |