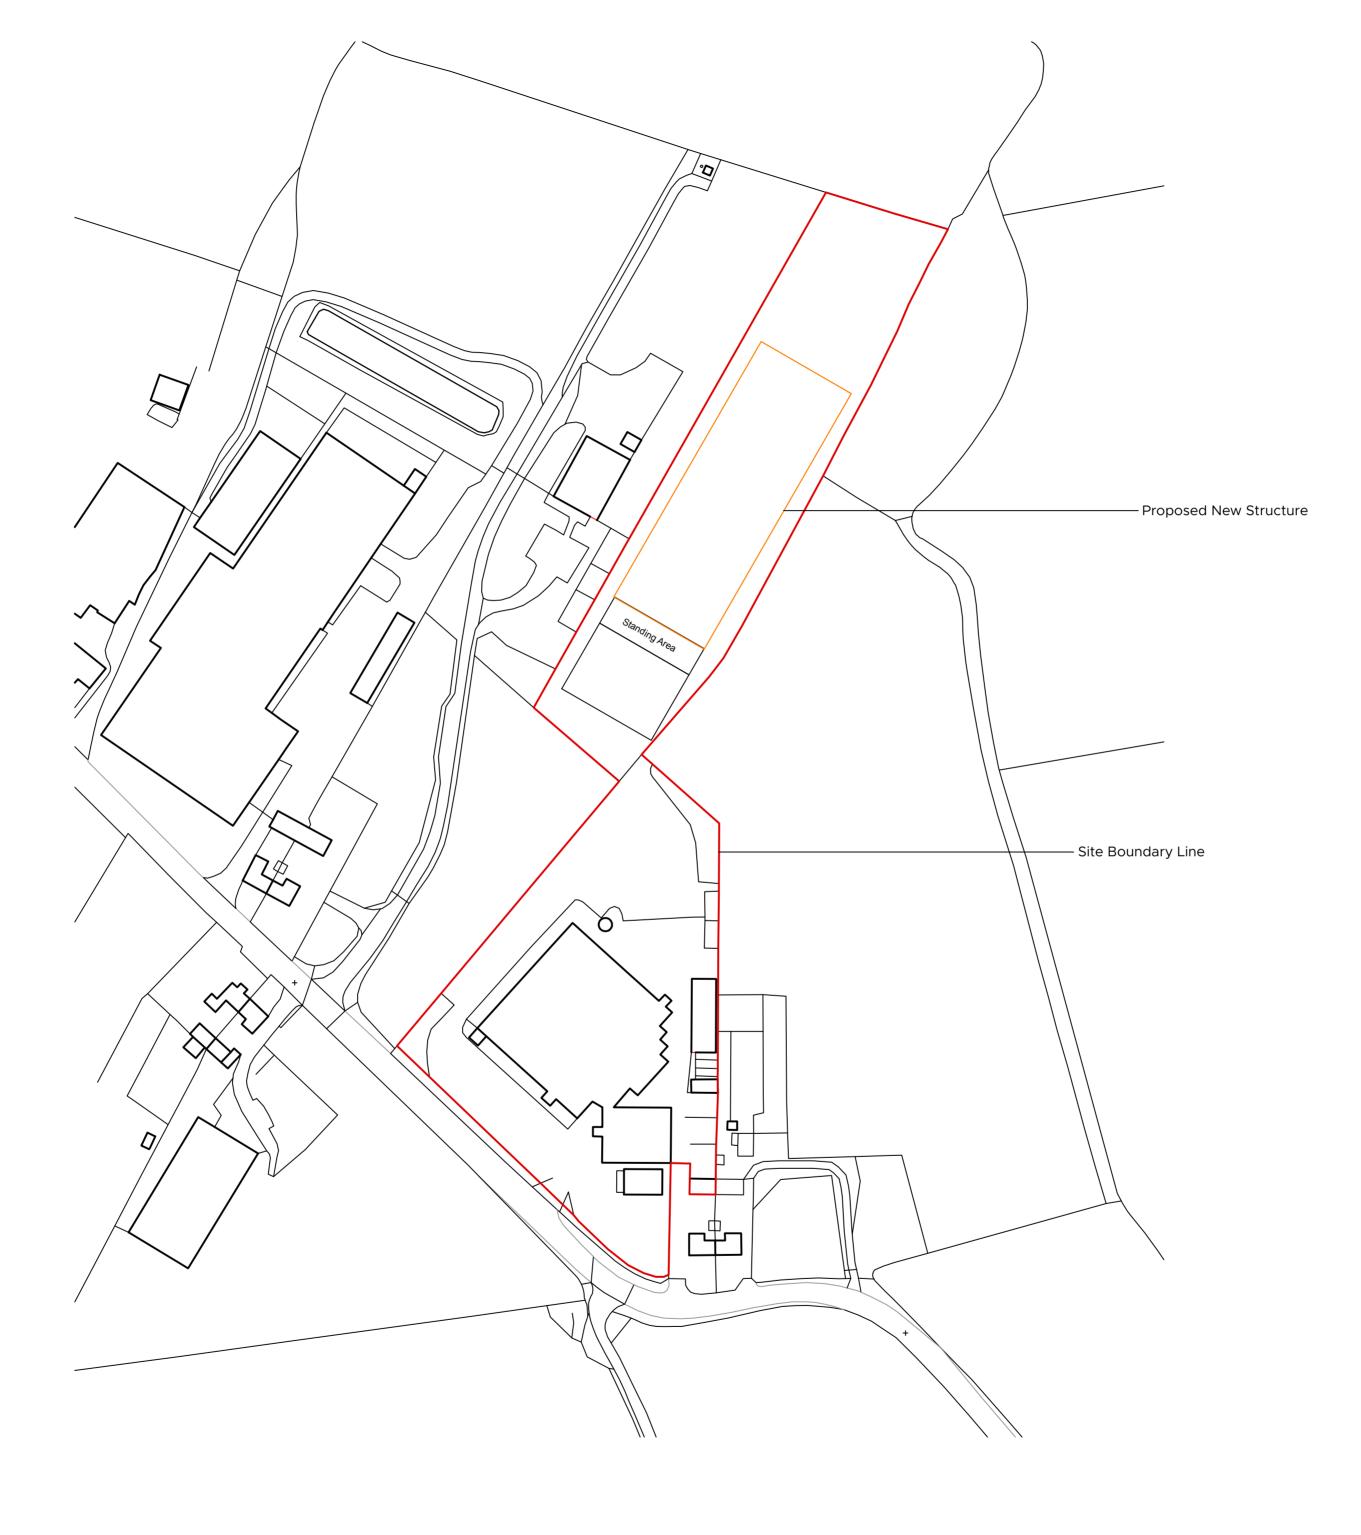

Amendme

T: 01526 860757 E: steve@stevendunnarchitects.co.uk HADLEIGH HOUSE, HIGH STREET, WALCOTT, LINCOLN, LN43SN

PROJECT DETAI

Proposed Alterations to Parkers Garden Centre at Lees Lane, Newton NR Mottram

CLIENT

J. Parkers Dutch Bulbs Ltd.

DRAWING TITLE

Proposed Site Location Plan

| DATE                 | DRAWN               |
|----------------------|---------------------|
| September 2018       | E.P                 |
| scale<br>1:1250 @ A2 | DRNG No. 2455-A2-02 |