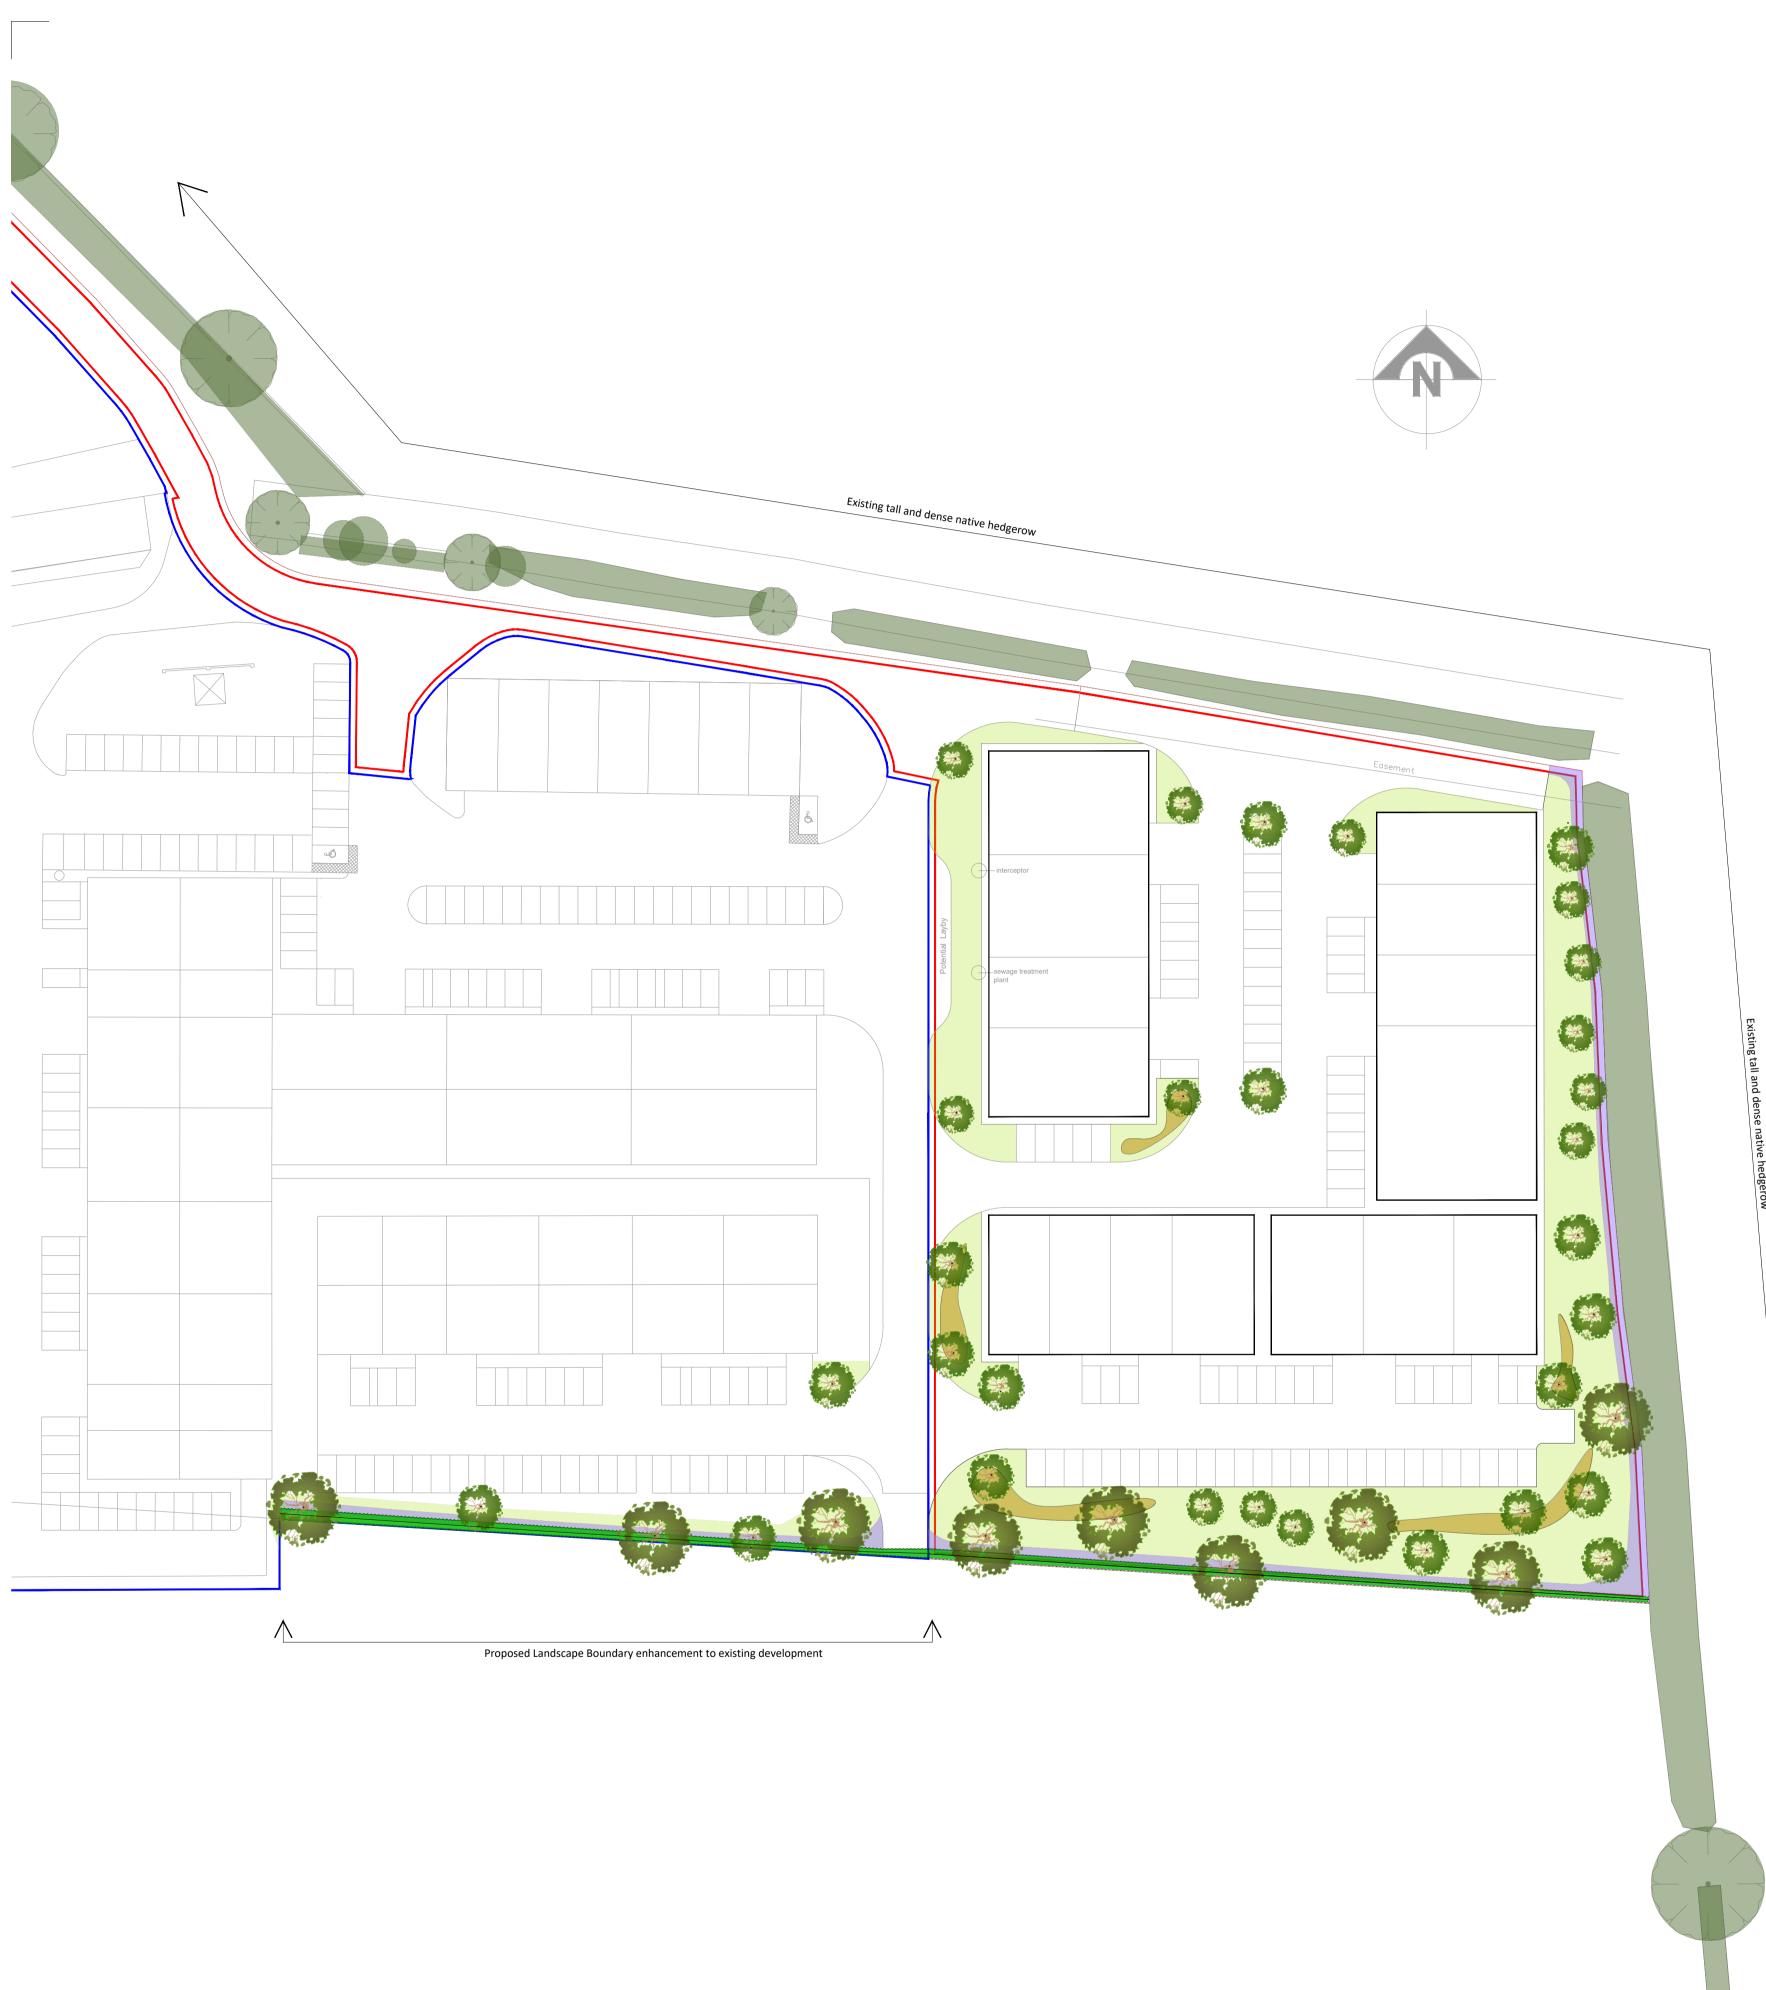

Soft Landscape Key

See drawing N0614(96)002 for planting details

Native Tree Species

Native Hedgerow and Wildflower seeding to new and existing hedgerow

© This drawing and the building works depicted are the copyright of the Influence Environmental Ltd and may not be reproduced except with written consent. Figured dimensions only are to be taken from this drawing. All contractors must visit the site and be responsible for taking and checking all dimensions relative to their work. Influence are to be advised of any variation between drawings and site conditions.