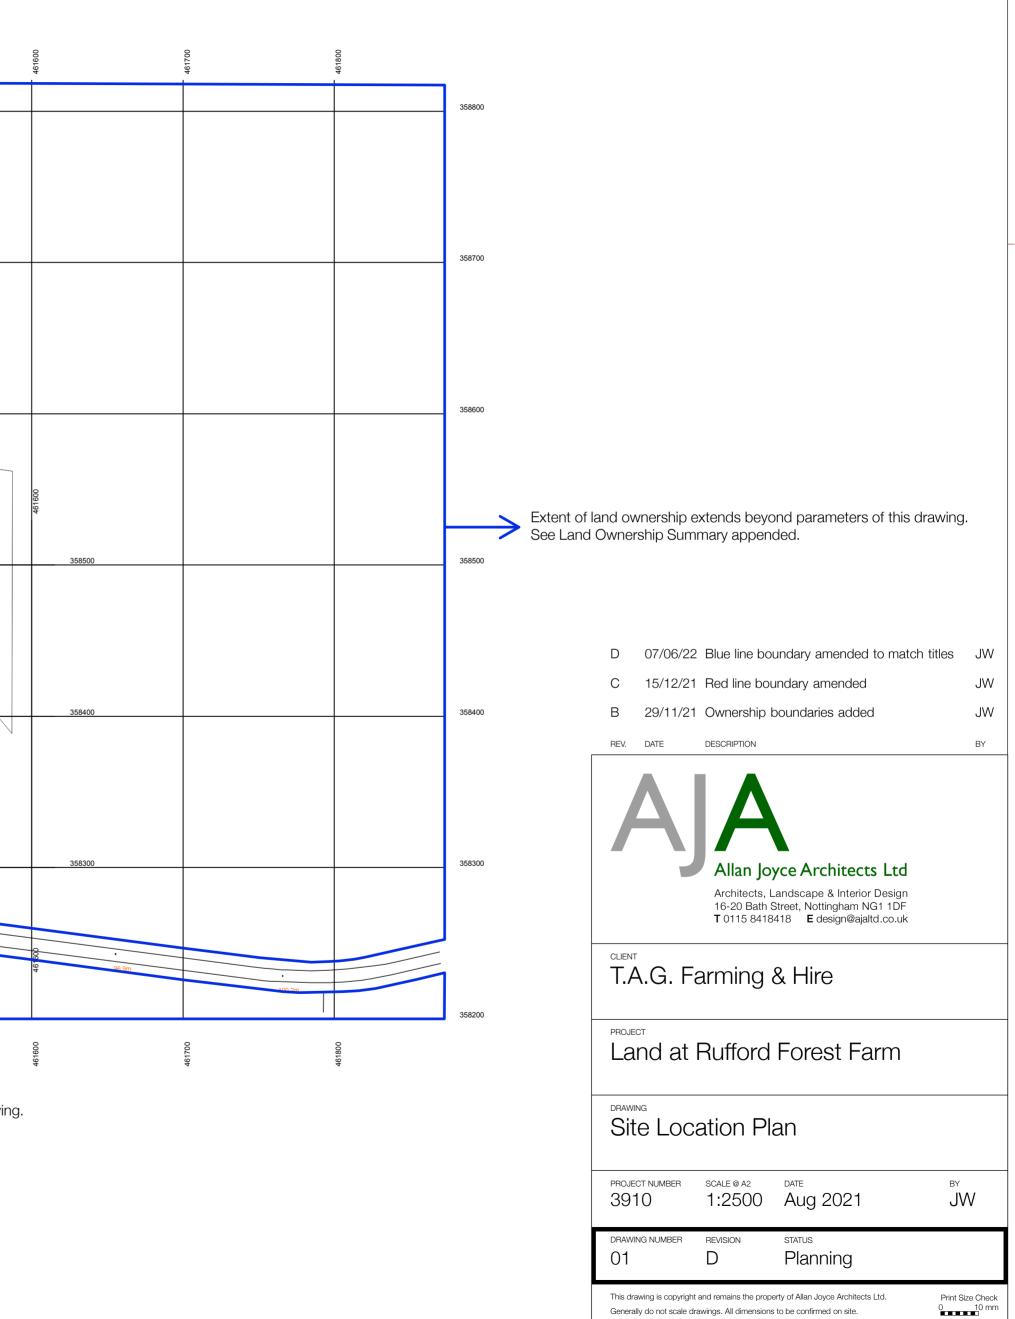

102.1m 358800 Wind Turbine 358700 358600 Extent of land ownership extends beyond parameters of this drawing. See Land Ownership Summary appended. the al 35850 358400 Field View 358300 KLINGTON ROAD (c) Crown Copyright and Database Rights 2021 OS 100060020 358200 Crown Copyright and Database Rights 2021 OS 100060020

Extent of land ownership extends beyond parameters of this drawing. See Land Ownership Summary appended.

Extent of land ownership extends beyond parameters of this drawing. See Land Ownership Summary appended.