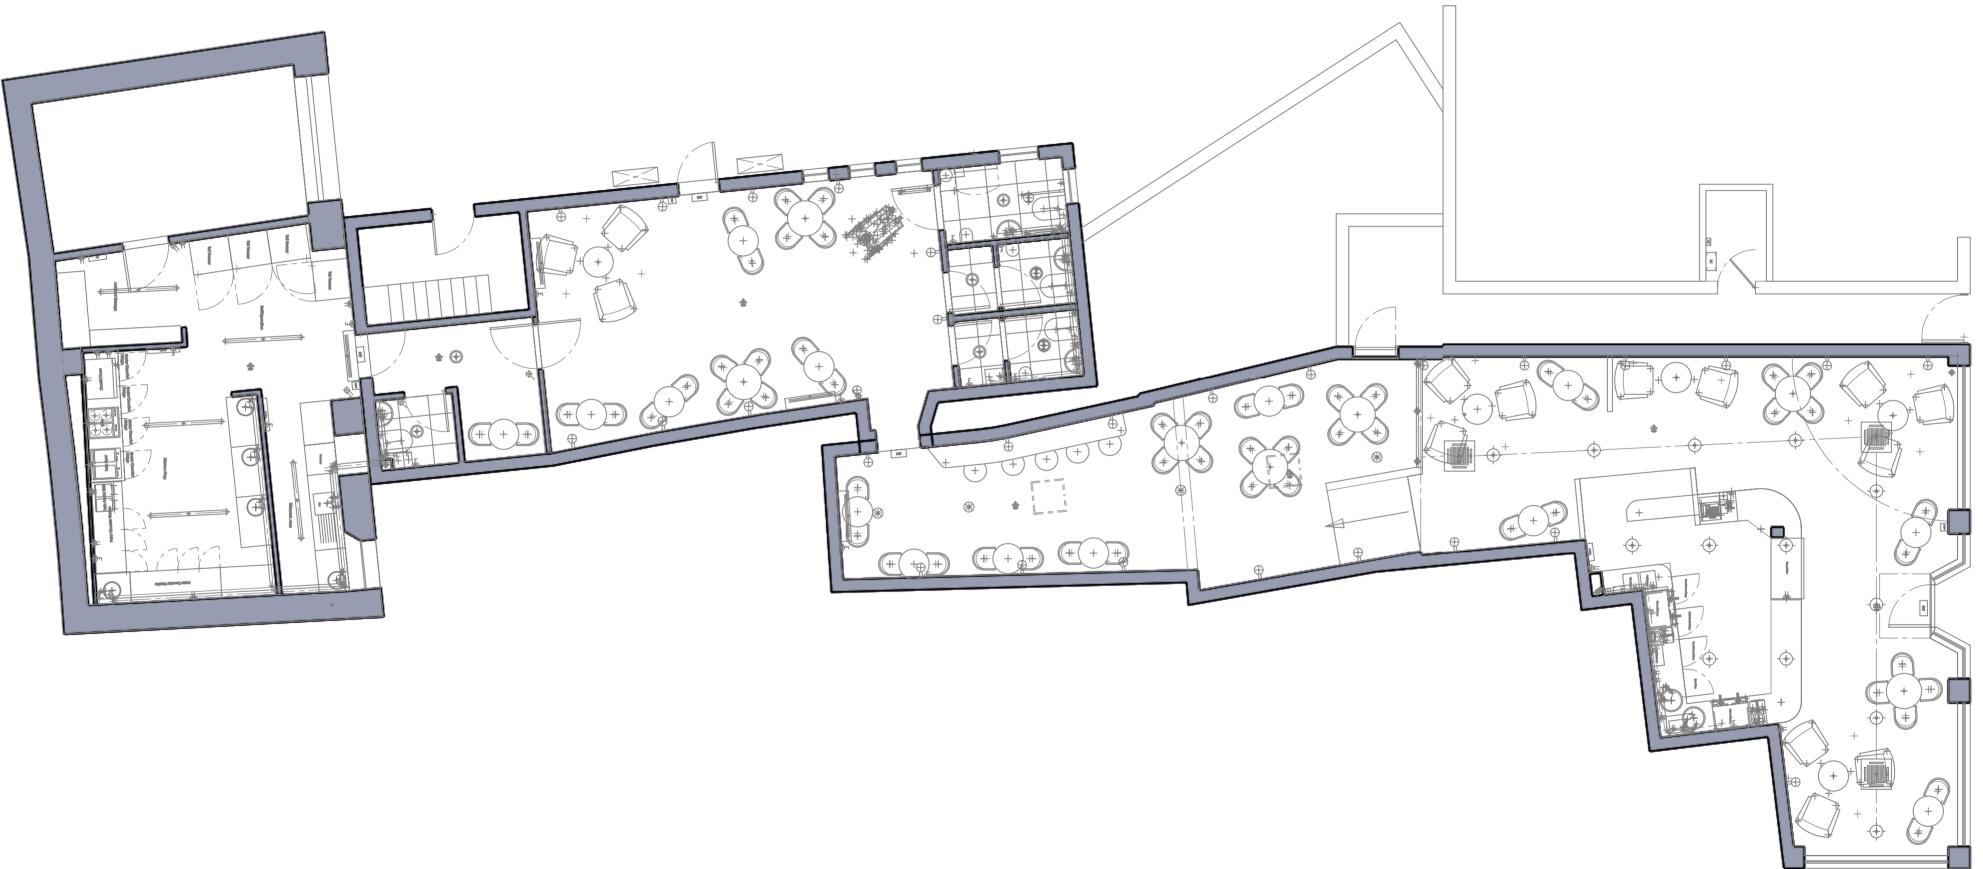

Unit B8 | Blaby Industrial Park Winchester Avenue | Blaby Leicester | LE8 4GZ T: 0116 2778808 www.futuredisplay.co.uk

C: Alterations post survey
B: Detail added
A: Original
REVISION

Stray's

Oakham

2 High Street

DRAWING REFERENCE STR-OAK-0419 C

1. For initial dicusssion only

This drawing is the copyright of Future Display Ltd and cannot be copied, reproduced, retained or disclosed to any unauthorised person without prior permission.